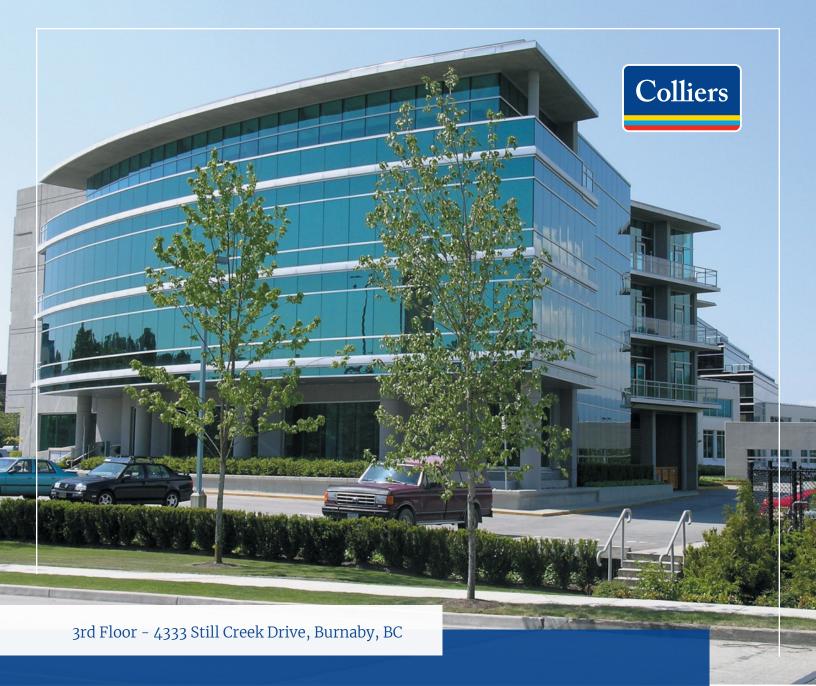

# Full Floor Available **for Lease** in Willingdon Park, Building 7

# Property Overview

4333 Still Creek Drive is located in the Willingdon Park, Building 7 in the heart Metro Vancouver. The location provides access to Highway 1, and surrounding SkyTrain stations and bus routes. Willingdon Park provides a running shuttle bus system which connects tenants to rapid transit.

| <b>Civic Address</b>            | 4333 Still Creek Drive, Burnaby, BC |                      |          |
|---------------------------------|-------------------------------------|----------------------|----------|
| Rental Area                     | 18,489 SF                           |                      |          |
| Basic Rent                      | Please contact listing agent        |                      |          |
| Additional Rent *2022 estimated | \$17.83 PSF                         |                      |          |
| Available                       | August 1, 2023 (or sooner)          |                      |          |
| Parking                         |                                     | Random Surface       | \$85.00  |
| *current monthly rates          | 3:1000 SF                           | Random Underground   | \$95.00  |
| excluding applicable taxes      |                                     | Reserved Underground | \$110.00 |