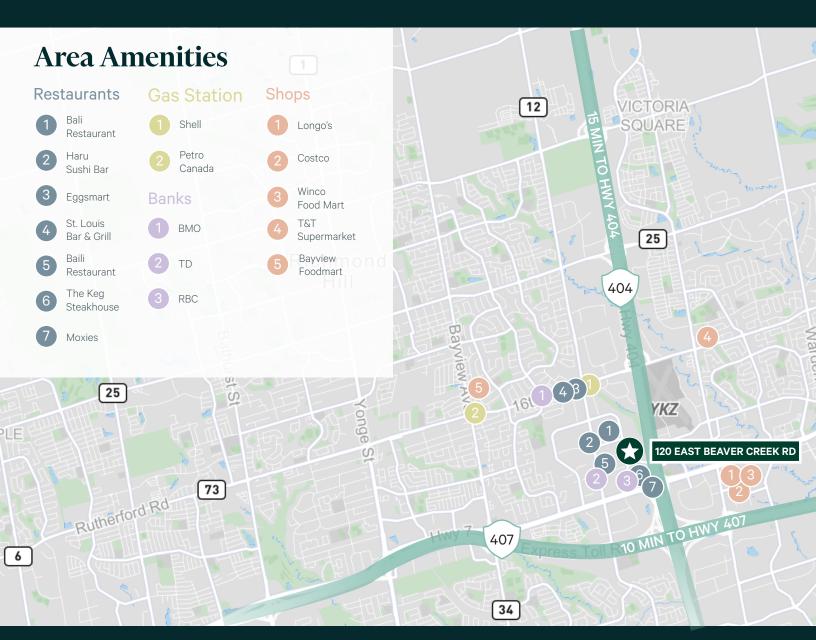

Close proximity to Highway 7, Highway 404 and Highway 407

Walking distance to restaurants, hotels, banks and other amenities located along Beaver Creek Road and Highway 7

Professional property management