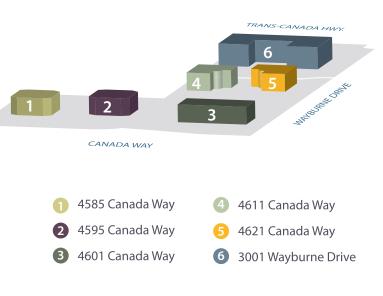

## **CANADA WAY BUSINESS PARK** 4621 Canada Way

# **Opportunity**

4611 and 4621 Canada Way are twin, state-of-theart, class A, four-storey office buildings. Built in 2000 and 2001 respectively, both buildings form part of the six-building office park encompassing 450,000 square feet in a campus-like setting. 4611 and 4621 offer large, efficient floor plates with good views and generous use of window glazing. Canada Way Business Park offers exceptional amenities and service to its tenants.