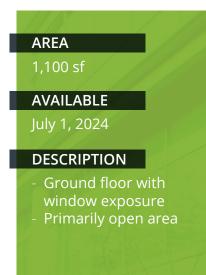

G COSTS**

\$18.50 psf (2024 estimate)

# **Opportunity**

4611 and 4621 Canada Way are twin, state-of-theart, class A, four-storey office buildings. Built in 2000 and 2001 respectively, both buildings form part of the six-building office park encompassing 450,000 square feet in a campus-like setting. 4611 and 4621 offer large, efficient floor plates with good views and generous use of window glazing. Canada Way Business Park offers exceptional amenities and service to its tenants.













## Features



Large, efficient floor

Outdoor seating area

Ample parking

Additional storage



On-site property <u>AAA</u> management



24/7 manned security desk



Outdoor volleyball & basketball courts



Fitness and shower facilities

# canada way business park 4621 Canada Way





Unit No.



# Proposed space plan

Images shown are sample renderings only and any finishes, materials or layouts are subject to change at the landlord's sole discretion.







# **NOW COMPLETE!**

Brand new, modern collaborative spaces and tenant lounge at main entrance of 4601 Canada Way























## TRANSPORTATION

- Brentwood SkyTrain Station
- R Metrotown SkyTrain Station
- limore SkyTrain Station

## GROCERY

- 1. Save-on-Foods
- 2. Whole Foods
- 3. Save-on-Foods
- 4. PriceSmart

## HOTEL

5. Grand Villa Casino Hotel and Conference Center

(ii)

6. Element Vancouver Metrotown

## RESTAURANT

- 7. Cactus Club
- 8. Browns Socialhouse
- 9. Joey
- 10. The Keg Steakhouse + Bar

## **SHOPPING CENTRE**

- 11. Brentwood Mall
- 12. Metrotown

EDUCATION

13. BCIT

Glenn Gardner\*, Principa