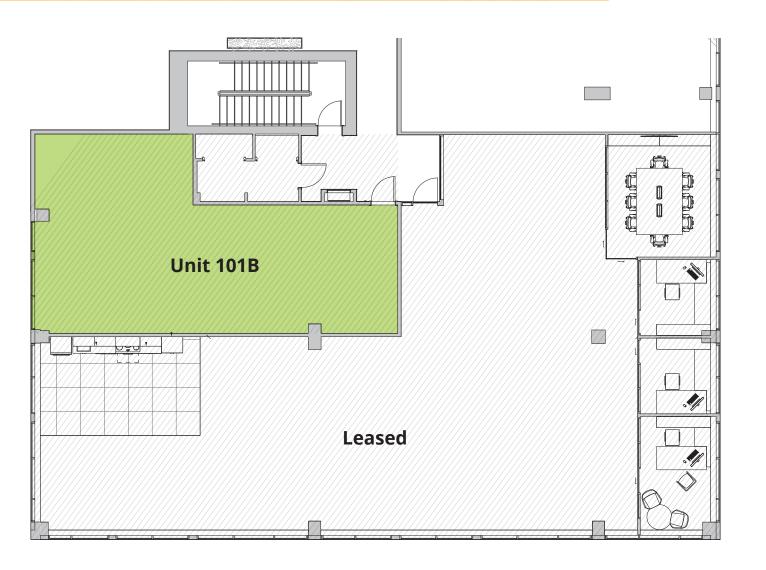

# canada way business park 4621 Canada Way

Unit No.

# Proposed space plan

Images shown are sample renderings only and any finishes, materials or layouts are subject to change at the landlord's sole discretion.