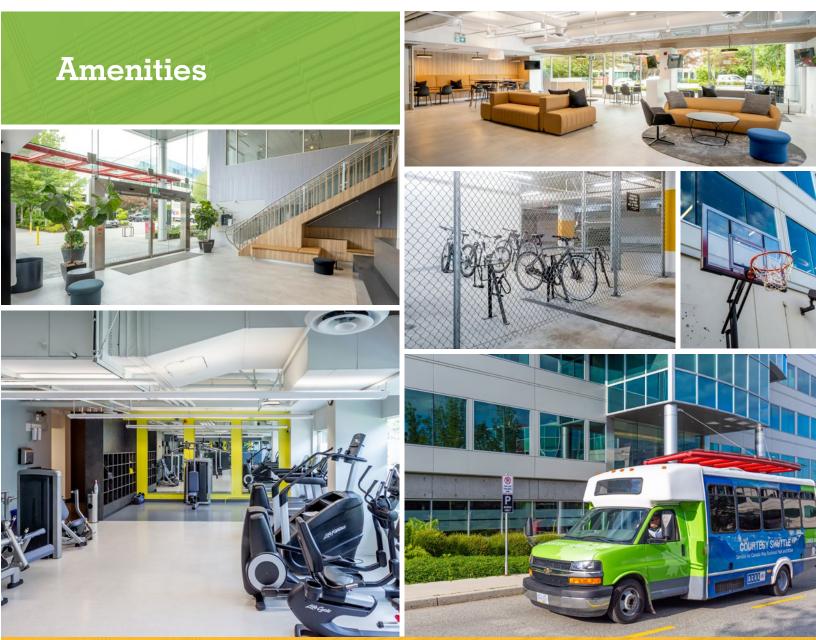

# **Opportunity**

4611 and 4621 Canada Way are twin, state-of-theart, class A, four-storey office buildings. Built in 2000 and 2001 respectively, both buildings form part of the six-building office park encompassing 450,000 square feet in a campus-like setting. 4611 and 4621 offer large, efficient floor plates with good views and generous use of window glazing. Canada Way Business Park offers exceptional amenities and service to its tenants.

## Features

Large, efficient floor

Outdoor seating area

Ample parking

Additional storage

On-site property <u>AAA</u> management

24/7 manned security desk

Outdoor volleyball & basketball courts

Fitness and shower facilities