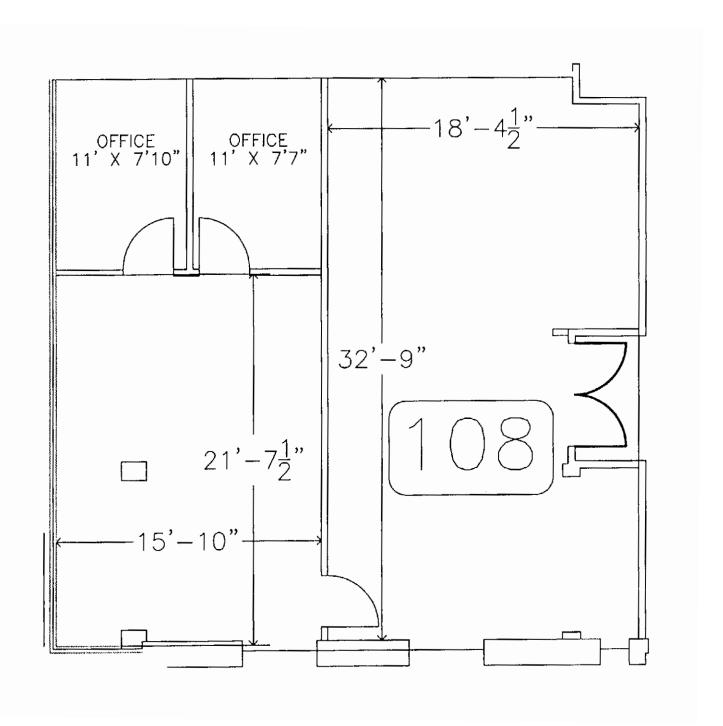

#### AREA SUMMARY

SUITE:

108

**RENTABLE AREA:** 

1,267 sf

**AVAILABLE:** 

**Immediately** 

### FLOOR PLAN