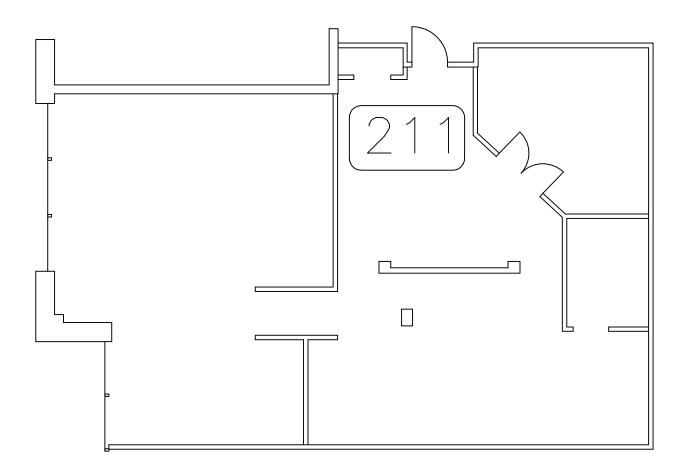

## FLOOR PLAN.

### AREA **SUMMARY**

SUITE: 211

RENTABLE AREA: 1,760 sf

AVAILABLE: Immediately