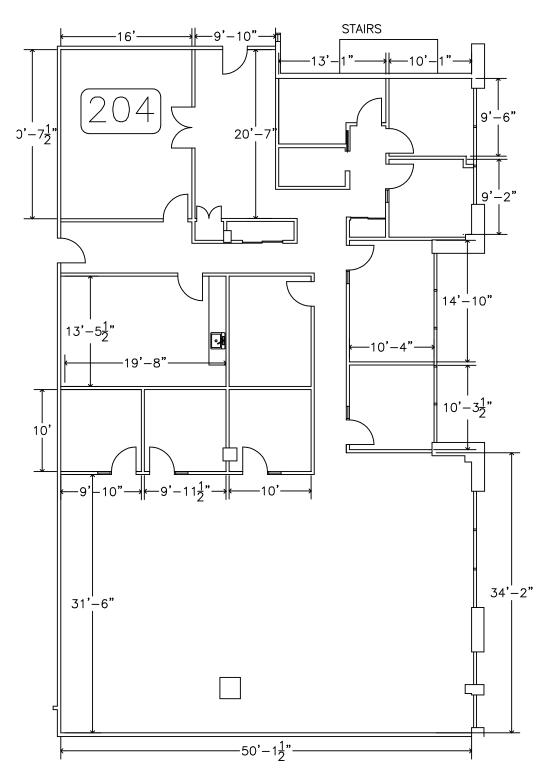

### AREA **SUMMARY**

SUITE:

204

RENTABLE AREA:

4,522 sf

**AVAILABLE:** 

**Immediately** 

## FLOOR PLAN.