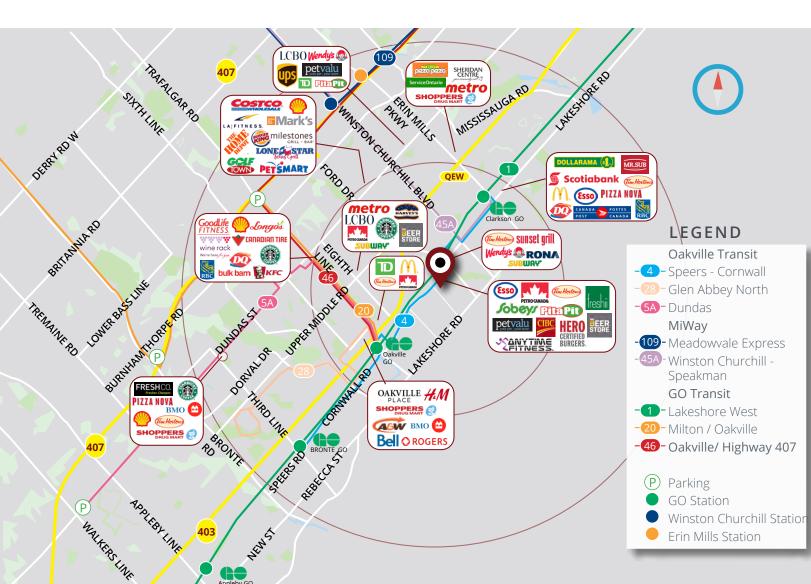

#### WITHIN 10 KM RADIUS

9 MINS · · · Clarkson GO Station

**MINS** ... Oakville GO Station

9 MINS · · · Oakville Place

**10** MINS ... QEW

**10** MINS · · · AMC Winston Churchill

**12** MINS · · · Highway 403

**12** MINS · · · Sheridan College

**12** MINS · · · Uptown Core

96 HOTELS

106 BANKS 23