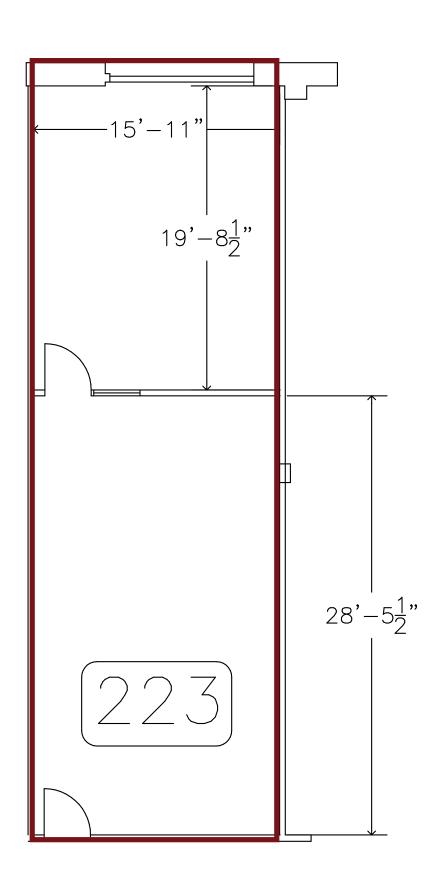

### FLOOR PLAN.

### AREA SUMMARY

SUITE: 223

RENTABLE AREA: 850 sf

AVAILABLE: Immediately