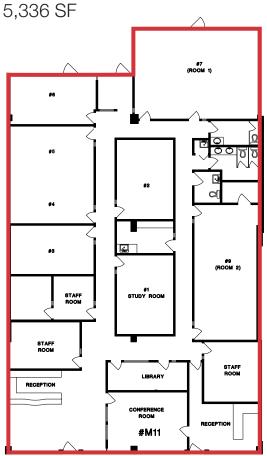

### Available Units

| Unit | Lease Rate | Add'l Rent<br>(2024 est.) | Availability | Size     |
|------|------------|---------------------------|--------------|----------|
| M11  | \$23.00/SF | \$14.89/SF                | Immediate    | 5,336 SF |
| 308  | \$20.00/SF | \$16.53/SF                | Immediate    | 2,265 SF |
| 700  | \$28.00/SF | \$16.53/SF                | Immediate    | 5,500 SF |

## **Unit M11**

**Unit 308** 2,265 SF

**Unit 700** 5,500 SF

Rob DesBrisay Managing Partner 604 691 6602 rdesbrisay@naicommercial.ca

Jesse Godin Senior Associate 604 691 6636 jgodin@naicommercial.ca

No warranty or representation, express or implied, is made as to the accuracy of the information contained herein, and the same is submitted subject to errors, omissions, change of price, rental or other conditions, prior sale, lease or financing, or withdrawal without notice, and of any special listing conditions imposed by our principals no warranties or representations are made as to the condition of the property or any hazards contained therein are any to be implied. Aerial image courtesy of Google, Landsat/Copernicus