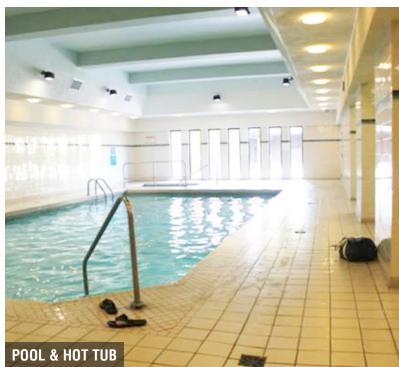

#### **Burnaby Centre**

Opportunity to lease office space across from Central Park, within walking distance from two SkyTrain stations, Metrotown Shopping Centre, and many other popular dining and retail locations. The building includes access to fitness and pool facilities.

#### Features

- Two SkyTrain stations within walking distance
- Walking distance to Metrotown, retail and restaurants
- Directly across from Central Park
- Recently renovated lobby
- Access to fitness facility, pool and hot tub
- Local retail attached directly to the tower
- Amazing views