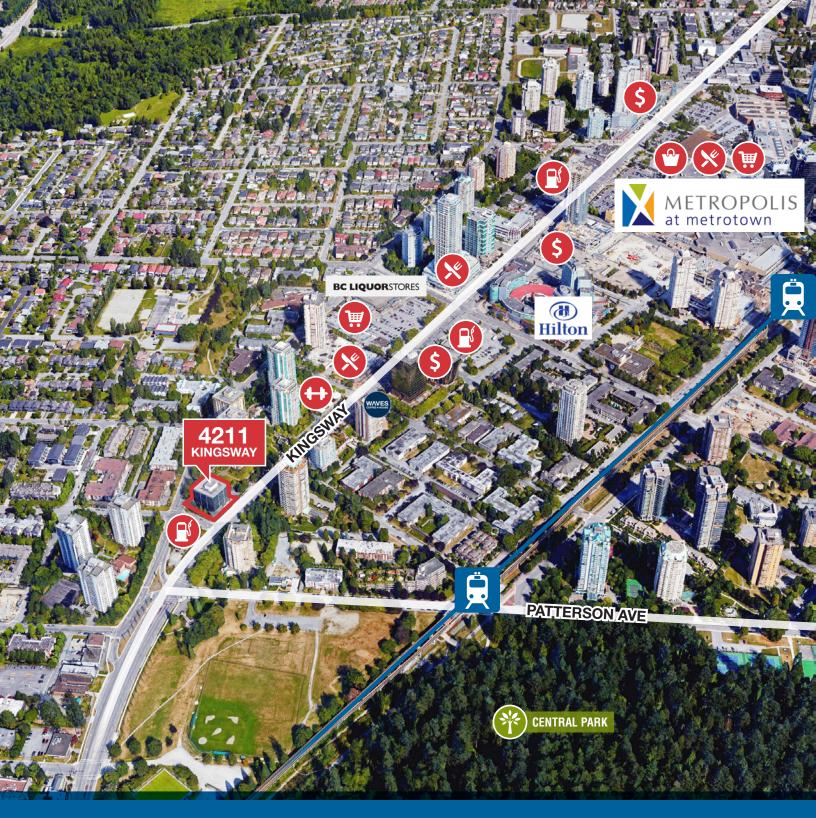

### Location

Located at the corner of Kingsway and Barker Avenue, Burnaby Centre acts as a pillar on the gateway to Burnaby. The renovated building offers excellent exposure and street-front appeal.

Proximity to local amenities including attached retail mall and Metrotown Shopping Centre. Frequent bus service, SkyTrain, and all major highways within three kilometres provide numerous options for commuting.

#### Features

- Two SkyTrain stations within walking distance
- Walking distance to Metrotown, retail and restaurants
- Directly across from Central Park
- Recently renovated lobby
- Access to fitness facility, pool and hot tub
- Local retail attached directly to the tower
- Amazing views