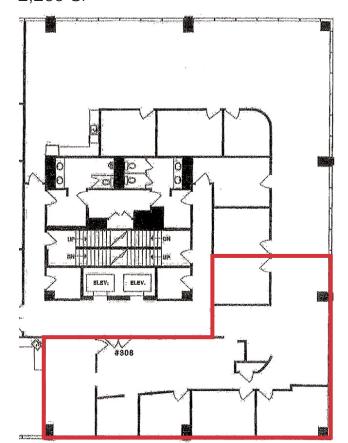

### Available Units

| Unit | Lease Rate | Add'l Rent<br>(2024 est.) | Availability | Size     |
|------|------------|---------------------------|--------------|----------|
| M11  | \$23.00/SF | \$14.89/SF                | Immediate    | 5,336 SF |
| 308  | \$20.00/SF | \$16.53/SF                | Immediate    | 2,265 SF |
| 700  | \$28.00/SF | \$16.53/SF                | Immediate    | 5,500 SF |

## **Unit M11**

**Unit 308** 2,265 SF

**Unit 700** 5,500 SF

Rob DesBrisay Managing Partner 604 691 6602 rdesbrisay@naicommercial.ca

Jesse Godin Senior Associate 604 691 6636 jgodin@naicommercial.ca

No warranty or representation, express or implied, is made as to the accuracy of the information contained herein, and the same is submitted subject to errors, omissions, change of price, rental or other conditions, prior sale, lease or financing, or withdrawal without notice, and of any special listing conditions imposed by our principals no warranties or representations are made as to the condition of the property or any hazards contained therein are any to be implied. Aerial image courtesy of Google, Landsat/Copernicus