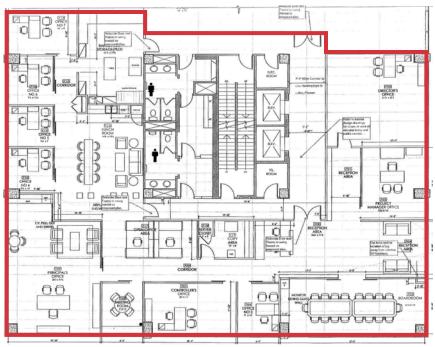

### Available Units

| Unit | Lease Rate | Add'l Rent<br>(2024 est.) | Availability | Size     |
|------|------------|---------------------------|--------------|----------|
| M11  | \$23.00/SF | \$14.89/SF                | Immediate    | 5,336 SF |
| 308  | \$20.00/SF | \$16.53/SF                | Immediate    | 2,265 SF |
| 700  | \$28.00/SF | \$16.53/SF                | Immediate    | 5,500 SF |

## **Unit M11**

**Unit 308** 2,265 SF

**Unit 700** 5,500 SF

Rob DesBrisay Managing Partner 604 691 6602 rdesbrisay@naicommercial.ca

Jesse Godin Senior Associate 604 691 6636 jgodin@naicommercial.ca

No warranty or representation, express or implied, is made as to the accuracy of the information contained herein, and the same is submitted subject to errors, omissions, change of price, rental or other conditions, prior sale, lease or financing, or withdrawal without notice, and of any special listing conditions imposed by our principals no warranties or representations are made as to the condition of the property or any hazards contained therein are any to be implied. Aerial image courtesy of Google, Landsat/Copernicus