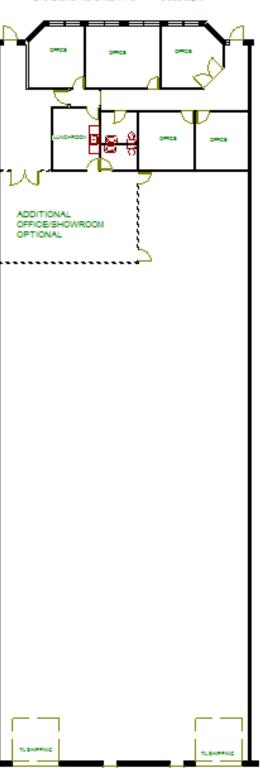

FICE AREA    | 1,085 sq. ft.           |
| WAREHOUSE AREA | 7,870 sq. ft.           |
| CLEAR HEIGHT   | 18 ft.                  |
| SHIPPING DOORS | 2 Truck Level Doors     |
| ZONING         | E2 - 96                 |
| OCCUPANCY      | Immediate               |
| Т.М.І          | \$4.13 per sq. ft.      |
| ASKING RATE    | \$18.25 net per sq. ft. |

- » Industrial Multi-Unit
- » Extremely clean and well maintained.
- » Additional 1,000 sq. ft. full height showroom area (with separate entrance) could be restored to warehouse.
- » Highly secure facility with numerous upgrades completed by the existing tenant.
- » Fiber installed (current provider Allstream)
- » Upgraded high efficiency warehouse lighting (LEDs/TS)
- » Radiant Heating

# Floor Plan

210 Brunel Rd Units #4-5 8955 sq.ft.



## **Interior Photos**









GARY TAYLOR\*, CSCMP, ULI Senior Vice President 416 798 6233 gary.taylor@cbre.com

#### \*Sales Representative

This disclaimer shall apply to CBRE Limited, Real Estate Brokerage, and to all other divisions of the Corporation ("CBRE"). The information set out herein, including, without limitation, any projections, images, opinions, assumptions and estimates obtained from third parties (the "Information") has not been verified by CBRE, and CBRE does not represent, warrant or guarantee the accuracy, correctness and completeness of the Information. CBRE does not accept or assume any responsibility or liability, direct or consequential, for the Information or the recipient's reliance upon the Information. The recipient of the Information should take such steps