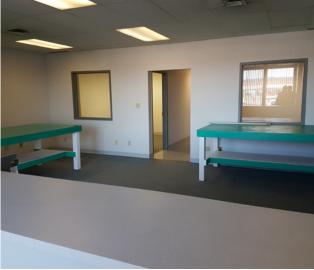

### **PICTURES**

- Space available: 1,380 sf
- Ready to go office space
- Five offices and open area with natural light
- Two washrooms at rear
- Abundant on-site parking
- Available immediately
- Gross rent: \$15.85 psf / annum