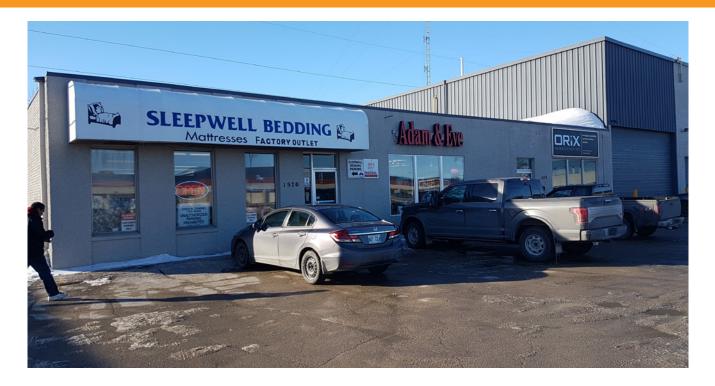

#### **DETAILS & DEMOGRAPHICS**

- Join Adam & Eve and Sleepwell Mattresses
- Excellent street exposure on St. James Street, just south of Dublin Avenue
- One block away from Route 90
- 5 minutes to James Armstrong Richardson International Airport and Polo Park
- 10 minutes to downtown

### **PICTURES**