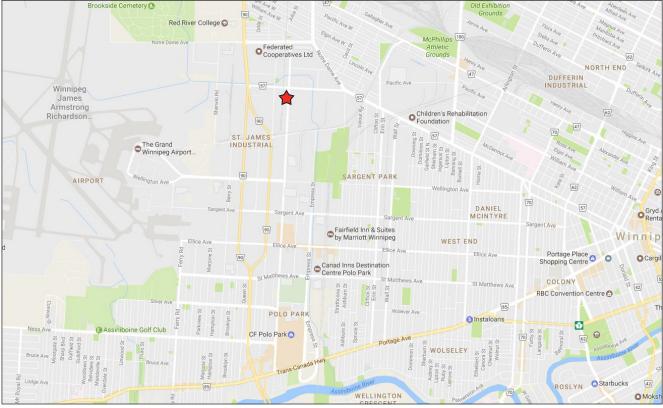

#### **AERIAL & MAP**

avisonyoung.com

#### **DETAILS & DEMOGRAPHICS**

- Join Adam & Eve and Sleepwell Mattresses
- Excellent street exposure on St. James Street, just south of Dublin Avenue
- One block away from Route 90
- 5 minutes to James Armstrong Richardson International Airport and Polo Park
- 10 minutes to downtown