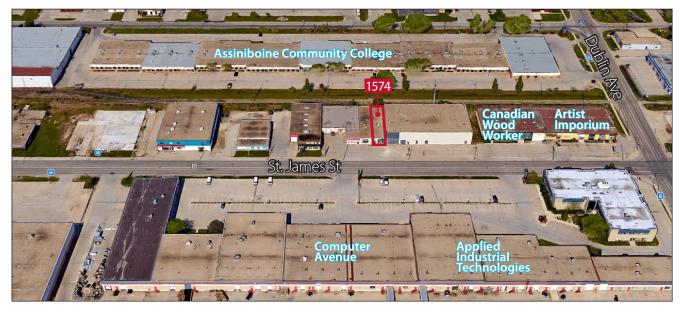

#### **AERIAL & MAP**

avisonyoung.com

#### **DETAILS & DEMOGRAPHICS**

- Join Adam & Eve and Sleepwell Mattresses
- Excellent street exposure on St. James Street, just south of Dublin Avenue
- One block away from Route 90
- 5 minutes to James Armstrong Richardson International Airport and Polo Park
- 10 minutes to downtown