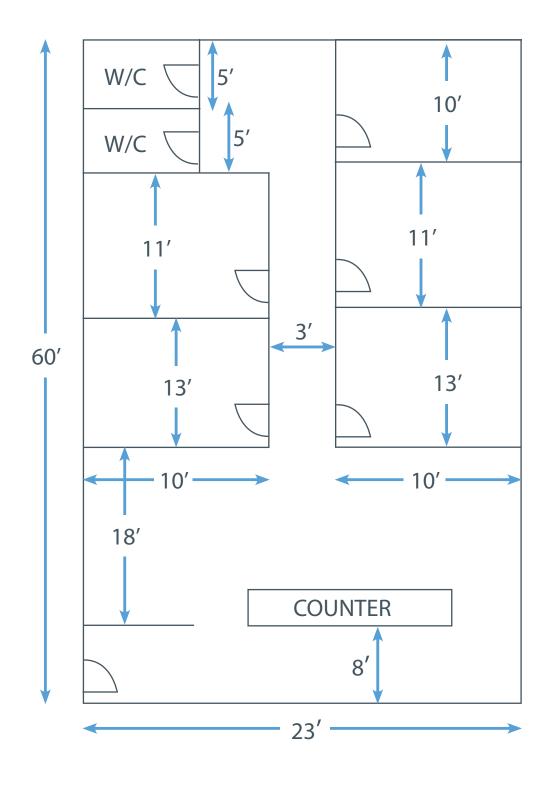

- Space available: 1,380 sf
- Ready to go office space
- Five offices and open area with natural light
- Two washrooms at rear
- Abundant on-site parking
- Available immediately
- Gross rent: \$15.85 psf / annum

#### **FLOOR PLAN**