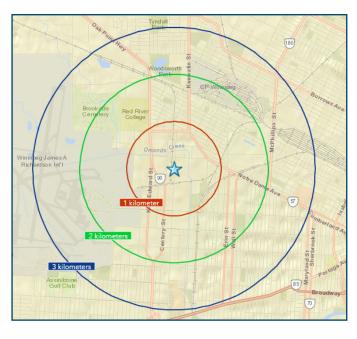

|                       | 2011     | 2016     | 2021     |
|-----------------------|----------|----------|----------|
| 1 Kilometer           |          |          |          |
| Population            | 1,943    | 1,975    | 1,992    |
| Households            | 744      | 742      | 747      |
| Avg. Household Income | \$61,368 | \$72,599 | \$80,941 |
| Median Age            | 34       | 34       | 36       |
| 12 Kilometers         |          |          |          |
| Population            | 13,181   | 13,396   | 13,489   |
| Households            | 5,057    | 5,043    | 5,070    |
| Avg. Household Income | \$56,005 | \$65,427 | \$73,435 |
| Median Age            | 35       | 35       | 36       |
| 3 Kilometers          |          |          |          |
| Population            | 44,193   | 44,900   | 45,092   |
| Households            | 16,749   | 16,705   | 16,723   |
| Avg. Household Income | \$59,119 | \$67,580 | \$75,821 |
| Median Age            | 36       | 36       | 36       |

#### **AERIAL & MAP**

avisonyoung.com