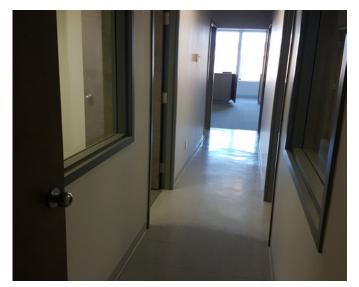

### **PICTURES**

- Space available: 1,380 sf
- Ready to go office space
- Five offices and open area with natural light
- Two washrooms at rear
- Abundant on-site parking
- Available immediately
- Gross rent: \$15.85 psf / annum