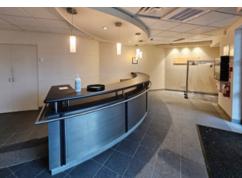

#### **Features**

- ► Tilt-up concrete construction
- ► Entire facility serviced by HVAC
- ► Parking/loading area fully fenced with security gate
- ▶ 25 on-site parking stalls
- ► Grade loading door
- ► Boardroom/conference rooms
- ► Screening & theatre room
- ► First aid room
- ► Central expansive lunchroom/staff area
- ► Wired for fiber optic service
- Sprinklered
- Security cameras
- ► Fob security system
- ► LED lighting throughout property
- ► Pre-Action fire system (server area)
- ► Heavy 3-phase 1200 amp electrical main plus on-site 300 KVA electrical transformer
- ► UPS backup battery system