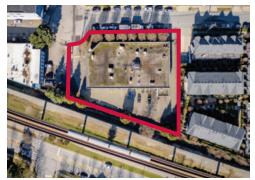

# FOR LEASE | INDUSTRIAL/OFFICE **5542 SHORT STREET** BURNABY, BC

- 19,142 SF Freestanding Flex Office/Industrial Facility
- Close to Rapid Transit/Post Production/Animation Studio
- **Secure Parking/Loading Area**
- **Heavy 3-Phase Power**
- **High-End Features/Security System**

#### Location

The property is located at the end of a cul-de-sac on the corner of Antrim Avenue & Short Street. The property is strategically located near major shopping nodes (Metrotown & Edmonds). Furthermore, the property is approximately two blocks east of rapid transit (Royal Oak Station).

#### **Lot Size**

37,834 SF (0.86 acre)