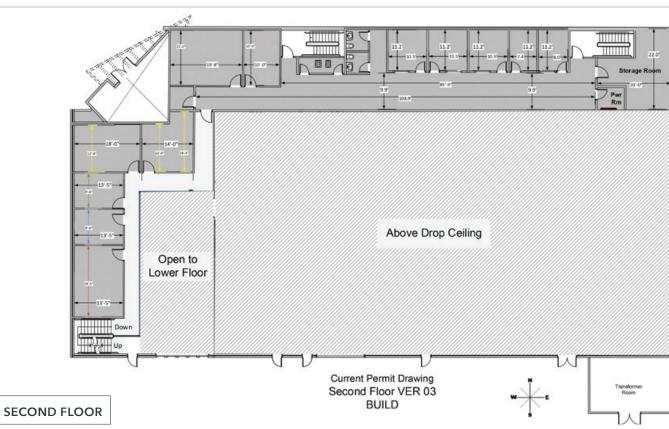

# **Building Area**

| Total                             | 19,142 SF |
|-----------------------------------|-----------|
| Mezzanine office/production area  | 4,542 SF  |
| Main floor office/production area | 14,600 SF |