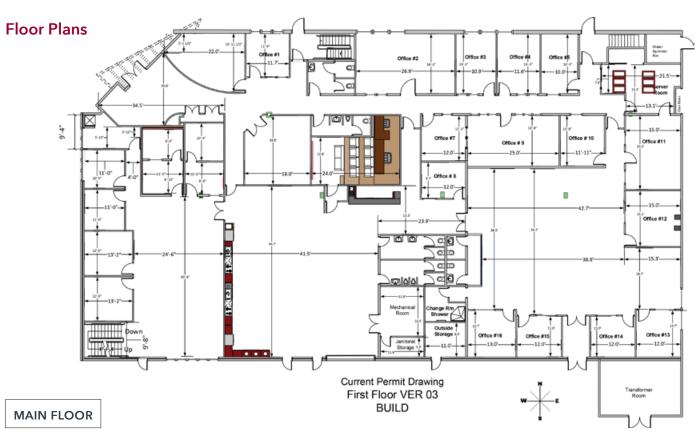

# **Building Area**

| Total                             | 19,142 SF |
|-----------------------------------|-----------|
| Mezzanine office/production area  | 4,542 SF  |
| Main floor office/production area | 14,600 SF |