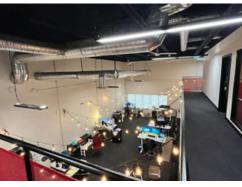

#### **Features**

- ► Tilt-up concrete construction
- ► Entire facility serviced by HVAC
- ► Parking/loading area fully fenced with security gate
- ▶ 25 on-site parking stalls
- ► Grade loading door
- ► Boardroom/conference rooms
- ► Screening & theatre room
- ► First aid room
- ► Central expansive lunchroom/staff area
- ► Wired for fiber optic service
- Sprinklered
- Security cameras
- ► Fob security system
- ► LED lighting throughout property
- ► Pre-Action fire system (server area)
- ► Heavy 3-phase 1200 amp electrical main plus on-site 300 KVA electrical transformer
- ► UPS backup battery system