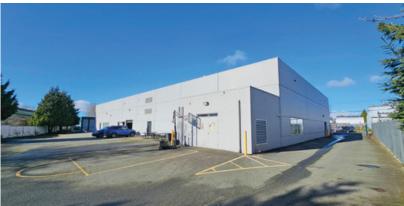

#### **Features**

- ► Tilt-up concrete construction
- ► Entire facility serviced by HVAC
- ► Parking/loading area fully fenced with security gate
- ▶ 25 on-site parking stalls
- ► Grade loading door
- ► Boardroom/conference rooms
- ► Screening & theatre room
- ► First aid room
- ► Central expansive lunchroom/staff area
- ► Wired for fiber optic service
- Sprinklered
- Security cameras
- ► Fob security system
- ► LED lighting throughout property
- ► Pre-Action fire system (server area)
- ► Heavy 3-phase 1200 amp electrical main plus on-site 300 KVA electrical transformer
- ► UPS backup battery system