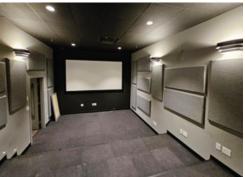

#### **Features**

- ► Tilt-up concrete construction
- ► Entire facility serviced by HVAC
- ► Parking/loading area fully fenced with security gate
- ▶ 25 on-site parking stalls
- ► Grade loading door
- ► Boardroom/conference rooms
- ► Screening & theatre room
- ► First aid room
- ► Central expansive lunchroom/staff area
- ► Wired for fiber optic service
- Sprinklered
- Security cameras
- ► Fob security system
- ► LED lighting throughout property
- ► Pre-Action fire system (server area)
- ► Heavy 3-phase 1200 amp electrical main plus on-site 300 KVA electrical transformer
- ► UPS backup battery system