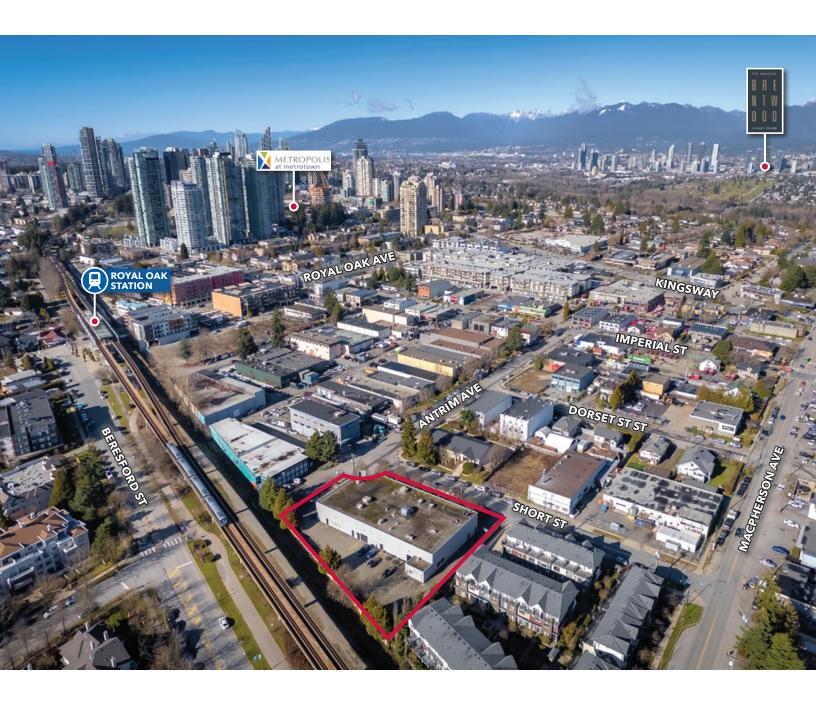

#### Location

The property is located at the end of a cul-de-sac on the corner of Antrim Avenue & Short Street. The property is strategically located near major shopping nodes (Metrotown & Edmonds). Furthermore, the property is approximately two blocks east of rapid transit (Royal Oak Station).