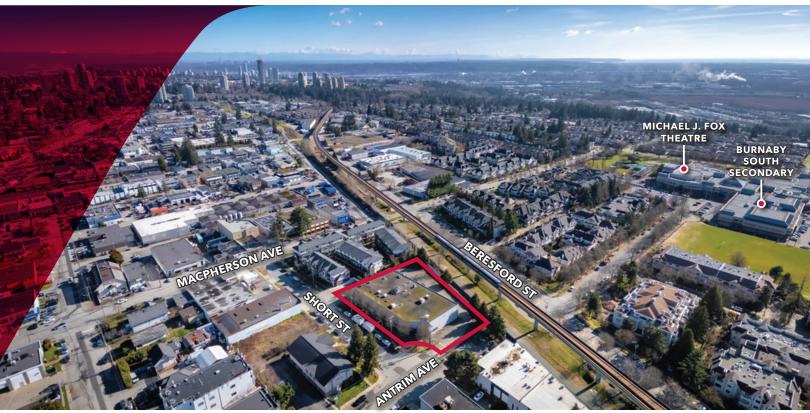

#### Location

The property is located at the end of a cul-de-sac on the corner of Antrim Avenue & Short Street. The property is strategically located near major shopping nodes (Metrotown & Edmonds). Furthermore, the property is approximately two blocks east of rapid transit (Royal Oak Station).

#### **Lot Size**

37,834 SF (0.86 acre)