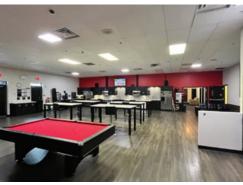

#### **Features**

- ► Tilt-up concrete construction
- ► Entire facility serviced by HVAC
- ► Parking/loading area fully fenced with security gate
- ▶ 25 on-site parking stalls
- ► Grade loading door
- ► Boardroom/conference rooms
- ► Screening & theatre room
- ► First aid room
- ► Central expansive lunchroom/staff area
- ► Wired for fiber optic service
- Sprinklered
- Security cameras
- ► Fob security system
- ► LED lighting throughout property
- ► Pre-Action fire system (server area)
- ► Heavy 3-phase 1200 amp electrical main plus on-site 300 KVA electrical transformer
- ► UPS backup battery system