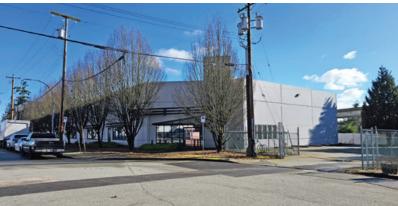

#### **Features**

- ► Tilt-up concrete construction
- ► Entire facility serviced by HVAC
- ► Parking/loading area fully fenced with security gate
- ▶ 25 on-site parking stalls
- ► Grade loading door
- ► Boardroom/conference rooms
- ► Screening & theatre room
- ► First aid room
- ► Central expansive lunchroom/staff area
- ► Wired for fiber optic service
- Sprinklered
- Security cameras
- ► Fob security system
- ► LED lighting throughout property
- ► Pre-Action fire system (server area)
- ► Heavy 3-phase 1200 amp electrical main plus on-site 300 KVA electrical transformer
- ► UPS backup battery system