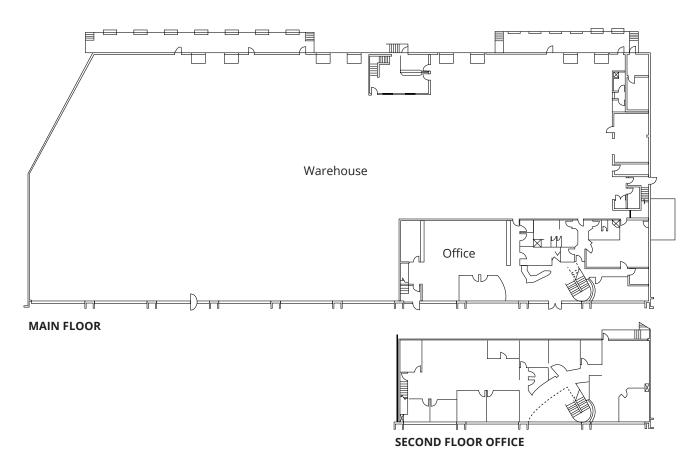

# Floorplan

#### **BUILDING SIZE**

Main floor office 5,250 sf
Mezzanine office 5,250 sf
Warehouse 30,016 sf

Total area 40,516 sf

### Warehouse features

- 20' clear ceiling height
- Eight (8) dock level loading doors
- 600 amp, 347/600 volt, 3-phase electrical service
- Ample on-site parking with over 30 parking stalls and additional parking along Still Creek Avenue and Eastbrook Parkway

### **Office features**

- Ten (10) private offices
- Two (2) boardrooms
- Open office area
- Reception
- Kitchen
- Locker area with showers