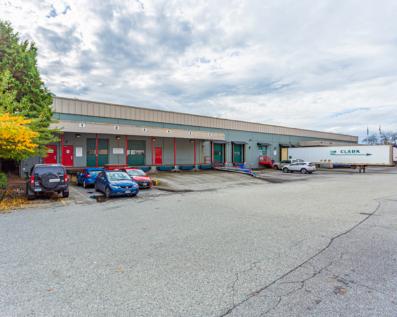

### 4505-4595 Still Creek Avenue

Burnaby, BC

40,516 sf freestanding warehouse & office facility with outstanding exposure to Willingdon Avenue in North Burnaby

Ryan Kerr\*, Principal 604 647 5094 ryan.kerr@avisonyoung.com \*Ryan Kerr Personal Real Estate Corporation

# **Opportunity**

Avison Young presents an exclusive opportunity to lease a 40,516 sf freestanding warehouse & office facility with outstanding exposure to Willingdon Avenue in North Burnaby's Brentwood area.

### Warehouse features

- 20' clear ceiling height
- Eight (8) dock level loading doors
- 600 amp, 347/600 volt, 3-phase electrical service
- Ample on-site parking with over 30 parking stalls and additional parking along Still Creek Avenue and Eastbrook Parkway