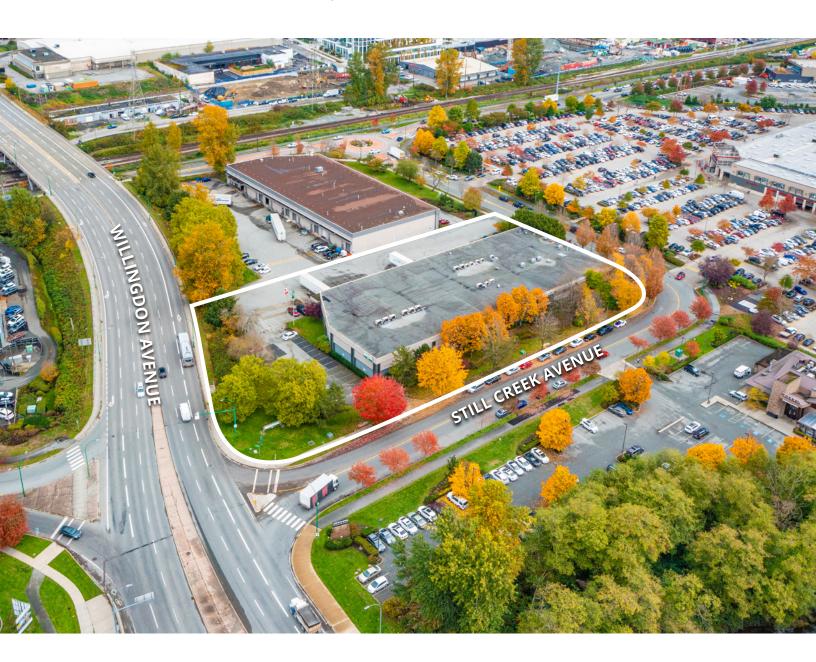

### 4505-4595 Still Creek Avenue

Burnaby, BC

40,516 sf freestanding warehouse & office facility with outstanding exposure to Willingdon Avenue in North Burnaby

Ryan Kerr\*, Principal 604 647 5094 ryan.kerr@avisonyoung.com \*Ryan Kerr Personal Real Estate Corporation

# **Opportunity**

Avison Young presents an exclusive opportunity to lease a 40,516 sf freestanding warehouse & office facility with outstanding exposure to Willingdon Avenue in North Burnaby's Brentwood area.

# **Key features**

Rarely available freestanding opportunity

Excellent corporate exposure and signage opportunities along Willingdon Avenue

850 metres to the Highway 1 (Trans-Canada Highway) entrance

Walkable, amenity-rich area, close to The Amazing Brentwood

### Location

The property boasts excellent exposure and visibility at the northeast corner of Still Creek Avenue and Willingdon Avenue in North Burnaby. With Costco directly across the street and The Amazing Brentwood / Brentwood Town Centre SkyTrain Station just a 10-minute walk away, this prime location offers convenient access to a variety of transit options, restaurants, shops, and services.