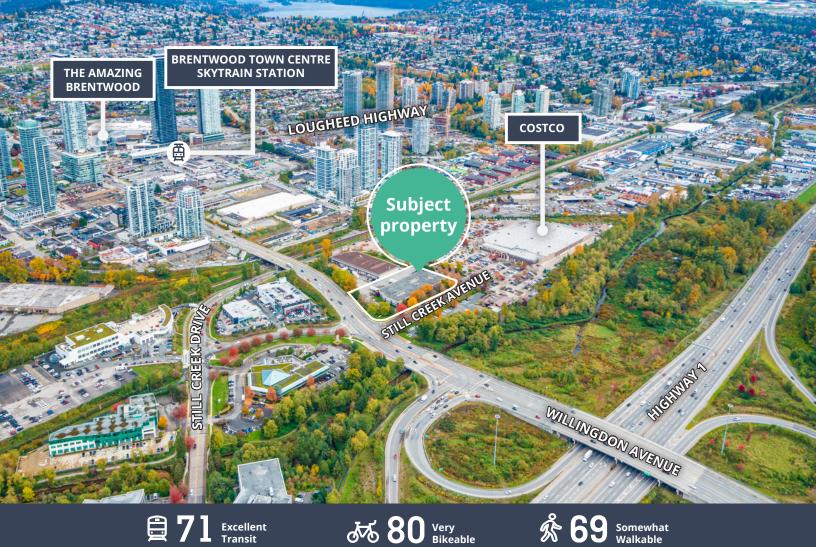

# **Key features**

Rarely available freestanding opportunity

Excellent corporate exposure and signage opportunities along Willingdon Avenue

850 metres to the Highway 1 (Trans-Canada Highway) entrance

Walkable, amenity-rich area, close to The Amazing Brentwood

### Location

The property boasts excellent exposure and visibility at the northeast corner of Still Creek Avenue and Willingdon Avenue in North Burnaby. With Costco directly across the street and The Amazing Brentwood / Brentwood Town Centre SkyTrain Station just a 10-minute walk away, this prime location offers convenient access to a variety of transit options, restaurants, shops, and services.

Located 850 metres from the Highway 1 (Trans-Canada Highway) entrance and 1,000 metres from Lougheed Highway, occupiers will benefit from easy access to all areas of Metro Vancouver and the Fraser Valley.