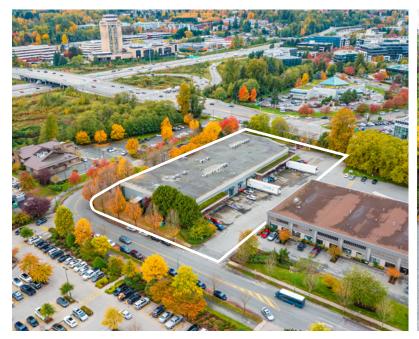

### Location

The property boasts excellent exposure and visibility at the northeast corner of Still Creek Avenue and Willingdon Avenue in North Burnaby. With Costco directly across the street and The Amazing Brentwood / Brentwood Town Centre SkyTrain Station just a 10-minute walk away, this prime location offers convenient access to a variety of transit options, restaurants, shops, and services.

Located 850 metres from the Highway 1 (Trans-Canada Highway) entrance and 1,000 metres from Lougheed Highway, occupiers will benefit from easy access to all areas of Metro Vancouver and the Fraser Valley.