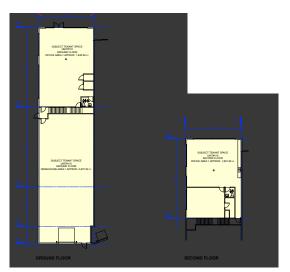

#### **Available Area**

| Ground Floor Office/Showroom | 1,845 SF |
|------------------------------|----------|
| Second Floor Office          | 1,861 SF |
| Warehouse                    | 2,973 SF |
| Total                        | 6,679 SF |

## Floor Plan