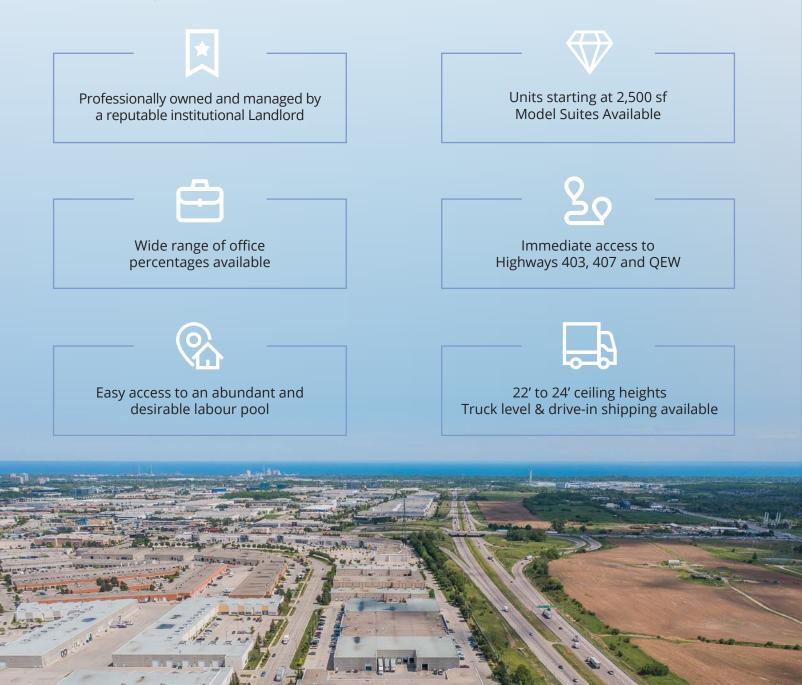

# Prestigious Business Park

Welcome to the **Western Business Park** - widely recongized as one of the GTA West's premier business hubs. This well-established park is in a strategic and desirable location. Conveniently accessible from all points of the GTA, these buildings have quick access to 400 series highways and major transit hubs. Surround yourself with globally recognized brands and prominent retail amenities located nearby on Dundas Street W. Access the strong, educated labour base in Mississauga and surrounding Peel / Halton regions. Offers excellent connectivity with multiple public transit options are readily accessible and the Highway 403 / QEW / 407 interchanges are only minutes away. Find your space within a thriving industrial community.