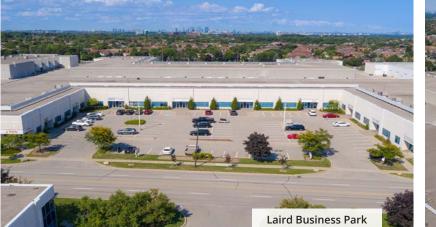

# Laird Business Park

| BUILDING      | UNIT           | SIZE (SF) | OCCUPANCY     | COMMENTS                              | ASKING RATE | T.M.I      |
|---------------|----------------|-----------|---------------|---------------------------------------|-------------|------------|
| 3535 Laird Ro | <b>1</b> 15-16 | 6,074     | Immediate     | Model Suite<br>25% office, 2 T/L, 22' | \$23.00 psf | \$5.23 psf |
| 3550 Laird Ro | 2              | 13,224    | April 1, 2024 | 100% warehouse<br>3 TL, 22'6"         | \$22.95 psf | \$5.23 psf |