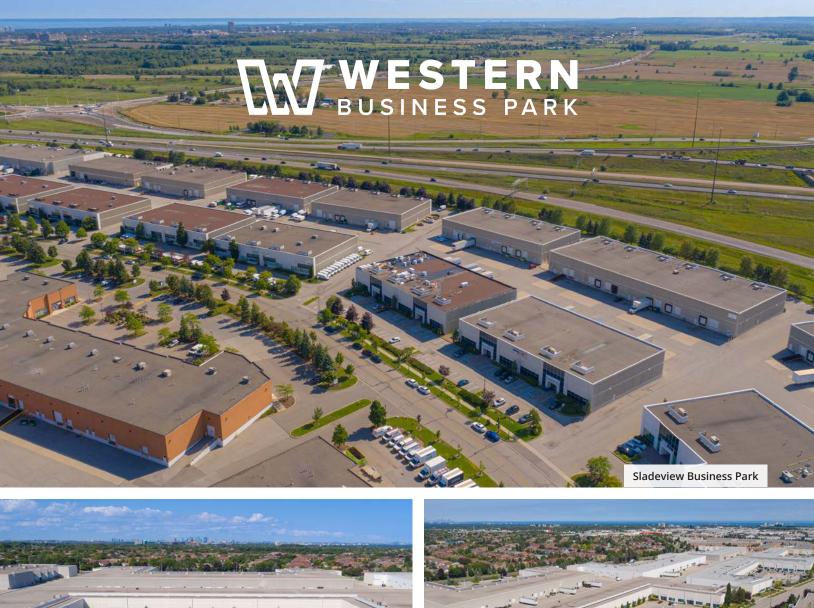

# Prestigious Business Park

Welcome to the **Western Business Park** - widely recongized as one of the GTA West's premier business hubs. This well-established park is in a strategic and desirable location. Conveniently accessible from all points of the GTA, these buildings have quick access to 400 series highways and major transit hubs. Surround yourself with globally recognized brands and prominent retail amenities located nearby on Dundas Street W. Access the strong, educated labour base in Mississauga and surrounding Peel / Halton regions. Offers excellent connectivity with multiple public transit options are readily accessible and the Highway 403 / QEW / 407 interchanges are only minutes away. Find your space within a thriving industrial community.

# **Sladeview Business Park**

| BUILDING             | UNIT | SIZE (SF) | OCCUPANCY | COMMENTS                                            | ASKING RATE | T.M.I      |
|----------------------|------|-----------|-----------|-----------------------------------------------------|-------------|------------|
| 4060B Sladeview Cres | 1    | 15,571    | 30 Days   | 54% office over 2 storeys<br>2 T/L & 1 D/l, 23'     | \$20.25 psf | \$6.39 psf |
| 4060B Sladeview Cres | 1B   | 4,088     | 30 Days   | 100% 2 <sup>nd</sup> storey walk-up<br>office space | \$7.00 psf  | \$6.39 psf |
| 4100A Sladeview Cres | 1-2  | 11,363    | 90 Days   | 21% office<br>2 T/L, 23'                            | \$21.75 psf | \$6.39 psf |
| 4140A Sladeview Cres | 3    | 6,762     | 90 Days   | 16% office<br>2 T/L, 23'8"                          | \$22.75 psf | \$6.39 psf |
| 4060 Ridgeway Dr     | 4    | 2,624     | Immediate | 32% office<br>1 D/l, 22'                            | \$20.95 psf | \$6.39 psf |
| 4090 Ridgeway Dr     | 19   | 3,653     | Immediate | Model Suite<br>22% office, 1 Dl, 22'5"              | \$22.75 psf | \$6.39 psf |