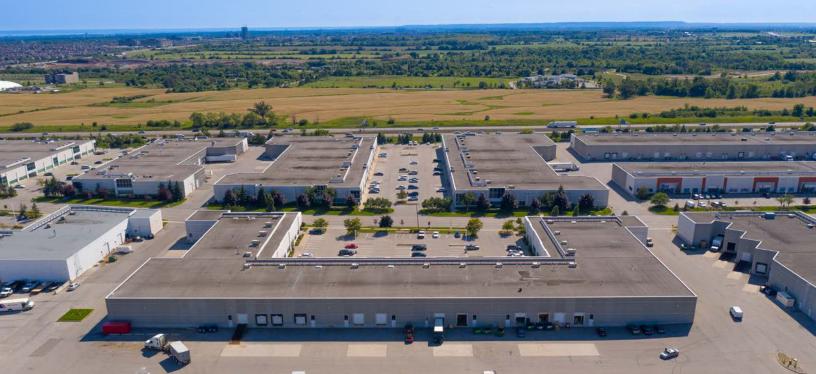

# Prestigious Business Park

Welcome to the **Western Business Park** - widely recongized as one of the GTA West's premier business hubs. This well-established park is in a strategic and desirable location. Conveniently accessible from all points of the GTA, these buildings have quick access to 400 series highways and major transit hubs. Surround yourself with globally recognized brands and prominent retail amenities located nearby on Dundas Street W. Access the strong, educated labour base in Mississauga and surrounding Peel / Halton regions. Offers excellent connectivity with multiple public transit options are readily accessible and the Highway 403 / QEW / 407 interchanges are only minutes away. Find your space within a thriving industrial community.

## **Convenient Location | Amenities & Transit Options**