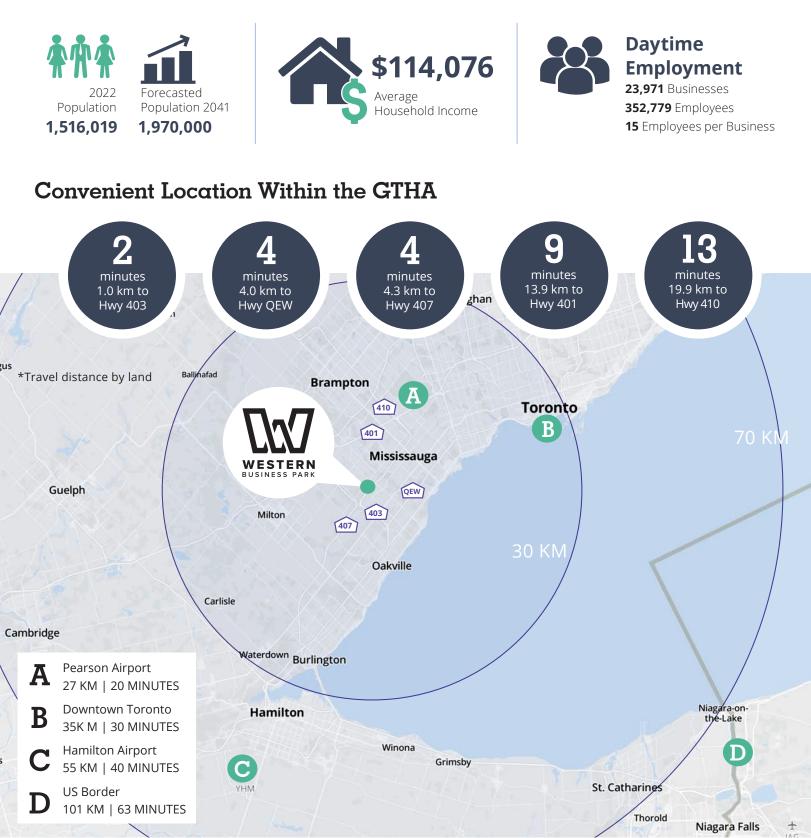

#### Access to Superior Labour Pool

Mississauga is one of the fastest growing cities in Canada. It is centrally located within the Greater Toronto & Hamilton Area and has a robust and diverse business community that makes up some of the largest knowledge-based industries in Canada.

## **Convenient Location | Amenities & Transit Options**