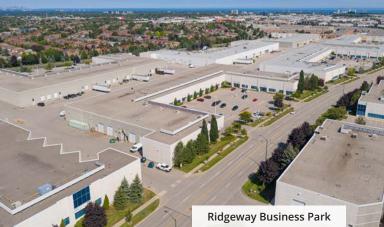

# **Ridgeway Business Park**

| BUILDING         | UNIT | SIZE (SF) | OCCUPANCY | COMMENTS                                | ASKING RATE | T.M.I      |
|------------------|------|-----------|-----------|-----------------------------------------|-------------|------------|
| 3200 Ridgeway Dr | 1    | 3,889     | Immediate | Model Suite<br>27% office, 1 D/l, 22'   | \$21.95 psf | \$6.18 psf |
| 3300 Ridgeway Dr | 12   | 14,593    | Immediate | 16% office<br>3 T/L, 22'                | \$22.50 psf | \$6.18 psf |
| 3330 Ridgeway Dr | 3    | 3,989     | Immediate | 20% office<br>1 D/l, 22'5"              | \$20.75 psf | \$6.18 psf |
| 3330 Ridgeway Dr | 4    | 3,989     | Immediate | Model Suite<br>19% office, 1 D/l, 22'4" | \$20.95 psf | \$6.18 psf |
| 3330 Ridgeway Dr | 6    | 3,790     | Immediate | Model Suite<br>19% office, 1 T/L, 22'6" | \$22.95 psf | \$6.18 psf |
| 3330 Ridgeway Dr | 7    | 3,789     | Immediate | Model Suite<br>19% office, 1 T/L, 22'6" | \$22.95 psf | \$6.18 psf |