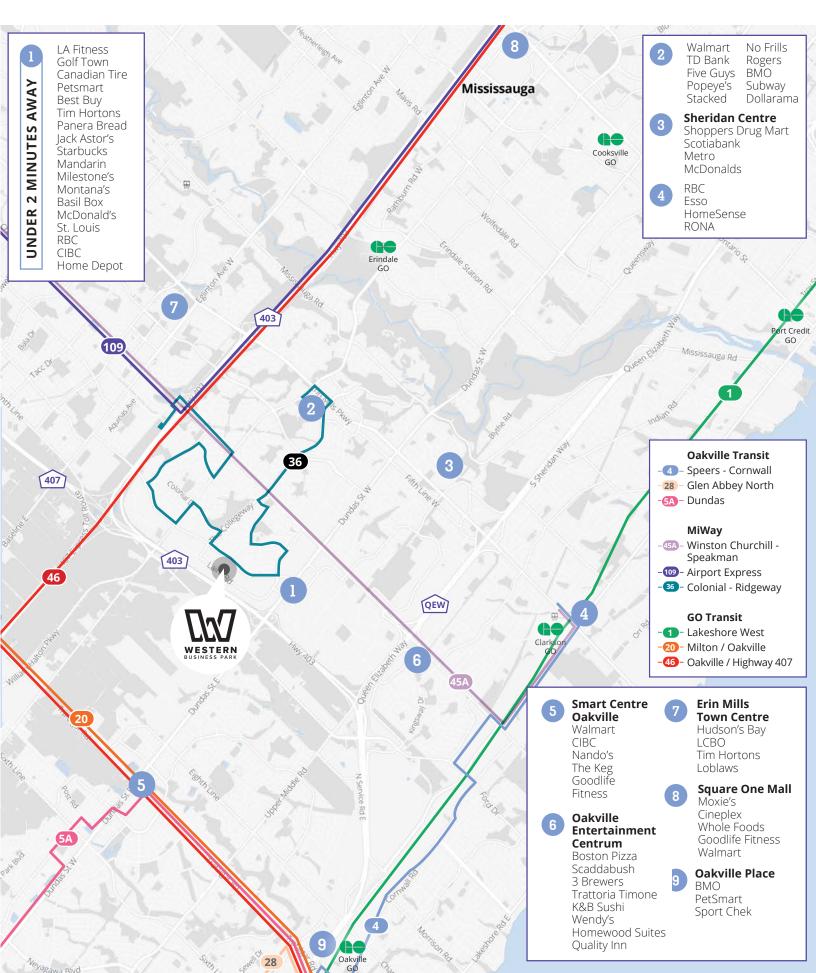

in Mills Business Park**

| BUILDING         | UNIT | SIZE (SF) | OCCUPANCY | COMMENTS                 | ASKING RATE | T.M.I      |
|------------------|------|-----------|-----------|--------------------------|-------------|------------|
| 3800B Laird Rd   | 5    | 10,878    | Immediate | 22% office<br>2 T/L, 25' | \$22.95 psf | \$4.55 psf |
| 3500 Ridgeway Dr | 11   | 3,062     | Immediate | 59% office<br>1 T/L, 22' | \$22.75 psf | \$4.55 psf |



#### Access to Superior Labour Pool

Mississauga is one of the fastest growing cities in Canada. It is centrally located within the Greater Toronto & Hamilton Area and has a robust and diverse business community that makes up some of the largest knowledge-based industries in Canada.



## **Convenient Location | Amenities & Transit Options**









## Move-In Ready Model Suites Available | Sample Interior Finishes









#### About the Team

**GWL Realty Advisors** is a real estate company focused on growth, committed to sustainability, and dedicated to delivering strong, long-term returns for its clients.

Backed by The Canada Life Assurance Company, a leading financial services company, we act with integrity in every transaction and every relationship.

Our extensive suite of real estate services includes portfolio management, acquisitions and dispositions, development, asset and property management, and leasing, across the full range of office, industrial, retail and multi-residential asset classes.



**Avison Young** creates economic, social and environmental value as a global real estate advisor, powered by people. We b