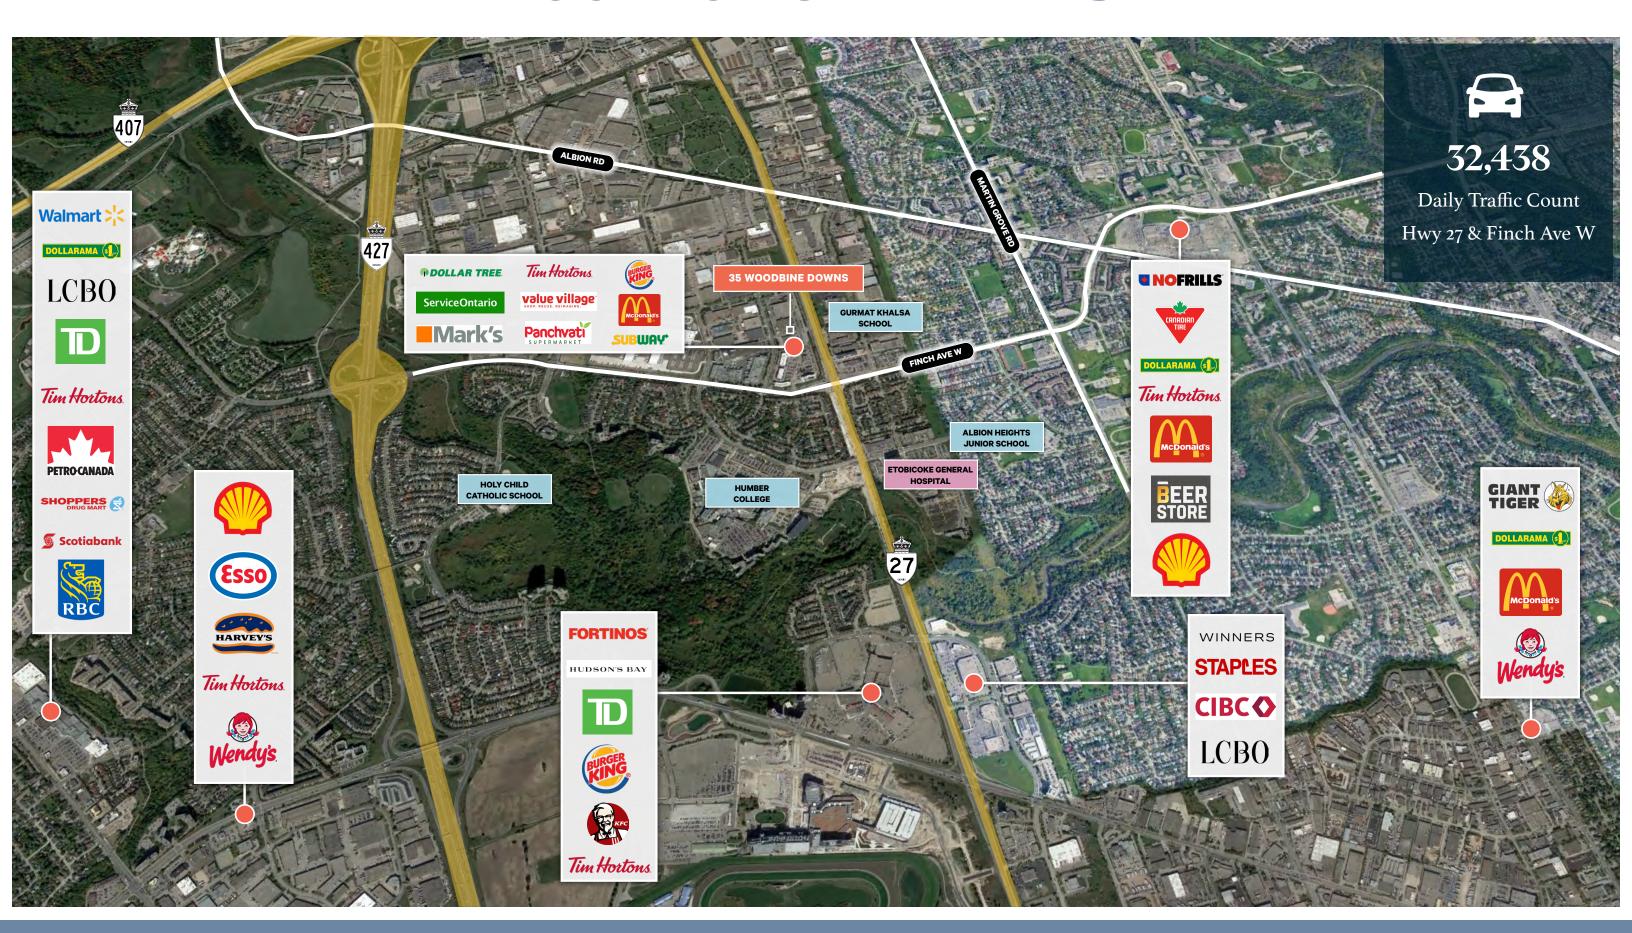

Estate Brokerage | 5935 Airport Rd Suite 700 | Mississauga, ON L4V 1W5 | 416 674 7900 | www.cbre.ca





### Property Specifications

UNIT #1

**UNIT SIZE** 11,538 SQ. FT.

NET RENT \$20.00 PER SQ. FT.

TMI \$6.32 PER SQ. FT.

PARKING SURFACE

POSSESSION IMMEDIATE

- Corner unit available in a heavy traffic retail plaza located with frontage onto highway 27
- Available Pylon Signage on highway 27
- Large surface parking lot with dual entry into plaza directly off the highway
- In close proximity to Humber College and University of Guelph Humber
- Located minutes away from major highways (401, 409, and 427)



\*Wide variety of uses will be considered

# FLOOR PLAN

OVERHEAD DOOR 10'0"x14'0" HT. 14'3" JOIST HT. 16'1" DECK HT.

Total Leasable Area: 11,538 Sq. Ft.



## LOCATION & AMENITIES



## DEMOGRAPHICS

|                               | 1KM       | 3 КМ      | 5 KM      |
|-------------------------------|-----------|-----------|-----------|
| Total Population 2023         | 9,748     | 92,731    | 167,669   |
| Daytime Population 2023       | 12,539    | 98,323    | 237,108   |
| Population Growth 2023 - 2028 | 5.2%      | 4.0%      | 5.6%      |
| Household Income              | \$115,813 | \$109,838 | \$107,884 |
|                               |           |           |           |



## ZONING & PERMITTED USES



#### **CITY OF ETOBICOKE ZONING BY-LAW**

#### (CL - LIMITED COMMERCIAL)

#### PERMITTED USES INCLUDING BUT NOT LIMITED TO:

- Athletic clubs
- Bakery shop
- Banks
- Clothes cleaning agencies
- Commercial schools
- Confectionery stores
- Dental offices
- Flo