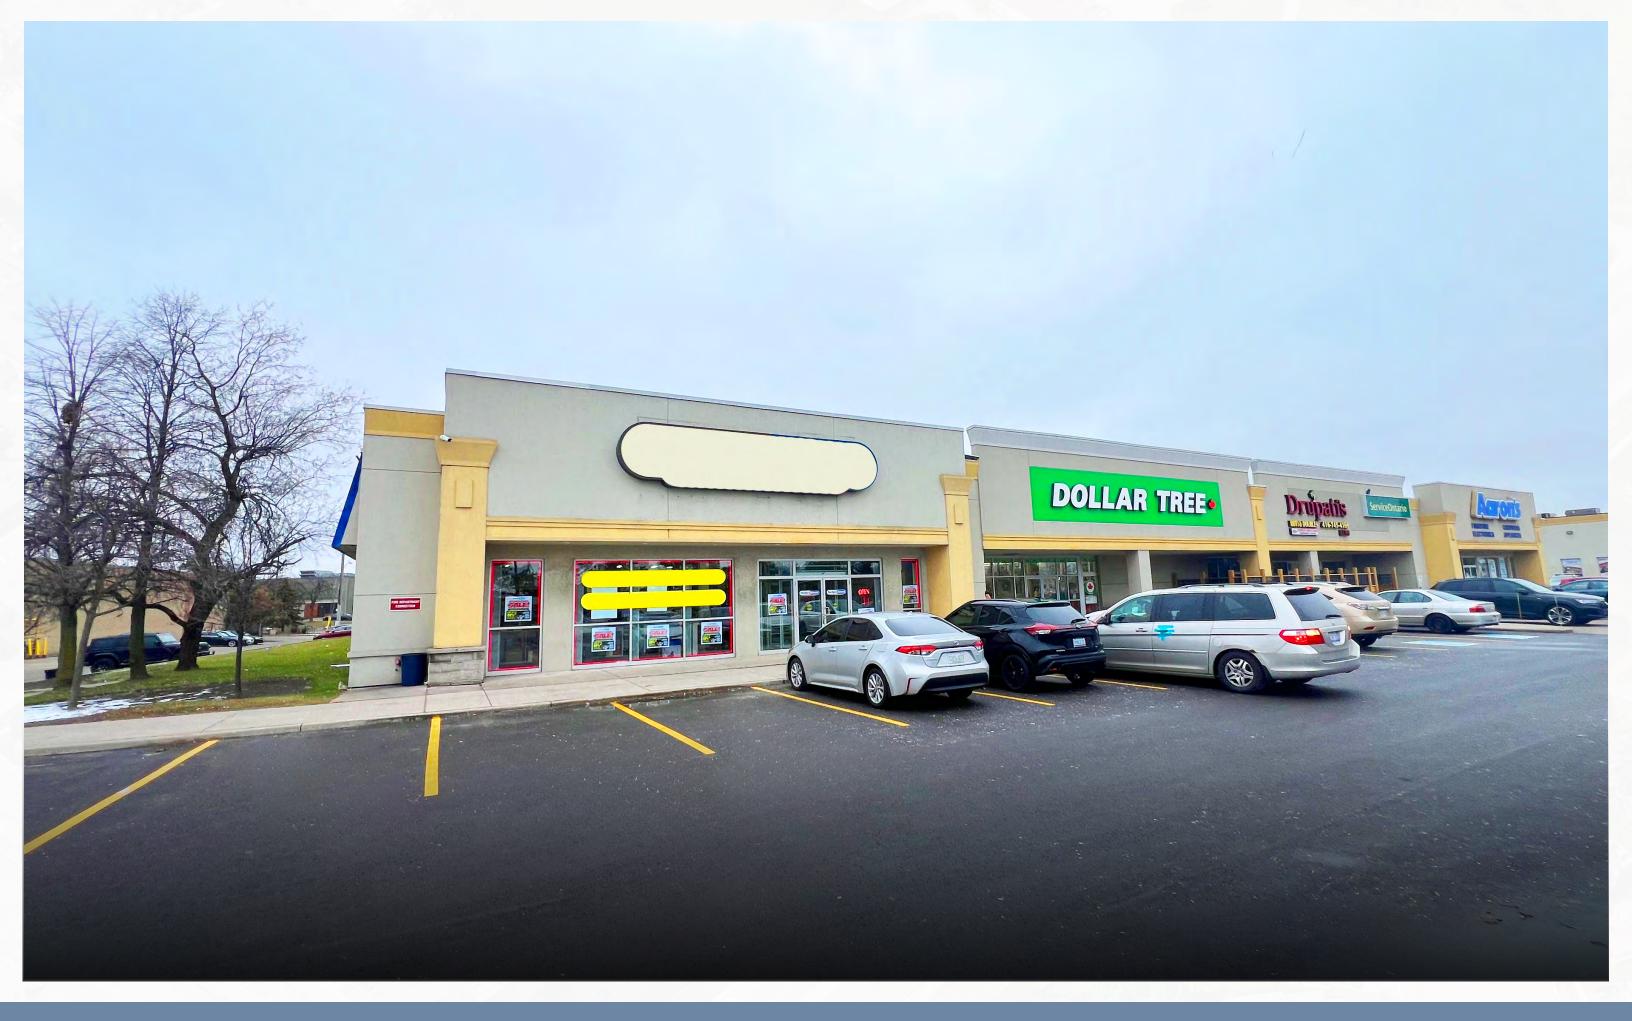

### corner commercial unit for lease

## 35 WOODBINE DOWNS BLVD | UNIT 1

ETOBICOKE | ON

CBRE Limited, Real Estate Brokerage | 5935 Airport Rd Suite 700 | Mississauga, ON L4V 1W5 | 416 674 7900 | www.cbre.ca

### Property Specifications

UNIT #1

**UNIT SIZE** 11,538 SQ. FT.

NET RENT \$20.00 PER SQ. FT.

TMI \$6.32 PER SQ. FT.

PARKING SURFACE

POSSESSION IMMEDIATE

- Corner unit available in a heavy traffic retail plaza located with frontage onto highway 27
- Available Pylon Signage on highway 27
- Large surface parking lot with dual entry into plaza directly off the highway
- In close proximity to Humber College and University of Guelph Humber
- Located minutes away from major highways (401, 409, and 427)