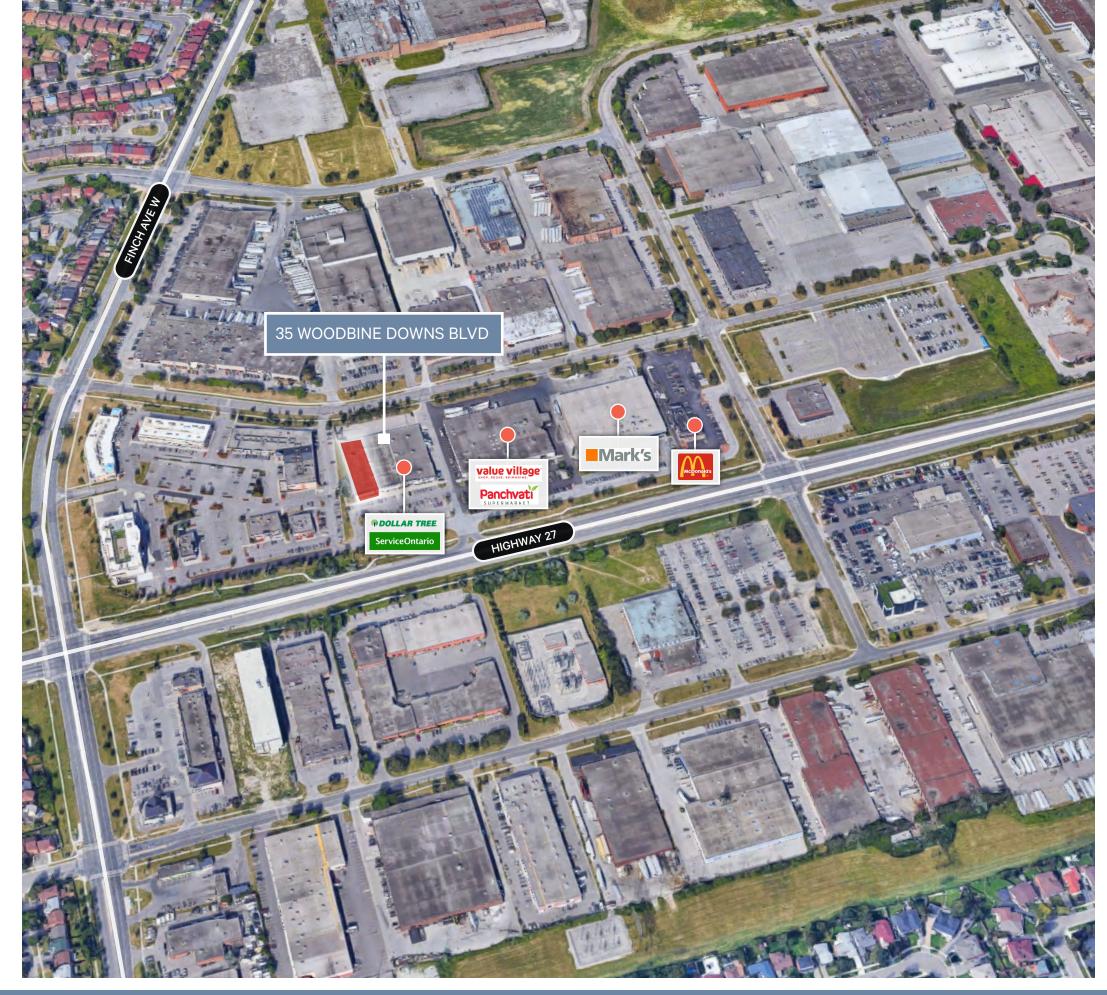

## LOCATION & AMENITIES

## DEMOGRAPHICS

|                               | 1KM       | 3 КМ      | 5 KM      |
|-------------------------------|-----------|-----------|-----------|
| Total Population 2023         | 9,748     | 92,731    | 167,669   |
| Daytime Population 2023       | 12,539    | 98,323    | 237,108   |
| Population Growth 2023 - 2028 | 5.2%      | 4.0%      | 5.6%      |
| Household Income              | \$115,813 | \$109,838 | \$107,884 |
|                               |           |           |           |