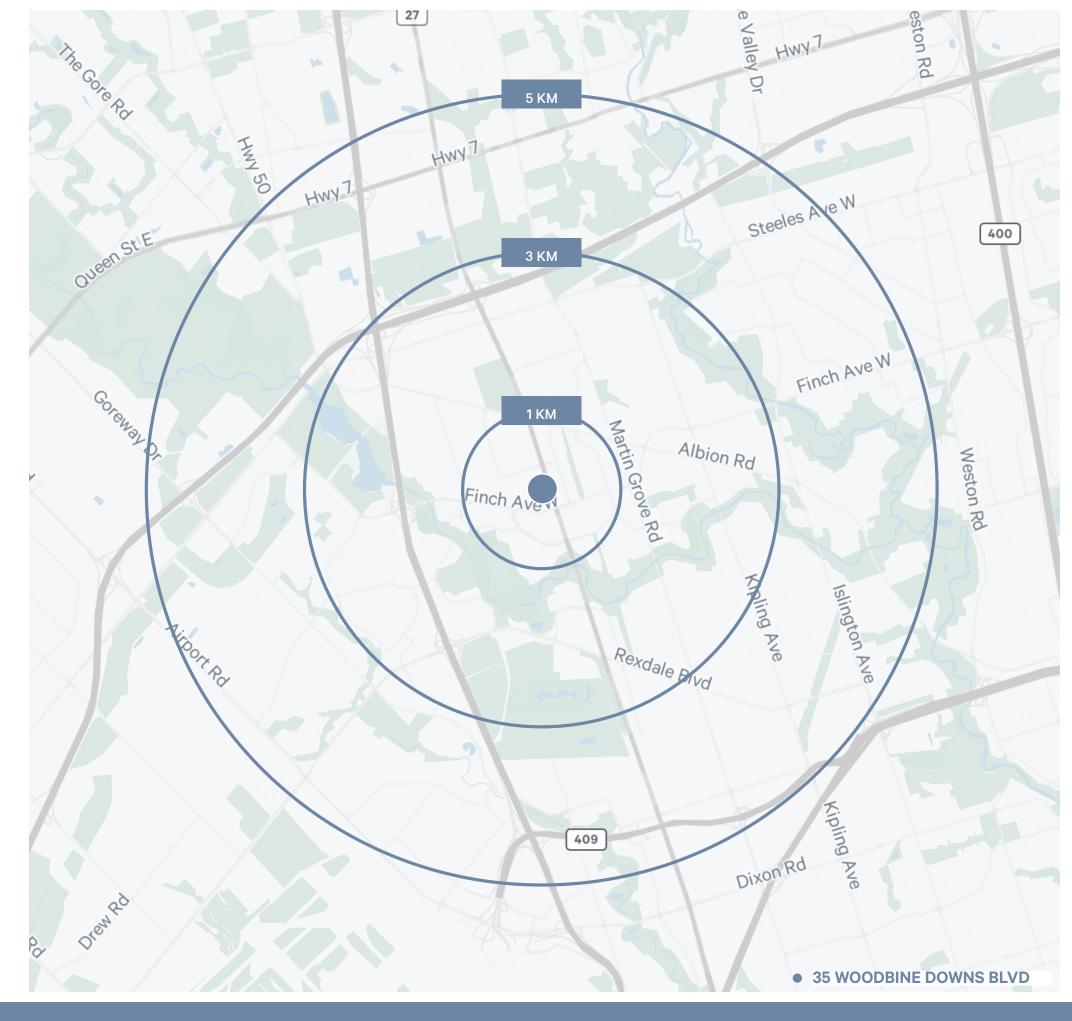

## DEMOGRAPHICS

|                               | 1KM       | 3 КМ      | 5 KM      |
|-------------------------------|-----------|-----------|-----------|
| Total Population 2023         | 9,748     | 92,731    | 167,669   |
| Daytime Population 2023       | 12,539    | 98,323    | 237,108   |
| Population Growth 2023 - 2028 | 5.2%      | 4.0%      | 5.6%      |
| Household Income              | \$115,813 | \$109,838 | \$107,884 |
|                               |           |           |           |