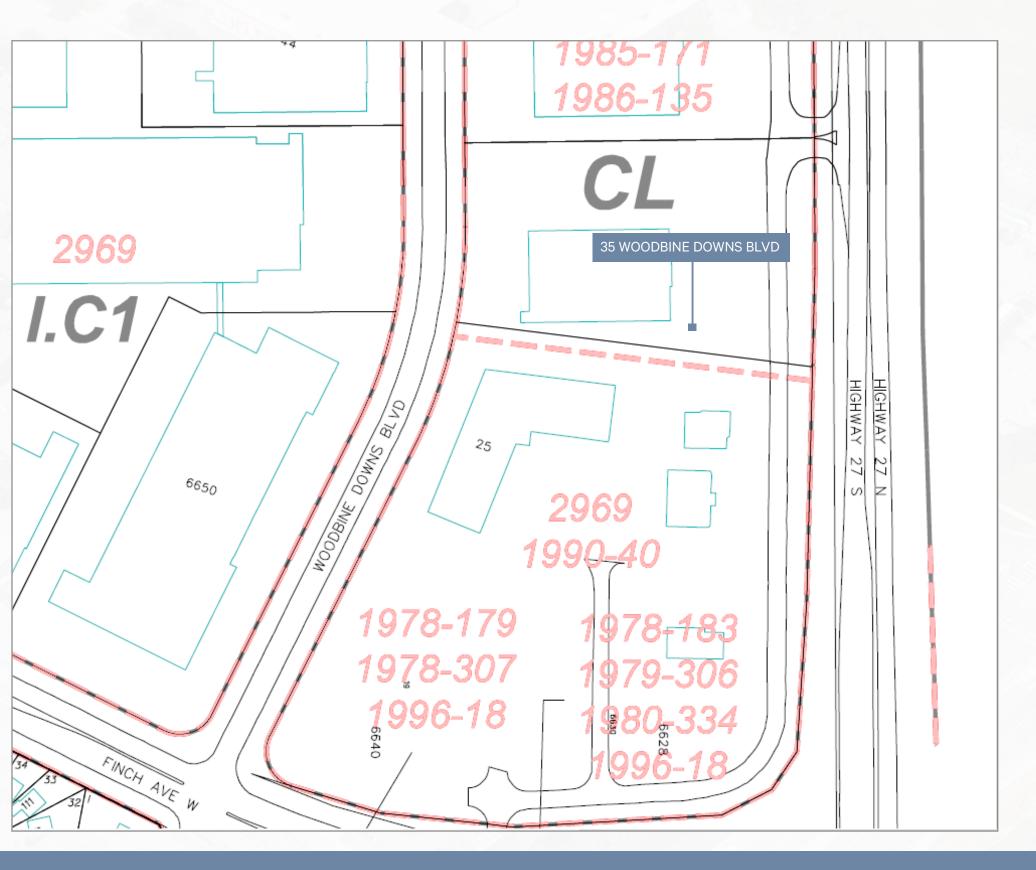

## ZONING & PERMITTED USES

#### **CITY OF ETOBICOKE ZONING BY-LAW**

#### (CL - LIMITED COMMERCIAL)