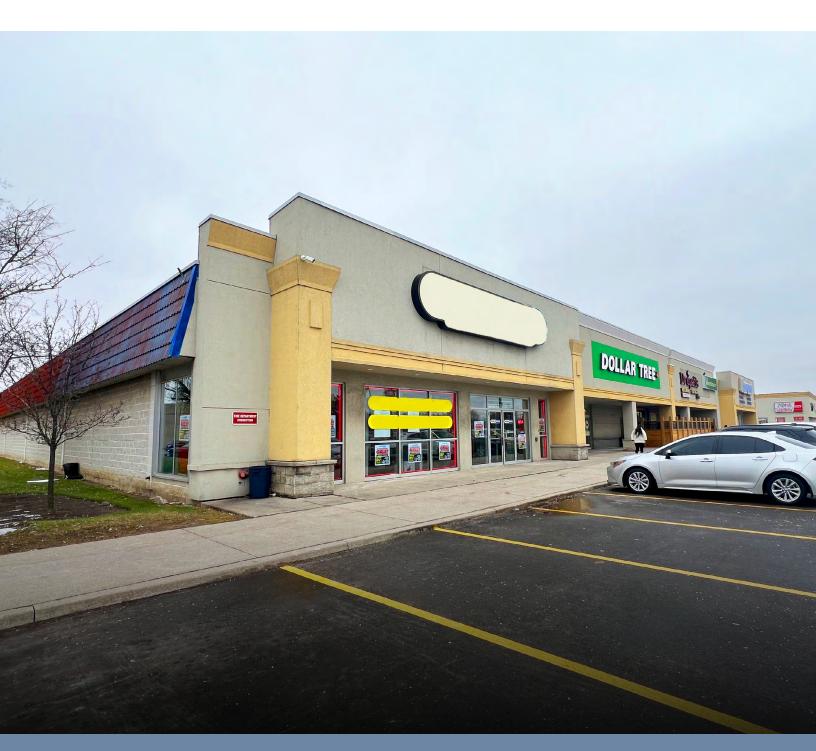

### corner commercial unit for lease

## 35 WOODBINE DOWNS BLVD | UNIT 1

ETOBICOKE | ON

CBRE Limited, Real Estate Brokerage | 5935 Airport Rd Suite 700 | Mississauga, ON L4V 1W5 | 416 674 7900 | www.cbre.ca

### Property Specifications

UNIT #1

**UNIT SIZE** 11,538 SQ. FT.

NET RENT \$20.00 PER SQ. FT.

TMI \$6.32 PER SQ. FT.

PARKING SURFACE

POSSESSION IMMEDIATE

- Corner unit available in a heavy traffic retail plaza located with frontage onto highway 27
- Available Pylon Signage on highway 27
- Large surface parking lot with dual entry into plaza directly off the highway
- In close proximity to Humber College and University of Guelph Humber
- Located minutes away from major highways (401, 409, and 427)