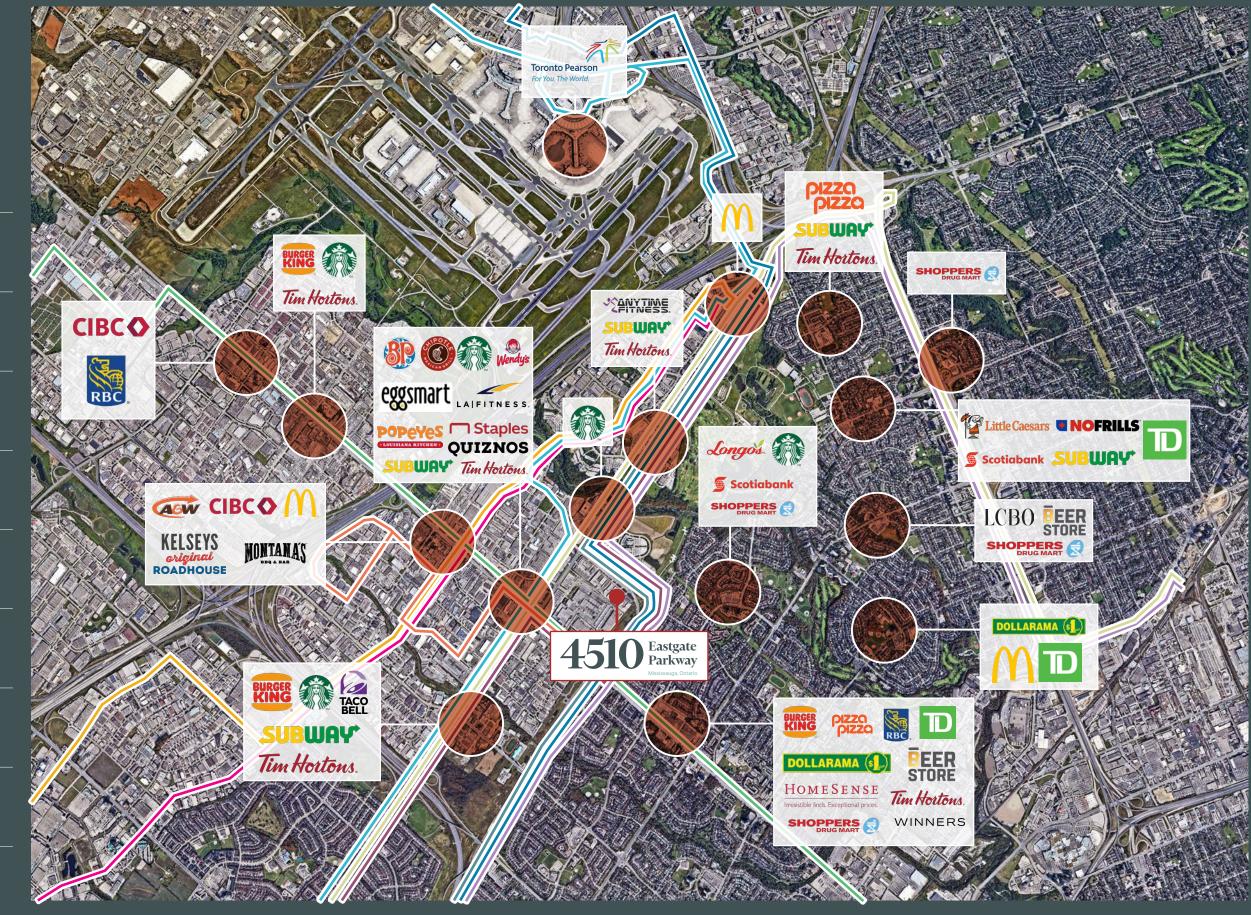

# For Lease

## Property Photos











## Zoning



## **Pemitted Uses:**

#### EMPLOYMENT

- » Medical Office
- » Office

#### **BUSINESS ACTIVITIES**

- » Broadcasting/Communication Facility
- » Manufacturing Facility
- » Science and Technology Facility
- » Warehouse/Distribution Facility
- » Wholesaling Facility
- » Self Storage Facility
- » Medicinal Product Manufacturing Facility (0055-2015)

#### COMMERCIAL

- » Restaurant
- » Commercial School
- » Financial Institution (0191-2009), (0018-2015)

### For Lease

## E2

- » Veterinary Clinic
- » Animal Care Establishment

#### HOSPITALITY

- » Banquet Hall/Conference Centre/Convention Centre
- » Night Club
- » Recreational Establishment

#### OTHER

- » University/College
- » Courier/Messenger Service

## Amenities & Transit Map





### For Lease

#### 4510 Eastgate Parkway

Mississauga, ON

### For Lease



### **Contact Us**

Gary Taylor\*, CSCMP, ULI Senior Vice President

416 798 6233 gary.taylor@cbre.com

| Highway 427:             | 5.7 KM  | 10 Mins |
|--------------------------|---------|---------|
| Highway 410:             | 7.1 KM  | 10 Mins |
| Highway 407:             | 11.6 KM | 14 Mins |
| Toronto Pearson Airport: | 8.6 KM  | 14 Mins |
| Downtown Toronto:        | 24.0 KM | 30 Mins |
|                          |         |         |

**CBRE** 

\*Sales Representative \*\*Broker

This disclaimer shall apply to CBRE Limited, Real Estate Brokerage, and to all other divisions of the Corporation ("CBRE"). The information set out herein, including, without limitation, any projections, images, opinions, assum