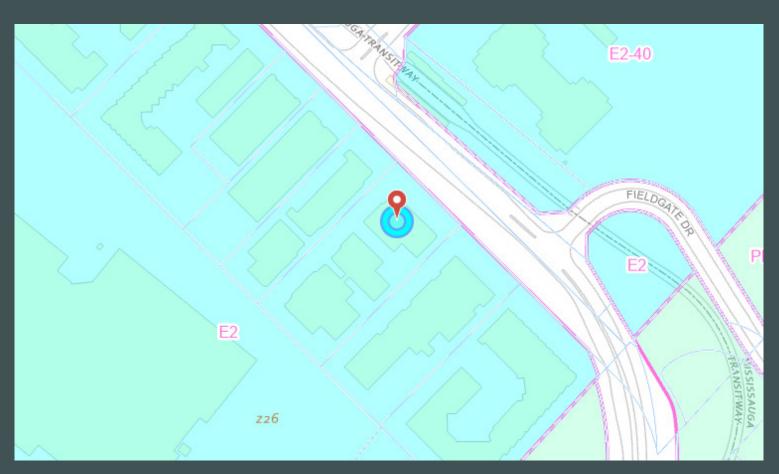

e-in Door |  |
| POWER          | 400A                                   |  |
| ZONING         | E2                                     |  |
| OCCUPANCY      | TBD                                    |  |
| ТМІ            | \$4.85 Per Sq. Ft.                     |  |
| ASKING RATE    | \$18.00 Net Per Sq. Ft.                |  |



\*\*all specifications and measurement to be verified by Tenant.

### For Lease

#### COMMENTS:

- Ideal warehousing/manufacturing facility with large power and excellent shipping
- Well laid out open concept office area
- High ratio employee/customer parking
- Excellent shipping area with good turning radius for 53' trailers

- Large power (400 AMPS)
- Great signage opportunity .

## Property Floor Plan



### For Lease

## Property Photos











## Zoning



## **Pemitted Uses:**

#### EMPLOYMENT

- » Medical Office
- » Office

#### **BUSINESS ACTIVITIES**

- » Broadcasting/Communication Facility
- » Manufacturing Facility
- » Science and Technology Facility
- » Warehouse/Distribution Facility
- » Wholesaling Facility
- » Self Storage Facility
- » Medicinal Product Manufacturing Facility (0055-2015)

#### COMMERCIAL

- » Restaurant
- » Commercial School
- » Financial Institution (0191-2009), (0018-2015)

### For Lease

## E2

- » Veterinary Clinic
- » Animal Care Establishment

#### HOSPITALITY

- » Banquet Hall/Conference Centre/Convention Centre
- » Night Club
- » Recreational Establishment

#### OTHER

- » University/College
- » Courier/Messenger Service

## Amenities & Transit Map





### For Lease

#### 4510 Eastgate Parkway

Mississau