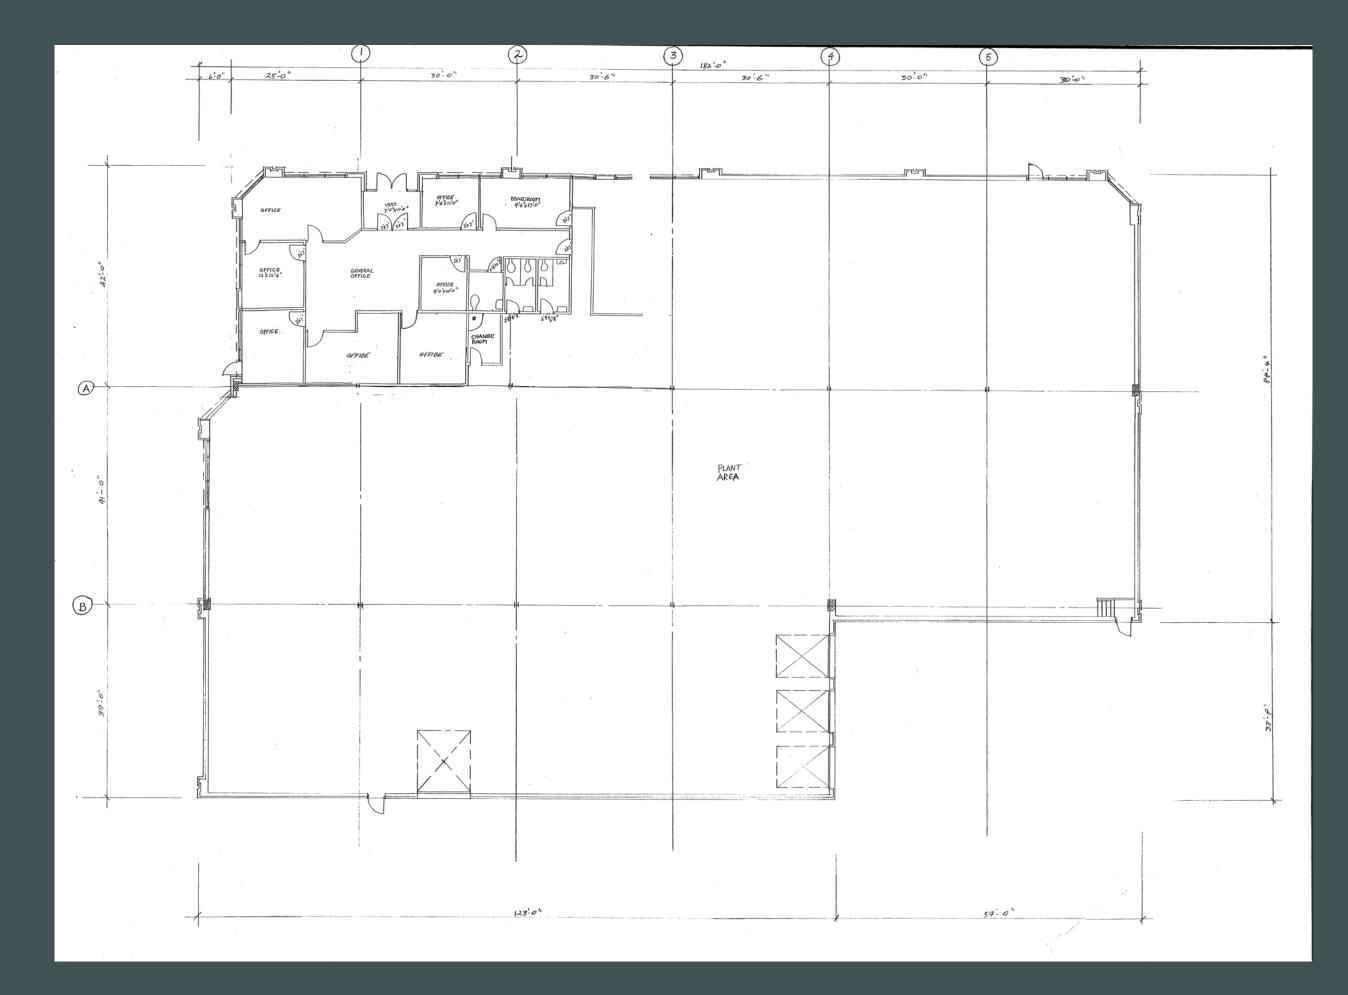

|  |
| SHIPPING DOORS | 3 Truck Level Doors<br>1 Drive-in Door |  |
| POWER          | 400A                                   |  |
| ZONING         | E2                                     |  |
| OCCUPANCY      | TBD                                    |  |
| ТМІ            | \$4.85 Per Sq. Ft.                     |  |
| ASKING RATE    | \$18.00 Net Per Sq. Ft.                |  |



\*\*all specifications and measurement to be verified by Tenant.

### For Lease

#### COMMENTS:

- Ideal warehousing/manufacturing facility with large power and excellent shipping
- Well laid out open concept office area
- High ratio employee/customer parking
- Excellent shipping area with good turning radius for 53' trailers

- Large power (400 AMPS)
- Great signage opportunity .

## Property Floor Plan



### For Lease

## Property Photos











## Zoning



## **Pemitted Uses:**

#### EMPLOYMENT

- » Medical Office
- » Office

#### **BUSINESS ACTIVITIES**

- » Broadcasting/Communication Facility
- » Manufacturing Facility
- » Science and Technology Facility
- » Warehouse/Distribution Facility
- » Wholesaling Facility
- » Self Storage Facility
- » Medicinal Product Manufacturing Facility (0055-2015)

#### COMMERCIAL

- » Restaurant
- » Commercial School
- » Financial Institution (0191-2009), (0018-2015)

### For Lease

## E2

- » Veterinary Clinic
- » Animal Care Establishment

#### HOSPITALITY

- » Banquet Hall/Conference Centre/Convention Centre
- » Night Club
- » Recreational Establishment

#### OTHER

- » University/College
- » Courier/Messenger Service

## Amenities & Transit Map