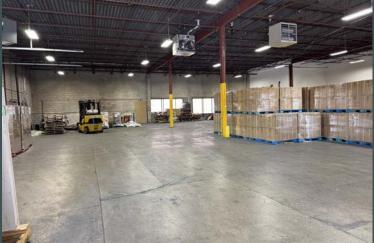

Doors<br>1 Drive-in Door |  |
| POWER          | 400A                                   |  |
| ZONING         | E2                                     |  |
| OCCUPANCY      | TBD                                    |  |
| ТМІ            | \$4.85 Per Sq. Ft.                     |  |
| ASKING RATE    | \$18.00 Net Per Sq. Ft.                |  |



\*\*all specifications and measurement to be verified by Tenant.

### For Lease

#### COMMENTS:

- Ideal warehousing/manufacturing facility with large power and excellent shipping
- Well laid out open concept office area
- High ratio employee/customer parking
- Excellent shipping area with good turning radius for 53' trailers

- Large power (400 AMPS)
- Great signage opportunity .

## Property Floor Plan



### For Lease

## Property Photos











## Zoning



## **Pemitted Uses:**

#### EMPLOYMENT

- » Medical Office
- » Office

#### **BUSINESS ACTIVITIES**

- » Broadcasting/Communication Facility
- » Manufacturing Facility
- » Science and Technology Facility
- » Warehouse/Distribution Facility
- » Wholesaling Facility
- » Self Storage Facility
- » Medicinal Product Manufacturing Facility (0055-2015)

#### COMMERCIAL

- » Restaurant
- » Commercial School
- » Financial Institution (0191-2009), (0018-2015)

### For Lease

## E2

- » Veterinary Clinic
- » Animal Care Establishment

#### HOSPITALITY

- » Banquet Hall/Conference Centre/Convention Centre
- » Night Club
- » Recreational Establishment

#### OTHER

- » University/College
- » Courier/Messenger Service

## Amenities & Transit Map





### For Lease

#### 4510 Eastgate Par