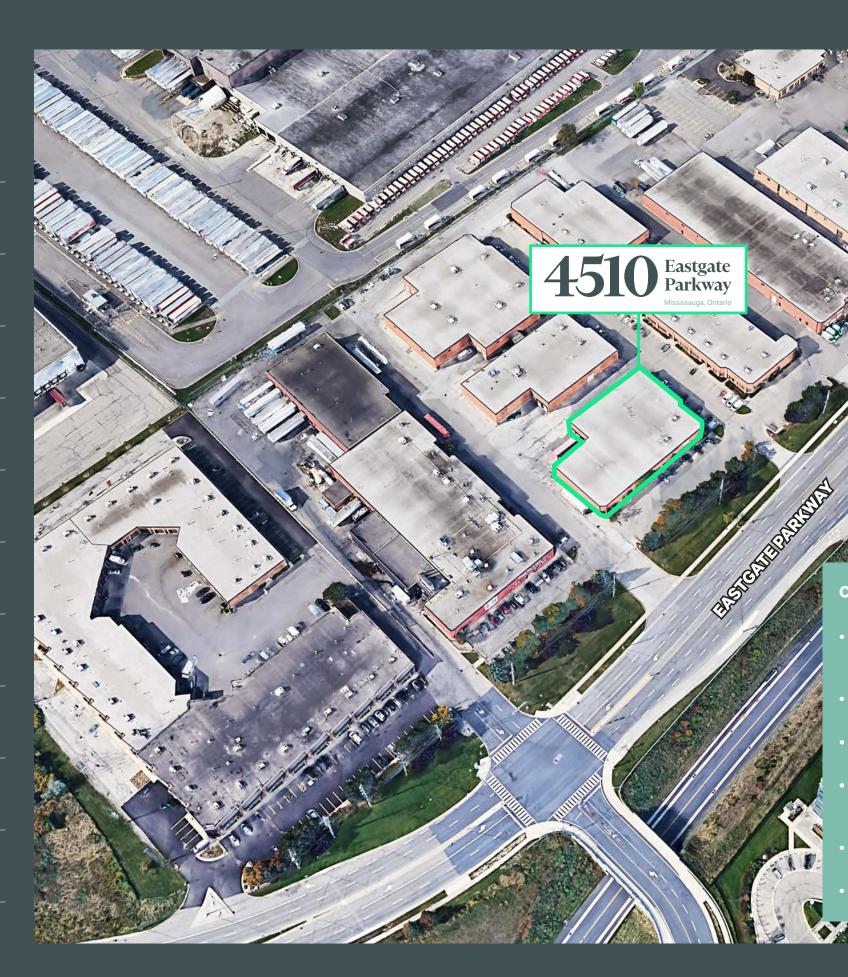

# **4510** Eastgate Parkway Mississauga, Ontario

4510

iveSpace 647-896-1663

20,304 Sq. Ft. of Available Industrial and Office Space

Gary Taylor\*, CSCMP, ULI Senior Vice President 416 798 6233 gary.taylor@cbre.com

#### 4510 Eastgate Parkway

Mississauga, ON