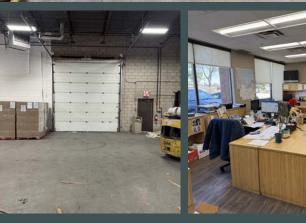

ors<br>1 Drive-in Door |  |
| POWER          | 400A                                   |  |
| ZONING         | E2                                     |  |
| OCCUPANCY      | TBD                                    |  |
| ТМІ            | \$4.85 Per Sq. Ft.                     |  |
| ASKING RATE    | \$18.00 Net Per Sq. Ft.                |  |



\*\*all specifications and measurement to be verified by Tenant.

### For Lease

#### COMMENTS:

- Ideal warehousing/manufacturing facility with large power and excellent shipping
- Well laid out open concept office area
- High ratio employee/customer parking
- Excellent shipping area with good turning radius for 53' trailers

- Large power (400 AMPS)
- Great signage opportunity .

## Property Floor Plan



### For Lease

## Property Photos











## Zoning



## **Pemitted Uses:**

#### EMPLOYMENT

- » Medical Office
- » Office

#### **BUSINESS ACTIVITIES**

- » Broadcasting/Communication Facility
- » Manufacturing Facility
- » Science and Technology Facility
- » Warehouse/Distribution Facility
- » Wholesaling Facility
- » Self Storage Facility
- » Medicinal Product Manufacturing Facility (0055-2015)

#### COMMERCIAL

- » Restaurant
- » Commercial School
- » Financial Institution (0191-2009), (0018-2015)

### For Lease

## E2

- » Veterinary Clinic
- » Animal Care Establishment

#### HOSPITALITY

- » Banquet Hall/Conference Centre/Convention Centre
- » Night Club
- » Recreational Establishment

#### OTHER

- » University/College
- » Courier/Messenger Service

## Amenities & Transit Map





### For Lease

#### 4510 Eastgate Parkw