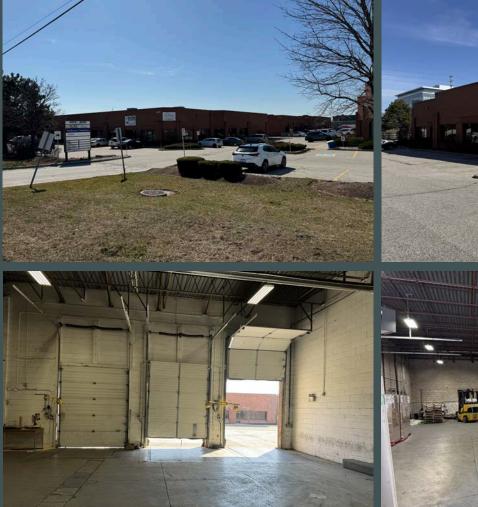

Level Doors<br>1 Drive-in Door |  |
| POWER          | 400A                                   |  |
| ZONING         | E2                                     |  |
| OCCUPANCY      | TBD                                    |  |
| ТМІ            | \$4.85 Per Sq. Ft.                     |  |
| ASKING RATE    | \$18.00 Net Per Sq. Ft.                |  |



\*\*all specifications and measurement to be verified by Tenant.

### For Lease

#### COMMENTS:

- Ideal warehousing/manufacturing facility with large power and excellent shipping
- Well laid out open concept office area
- High ratio employee/customer parking
- Excellent shipping area with good turning radius for 53' trailers

- Large power (400 AMPS)
- Great signage opportunity .

## Property Floor Plan



### For Lease

## Property Photos











## Zoning



## **Pemitted Uses:**

#### EMPLOYMENT

- » Medical Office
- » Office

#### **BUSINESS ACTIVITIES**

- » Broadcasting/Communication Facility
- » Manufacturing Facility
- » Science and Technology Facility
- » Warehouse/Distribution Facility
- » Wholesaling Facility
- » Self Storage Facility
- » Medicinal Product Manufacturing Facility (0055-2015)

#### COMMERCIAL

- » Restaurant
- » Commercial School
- » Financial Institution (0191-2009), (0018-2015)

### For Lease

## E2

- » Veterinary Clinic
- » Animal Care Establishment

#### HOSPITALITY

- » Banquet Hall/Conference Centre/Convention Centre
- » Night Club
- » Recreational Establishment

#### OTHER

- » University/College
- » Courier/Messenger Service

## Amenities & Transit Map





### For Lease

#### 4510 Eastga