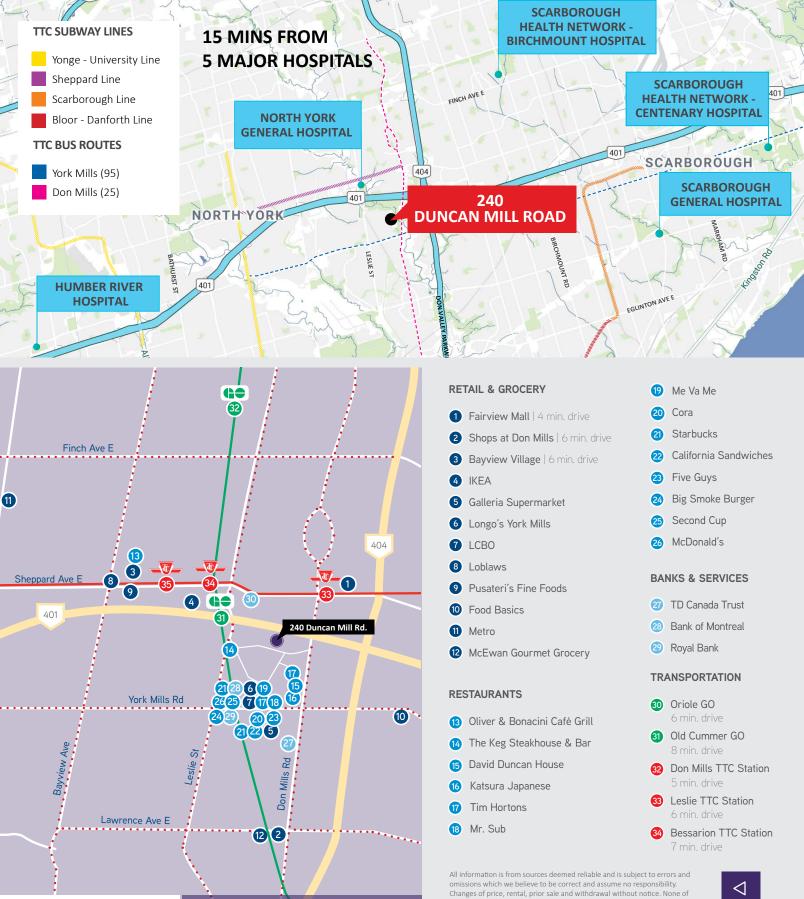

## **BUILDING SPECS / AMENITIES**

OVER 20 MEDICAL PROFESSIONALS CURRENTLY IN BUILDING

ZONED FOR OVERNIGHT PATIENTS AND GUESTS

DRIVE-UP ENTRANCE AND AODA ENHANCEMENTS

CLOSE TO NORTH YORK GENERAL HOSPITAL, HWY 401 AND 404/DVP

The Behar Group Realty Inc., Brokerage 1170 Sheppard Avenue West, Unit 24, Toronto, ON M3K 2A3 Tel: 416.636.8898 / Fax: 416.636.8890 www.thebehargroup.com

TTC Bus Routes ••••••

CLICK TO GO TO GOOGLE MAPS 