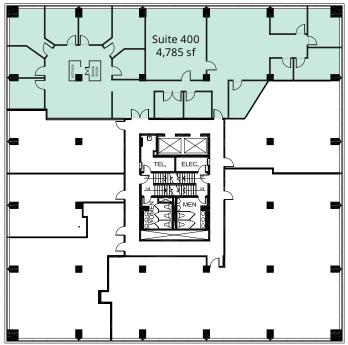

## **Fourth Floor**

······ Divisible

## **Availabilities**

| Suite 101                             | 1,024 sf          | Built-out                                      |
|---------------------------------------|-------------------|------------------------------------------------|
| Suite 105                             | <del>679 sf</del> | Built-out LEASED                               |
| Suite 307                             | 564 sf            | Built-out                                      |
| Suite 308                             | 1,723 sf          | Built-out                                      |
| Suite 400                             | 4,785 sf          | Built-out and divisible                        |
| 5 <sup>th</sup> Floor*<br>+ Penthouse |                   | Available August 1, 2021 ask agent for details |