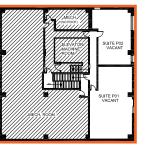

## **Availabilities**

| Suite 101                             | 1,024 sf          | Built-out                                      |
|---------------------------------------|-------------------|------------------------------------------------|
| Suite 105                             | <del>679 sf</del> | Built-out LEASED                               |
| Suite 307                             | 564 sf            | Built-out                                      |
| Suite 308                             | 1,723 sf          | Built-out                                      |
| Suite 400                             | 4,785 sf          | Built-out and divisible                        |
| 5 <sup>th</sup> Floor*<br>+ Penthouse |                   | Available August 1, 2021 ask agent for details |