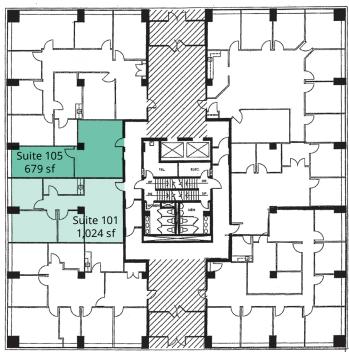

## 101 Duncan Mill Road

Toronto, ON

**First Floor** 

## **Availabilities**

| Suite 101                             | 1,024 sf          | Built-out                                      |
|---------------------------------------|-------------------|------------------------------------------------|
| Suite 105                             | <del>679 sf</del> | Built-out LEASED                               |
| Suite 307                             | 564 sf            | Built-out                                      |
| Suite 308                             | 1,723 sf          | Built-out                                      |
| Suite 400                             | 4,785 sf          | Built-out and divisible                        |
| 5 <sup>th</sup> Floor*<br>+ Penthouse |                   | Available August 1, 2021 ask agent for details |