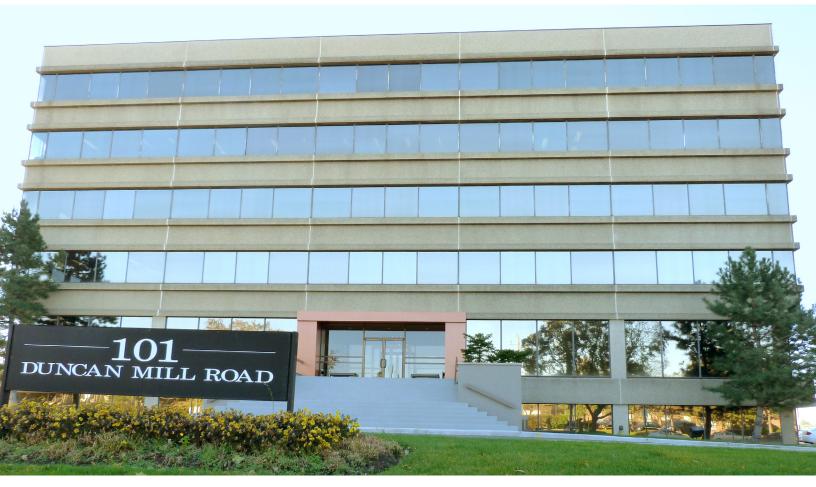

# Built out suites from 564 sf and up available

101 Duncan Mill Road, Toronto

# Office space for lease

# 101 Duncan Mill Road, Toronto

- Onsite building management
- Abundant surface parking available
- Built-out suites from 574 sf to 4,795 sf available immediately
- Full floor with walk up Penthouse available
  October 2021 Ask agent for details