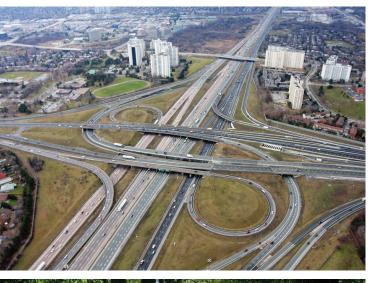

### Location

Conveniently located south of Highway 401 between Leslie Street and Don Mills Road.