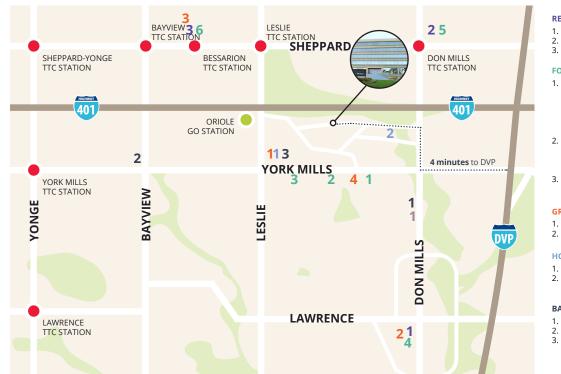

### Location

Conveniently located south of Highway 401 between Leslie Street and Don Mills Road.

#### RETAIL MALLS

- 1. Shop at Don Mills
- Fairview Mall 3. Bayview Village

#### FOOD

- 1. Fox and Fiddle Five Guys Subway
- Pizza Nova Popeyes
- Dragon Pearl
- 2. Starbucks Pizza Hut
- Cora Freshii
- 3. Swiss Chalet Big Smoke Burger

### GROCERY

1. Longo's 2. McEwan's

HOTEL 1. Westin Prince

2. Graydon Hall

### BANKS

1. TD Canada Trust 2. HSBC 3. RBC CIBC вмо

TD Canada Trust

## Hero Certified Burgers St. Louis Bar & Grill Michel's Bakery Cafe 6. IL Fornello Origin North O&B Cafe Grill

4. Joey's Chipotle Mexican Grill

Jack Astor's

Bier Market

Fabbrica

5. Heart Sushi

3. Pusateri's 4. Galleria

FITNESS 1. LA Fitness