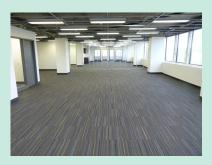

# 101 Duncan Mill Road, Toronto

- Onsite building management
- Abundant surface parking available
- Built-out suites from 574 sf to 4,795 sf available immediately
- Full floor with walk up Penthouse available
  October 2021 Ask agent for details

## **Availabilities**

| Suite 101                             | 1,024 sf          | Built-out                                      |
|---------------------------------------|-------------------|------------------------------------------------|
| Suite 105                             | <del>679 sf</del> | Built-out LEASED                               |
| Suite 307                             | 564 sf            | Built-out                                      |
| Suite 308                             | 1,723 sf          | Built-out                                      |
| Suite 400                             | 4,785 sf          | Built-out and divisible                        |
| 5 <sup>th</sup> Floor*<br>+ Penthouse |                   | Available August 1, 2021 ask agent for details |