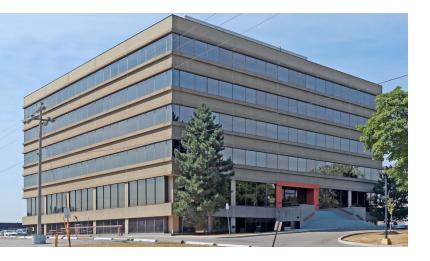

# AVISON YOUNG

# Built out suites from 564 sf and up available

101 Duncan Mill Road, Toronto



# Office space for lease

# 101 Duncan Mill Road, Toronto

- Onsite building management
- Abundant surface parking available
- Built-out suites from 574 sf to 4,795 sf available immediately
- Full floor with walk up Penthouse available
  October 2021 Ask agent for details

## Get more information

Mark Avison Sales Representative | Vice President +1 905 968 8009 mark.avison@avisonyoung.com

avisonyoung.ca



Platinum member

# **For Lease**



### Location

Conveniently located south of Highway 401 between Leslie Street and Don Mills Road.

## **Availabilities**

| Suite 101                             | 1,024 sf          | Built-out                                      |
|---------------------------------------|-------------------|------------------------------------------------|
| Suite 105                             | <del>679 sf</del> | Built-out LEASED                               |
| Suite 307                             | 564 sf            | Built-out                                      |
| Suite 308                             | 1,723 sf          | Built-out                                      |
| Suite 400                             | 4,785 sf          | Built-out and divisible                        |
| 5 <sup>t