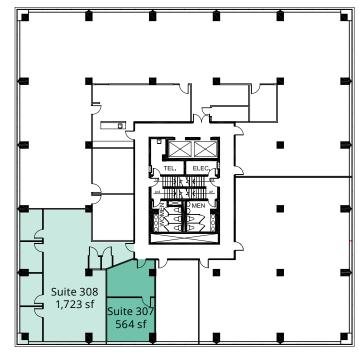

### **Third Floor**

## **Availabilities**

| Suite 101                             | 1,024 sf          | Built-out                                      |
|---------------------------------------|-------------------|------------------------------------------------|
| Suite 105                             | <del>679 sf</del> | Built-out LEASED                               |
| Suite 307                             | 564 sf            | Built-out                                      |
| Suite 308                             | 1,723 sf          | Built-out                                      |
| Suite 400                             | 4,785 sf          | Built-out and divisible                        |
| 5 <sup>th</sup> Floor*<br>+ Penthouse |                   | Available August 1, 2021 ask agent for details |