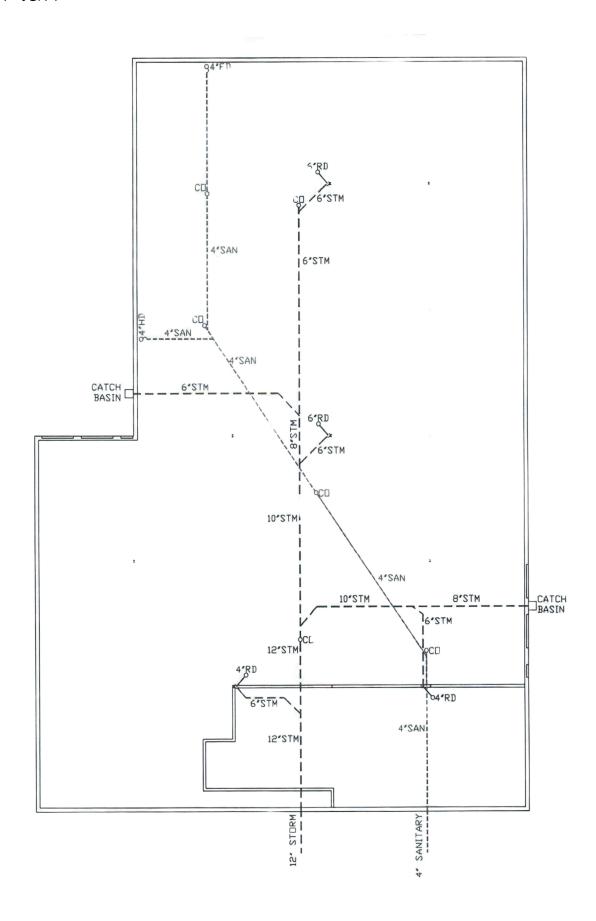

Office     | 4,500* SF                             | T.M.I.       | \$3.10 PSF  |
| Warehouse  | 16,066 SF                             | Asking Price | \$19.95 PSF |
| Zoning     | E1.0                                  | Availability | May 1, 2024 |
| Shipping   | 4 Truck Level<br>1 Oversized Drive-in | _            |             |



**Drive Times** 

**Gardiner Expressway** 1 KM | 3 Mins

Highway 427 3.6 KM | 6 Mins

Highway 401 12.5 KM | 12 Mins

**Pearson Airport** 15.2 KM | 20 Mins

\*Drive time estimates during non-traffic hours.

### Highlights



Excellent last mile site



Free standing industrial building



Multiple access points



Fully secured lot (1.47 acres)



Trailer parking available



Close to Hwy 427, QEW & Gardiner Expressway

## Property Photos



#### Floor Plan





#### Contact for more information:

Adam Sherriff-Scott\*
Executive Vice President, SIOR
+1 905 755 4599

Kathy Kolodziej\* Executive Vice President +1 905 755 4647 kathy.kolodziej@jll.com Chris Martin\* Vice President +1 647 529 6799 chris.martin@jll.com

Gunila Tamber\*
Senior Sales Associate
+1 905 755 4649
gunila tamber@ill.com

Although information has been obtained from sources deemed reliable, neither Owner nor JLL makes any guarantees, warranties or representations, express or implied, as to the completeness or accuracy as to the information contained herein. Any projections, opinions, assumptions or estimates used are for example only. There may be differences between projected and actual results, and those differences may be material. The Property may be withdrawn without not