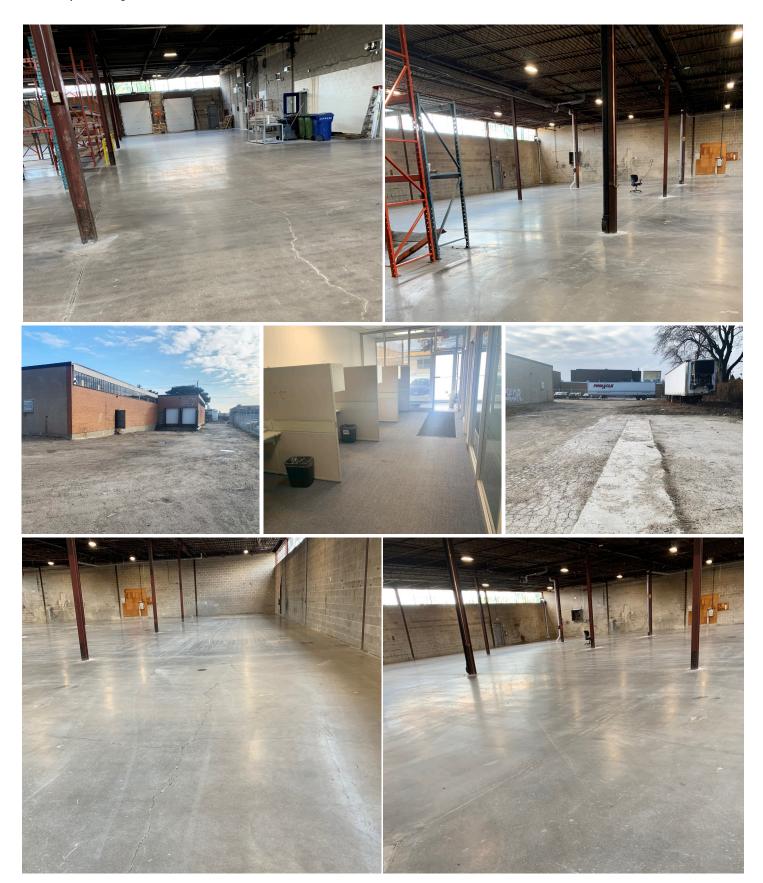

--|-------------|
| Office     | 4,500* SF                             | T.M.I.       | \$3.10 PSF  |
| Warehouse  | 16,066 SF                             | Asking Price | \$19.95 PSF |
| Zoning     | E1.0                                  | Availability | May 1, 2024 |
| Shipping   | 4 Truck Level<br>1 Oversized Drive-in | _            |             |



**Drive Times** 

**Gardiner Expressway** 1 KM | 3 Mins

Highway 427 3.6 KM | 6 Mins

Highway 401 12.5 KM | 12 Mins

**Pearson Airport** 15.2 KM | 20 Mins

\*Drive time estimates during non-traffic hours.

### Highlights



Excellent last mile site



Free standing industrial building



Multiple access points



Fully secured lot (1.47 acres)



Trailer parking available



Close to Hwy 427, QEW & Gardiner Expressway

## Property Photos



#### Floor Plan





#### Contact for more information:

Adam Sherriff-Scott\*
Executive Vice President, SIOR
+1 905 755 4599

Kathy Kolodziej\* Executive Vice President +1 905 755 4647 kathy.kolodziej@jll.com Chris Martin\* Vice President +1 647 529 6799 chris.martin@jll.com

Gunila Tamber\*
Senior Sales Associate
+1 905 755 4649
gunila tamber@ill.com

Although information has been obtained from sources deemed reliable, neither Owner nor JLL makes any guarantees, warranties or representations, express or implied, as to the completeness or accuracy as to the information contained herein. Any projections, opinions, assumptions or estimates used are for example only. There may be differences between projected and actual results, and those differences may be material. The Property may be wi