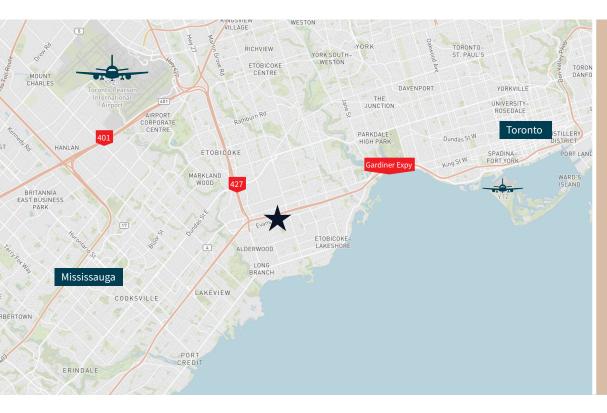

**Drive Times** 

**Gardiner Expressway** 1 KM | 3 Mins

Highway 427 3.6 KM | 6 Mins

Highway 401 12.5 KM | 12 Mins

**Pearson Airport** 15.2 KM | 20 Mins

\*Drive time estimates during non-traffic hours.