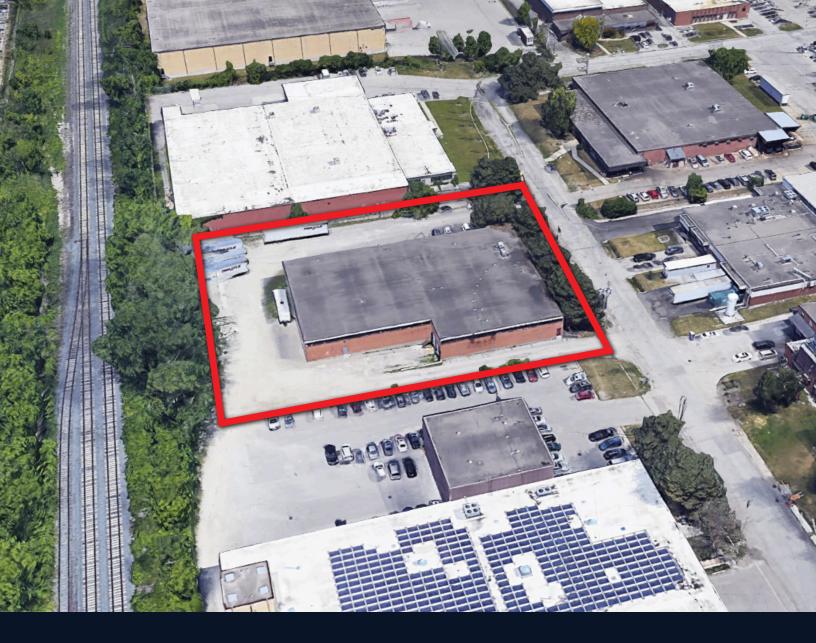

# 56 Torlake Crescent, Toronto

LAST MILE FREESTANDING FACILITY

Total Available Area

20,566 SF

### Highlights

Excellent last mile site

Free standing industrial building

Multiple access points

Fully secured lot (1.47 acres)

Trailer parking available

Close to Hwy 427, QEW & Gardiner Expressway