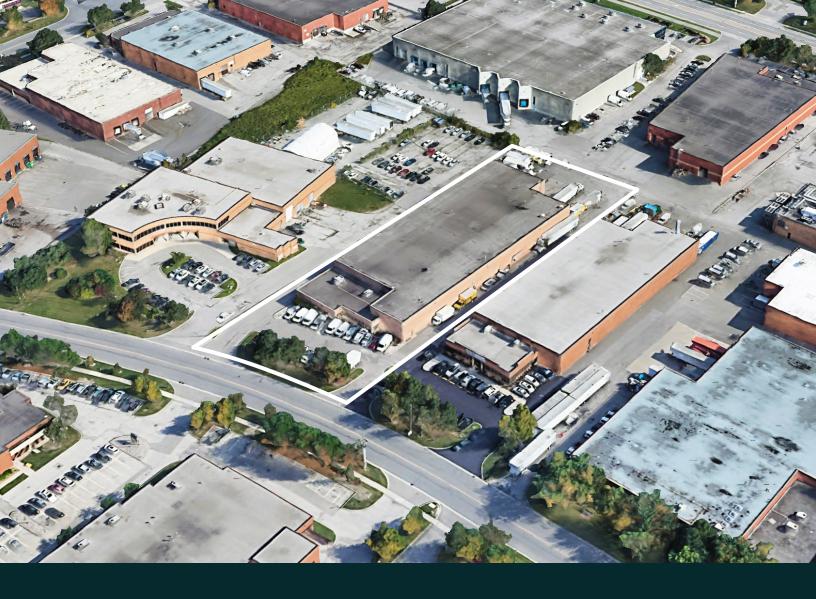

# **Industrial Freestand For Lease**

# 6185 KESTREL ROAD, MISSISSAUGA

±34,321 Sq. Ft. Available • 19' Clear Height

## **Property Details**

| LOCATION                       | Tomken Road & Britannia Road E       |
|--------------------------------|--------------------------------------|
| SIZE                           | ±34,321 Sq. Ft. (100% Warehouse)     |
| ASKING RATE                    | Negotiable                           |
| ADDITIONAL RENT<br>(EST. 2023) | \$5.29 Per Sq. Ft.                   |
| CLEAR HEIGHT                   | 19'                                  |
| SHIPPING                       | 3 Truck Level Doors, 1 Drive-In Door |
| POSSESSION                     | 30-60 Days                           |
| ZONING                         | E2                                   |
|                                |                                      |

### COMMENTS

- Portion of Rear Yard Enclosed with Fence.
- Professionally Owned and Managed.
- One of the Truck Level Doors is on the Side of the Building & Cannot Accommodate 53' Trailers.
- Portion of Space is Lower Clear Height.
- Great access to Highways 401, 403 and 410.
- Several Amenities Nearby with Excellent Access to Public Transit.