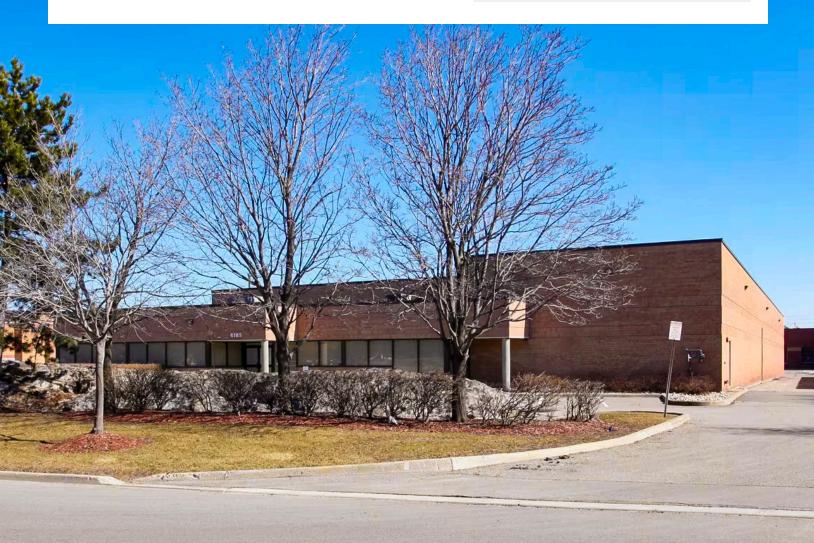

# **Industrial Freestand For Lease**

# 6185 KESTREL ROAD, MISSISSAUGA

±34,321 Sq. Ft. Available • 19' Clear Height