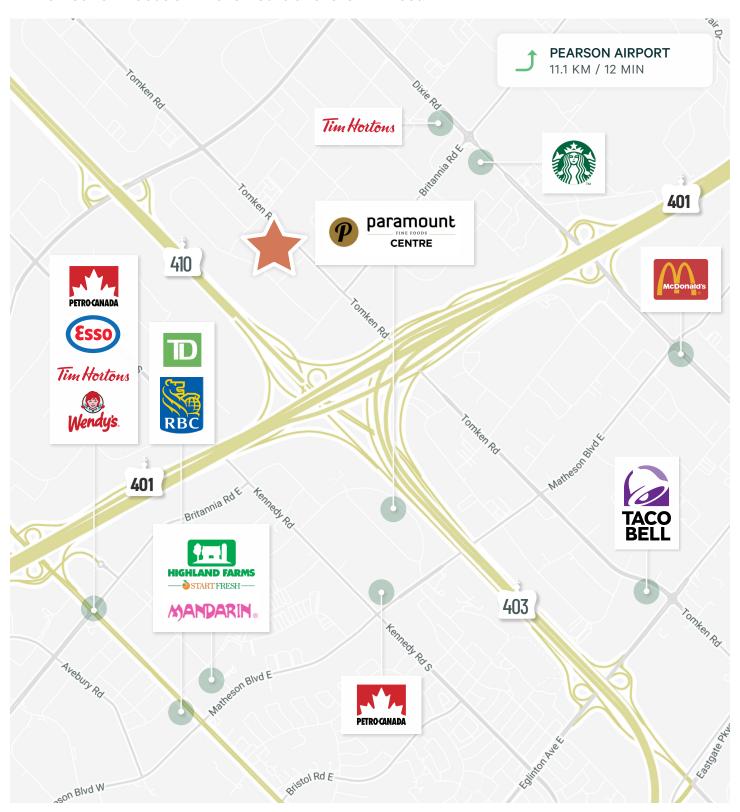

### **Location Overview**

Convenient access to: highways, intermodals and Toronto Pearson International airport. Prime network location in the heart of the GTA West.