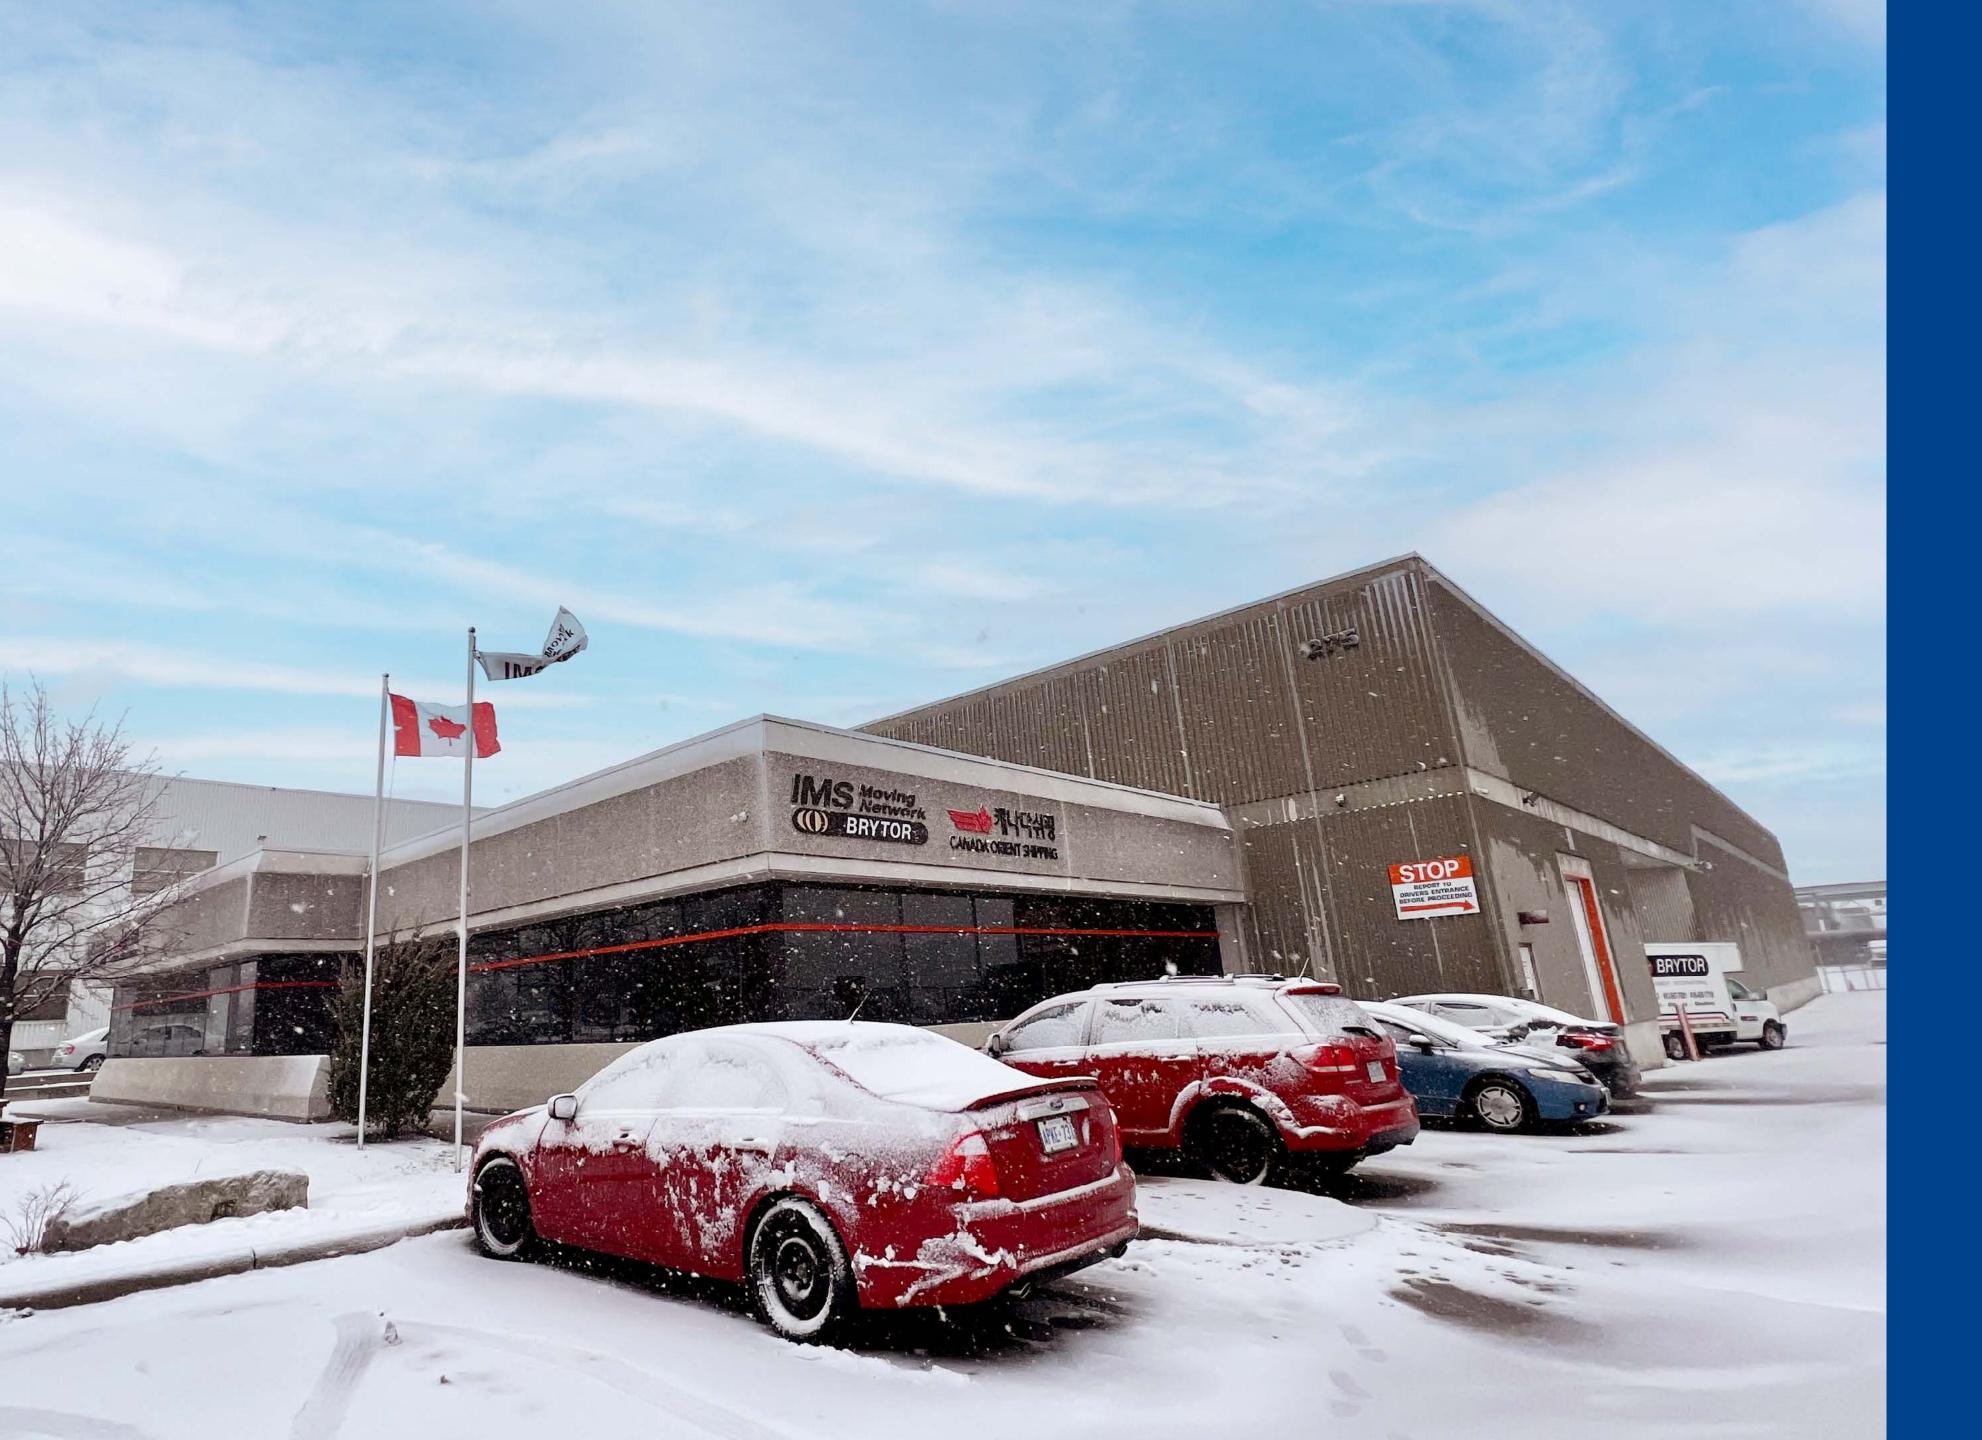

# Property Profile

Colliers International is pleased to offer for lease 275 Export Boulevard in Mississauga. This freestanding 26,000 SF building features a spacious 3,304 SF office area and 26 feet clear height. The Property is equipped with 4 trucklevel and 1 drive-in door. The zoning permits a wide range of industrial uses, including automotive. 275 Export Boulevard is located in close proximity to the Highways 407, 410, and 401 and is well serviced by public transit.

## Photos Exterior

The contents are not included in the sale. Please contact Listing Agent for details.