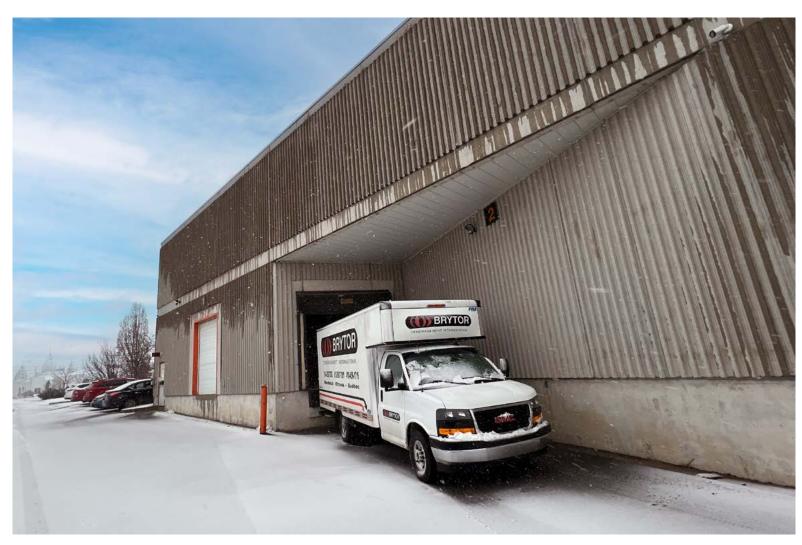

# Property Profile

Colliers International is pleased to offer for lease 275 Export Boulevard in Mississauga. This freestanding 26,000 SF building features a spacious 3,304 SF office area and 26 feet clear height. The Property is equipped with 4 trucklevel and 1 drive-in door. The zoning permits a wide range of industrial uses, including automotive. 275 Export Boulevard is located in close proximity to the Highways 407, 410, and 401 and is well serviced by public transit.

| Property Details  |                                           |
|-------------------|-------------------------------------------|
| Total Area        | 26,000 SF                                 |
| Office Area       | 3,304 SF                                  |
| Warehouse Area    | 22,696 SF                                 |
| Lot Size          | 1.55 AC                                   |
| Clear Height      | 26'                                       |
| Shipping          | 4 TL / 1 DI                               |
| Sprinklers        | Yes                                       |
| AC                | Partial                                   |
| Power             | 400 A / 600 V                             |
| Zoning            | E2 <u>(click here for zoning details)</u> |
| Vacant Possession | August 1, 2024                            |
| TMI               | \$3.50 PSF (2023)                         |
| Asking Price      | \$20.50 PSF Net                           |

## Photos Exterior

The contents are not included in the sale. Please contact Listing Agent for details.