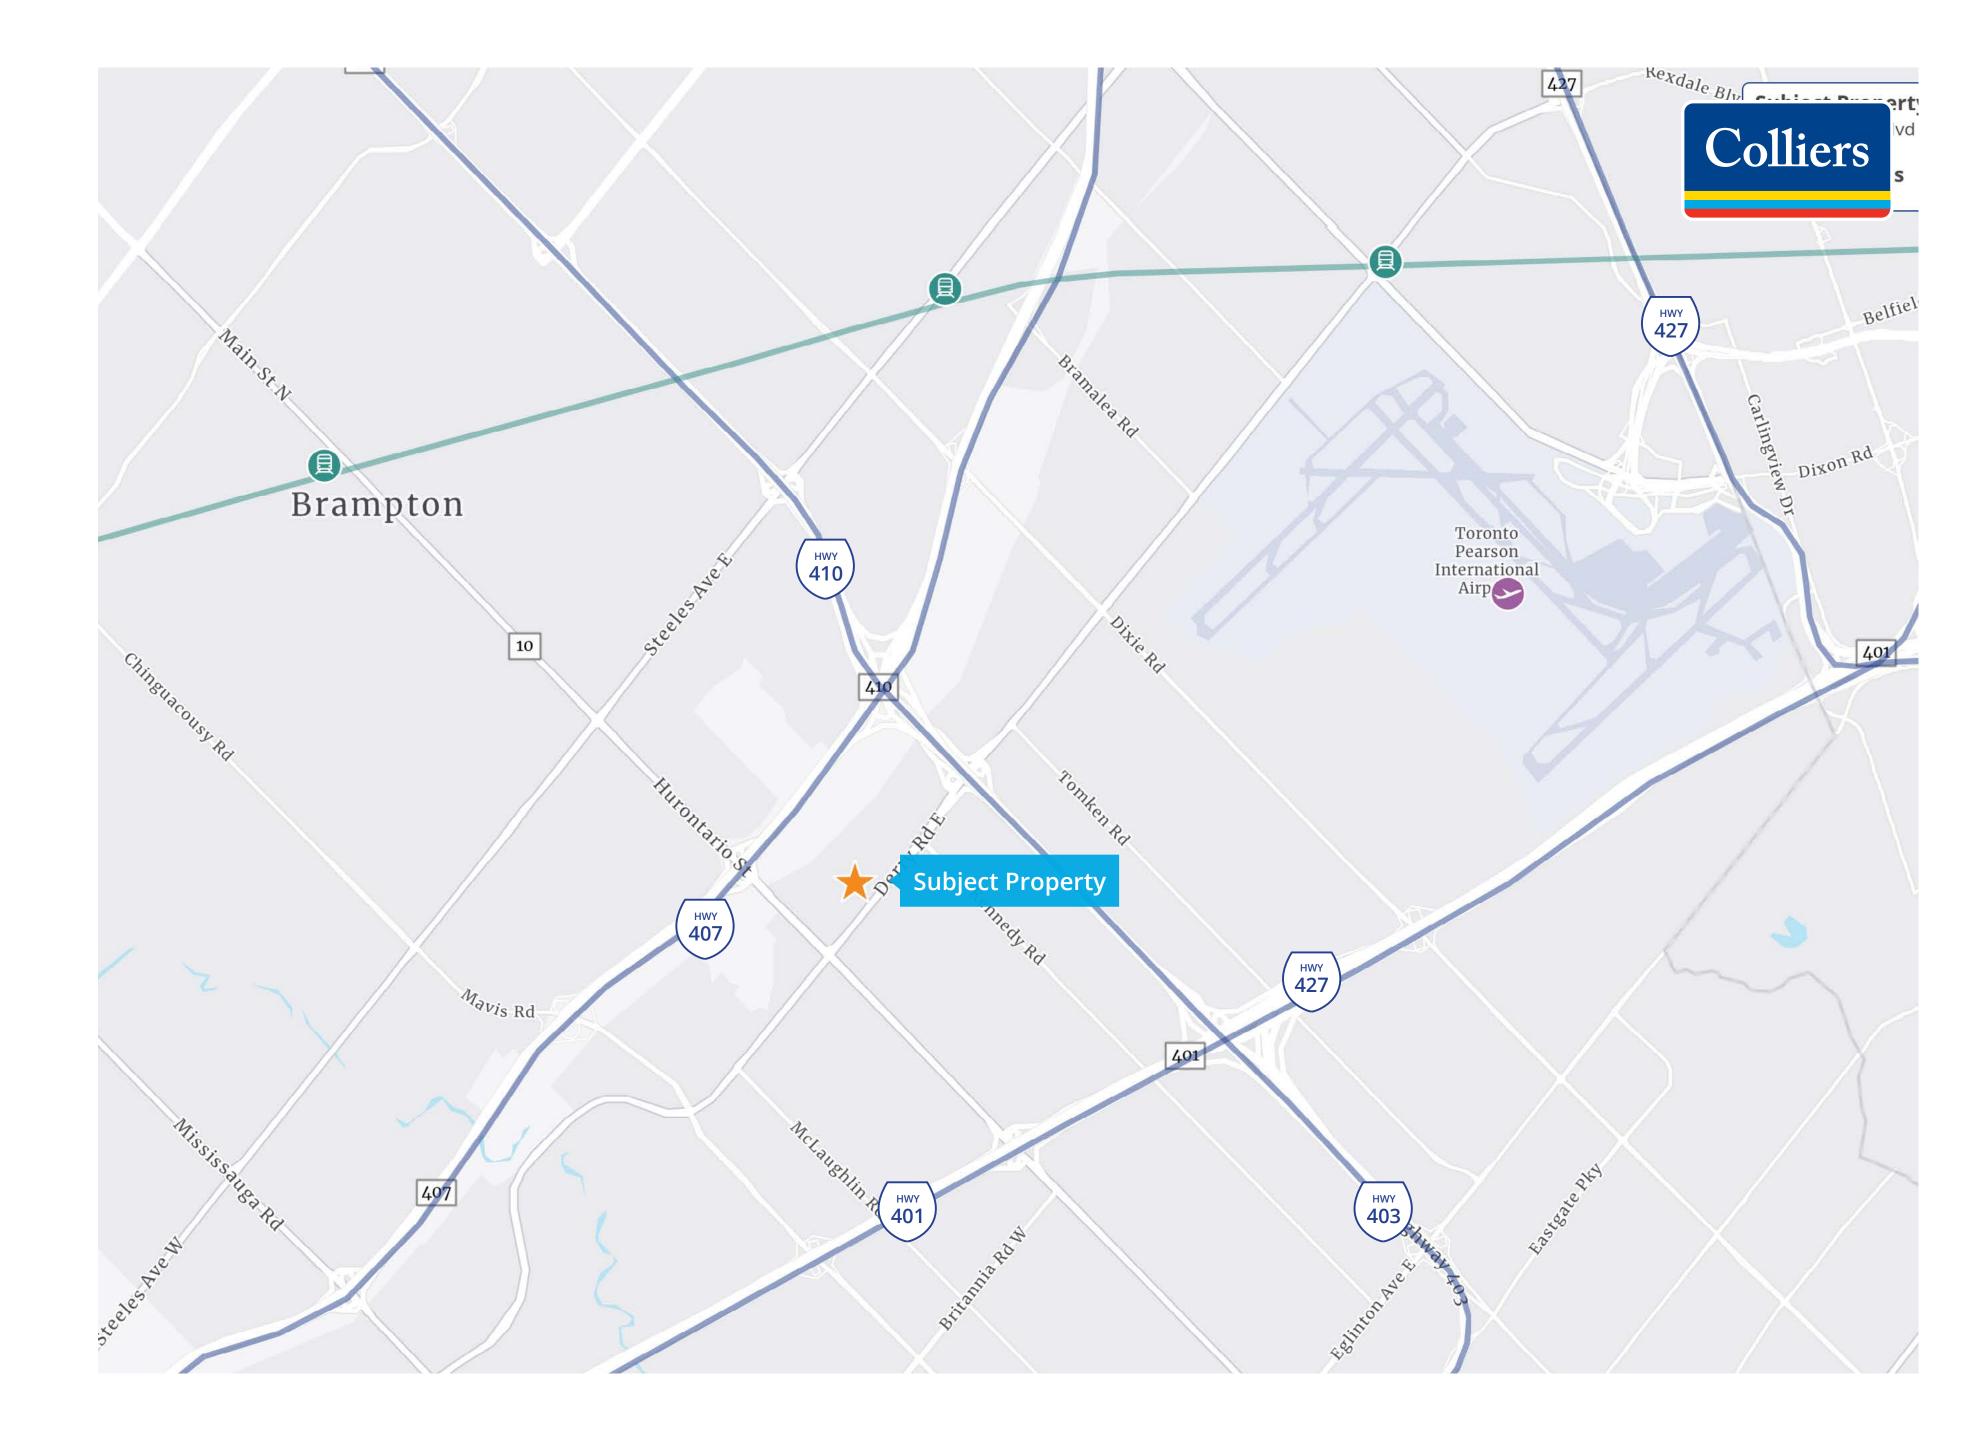

# Property Profile

Colliers International is pleased to offer for lease 275 Export Boulevard in Mississauga. This freestanding 26,000 SF building features a spacious 3,304 SF office area and 26 feet clear height. The Property is equipped with 4 trucklevel and 1 drive-in door. The zoning permits a wide range of industrial uses, including automotive. 275 Export Boulevard is located in close proximity to the Highways 407, 410, and 401 and is well serviced by public transit.

# Site Access

Highway 407 4 minutes

ب ب ب ب

**Mississauga - Square One** 10 minutes

**Etobicoke** 14 minutes

**Downtown Toronto** 24 minutes

Oakville 20 minutes

Burlington 35 minutes

**Public Transit 7** minute walk

**GO Station - Innovation District** 12 minute drive

**GO Station - Bramalea** 8 minute drive

Pearson International Airport12 minute drive

Hamilton International Airport 45 minute drive