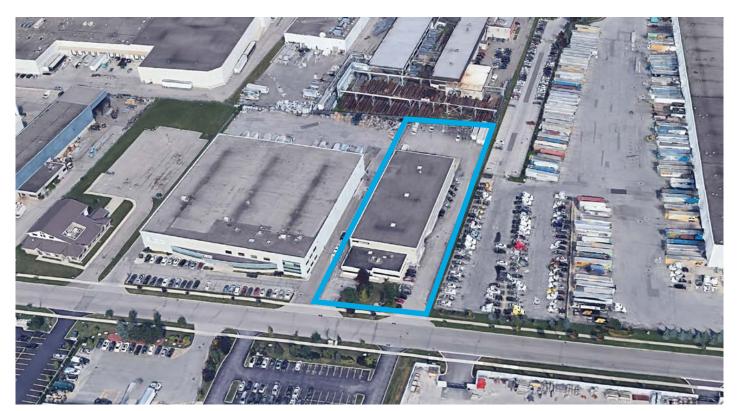

# Property Profile

Colliers International is pleased to offer for lease 275 Export Boulevard in Mississauga. This freestanding 26,000 SF building features a spacious 3,304 SF office area and 26 feet clear height. The Property is equipped with 4 trucklevel and 1 drive-in door. The zoning permits a wide range of industrial uses, including automotive. 275 Export Boulevard is located in close proximity to the Highways 407, 410, and 401 and is well serviced by public transit.

| Property Details  |                                           |
|-------------------|-------------------------------------------|
| Total Area        | 26,000 SF                                 |
| Office Area       | 3,304 SF                                  |
| Warehouse Area    | 22,696 SF                                 |
| Lot Size          | 1.55 AC                                   |
| Clear Height      | 26'                                       |
| Shipping          | 4 TL / 1 DI                               |
| Sprinklers        | Yes                                       |
| AC                | Partial                                   |
| Power             | 400 A / 600 V                             |
| Zoning            | E2 <u>(click here for zoning details)</u> |
| Vacant Possession | August 1, 2024                            |
| TMI               | \$3.50 PSF (2023)                         |
| Asking Price      | \$20.50 PSF Net                           |