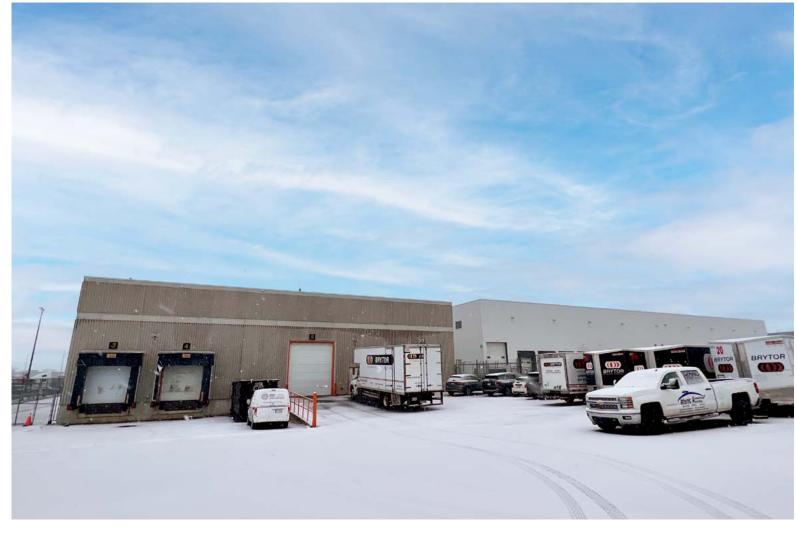

# Property Profile

Colliers International is pleased to offer for lease 275 Export Boulevard in Mississauga. This freestanding 26,000 SF building features a spacious 3,304 SF office area and 26 feet clear height. The Property is equipped with 4 trucklevel and 1 drive-in door. The zoning permits a wide range of industrial uses, including automotive. 275 Export Boulevard is located in close proximity to the Highways 407, 410, and 401 and is well serviced by public transit.

| Property Details  |                                           |
|-------------------|-------------------------------------------|
| Total Area        | 26,000 SF                                 |
| Office Area       | 3,304 SF                                  |
| Warehouse Area    | 22,696 SF                                 |
| Lot Size          | 1.55 AC                                   |
| Clear Height      | 26'                                       |
| Shipping          | 4 TL / 1 DI                               |
| Sprinklers        | Yes                                       |
| AC                | Partial                                   |
| Power             | 400 A / 600 V                             |
| Zoning            | E2 <u>(click here for zoning details)</u> |
| Vacant Possession | August 1, 2024                            |
| TMI               | \$3.50 PSF (2023)                         |
| Asking Price      | \$20.50 PSF Net                           |

## Photos Exterior

The contents are not included in the sale. Please contact Listing Agent for details.