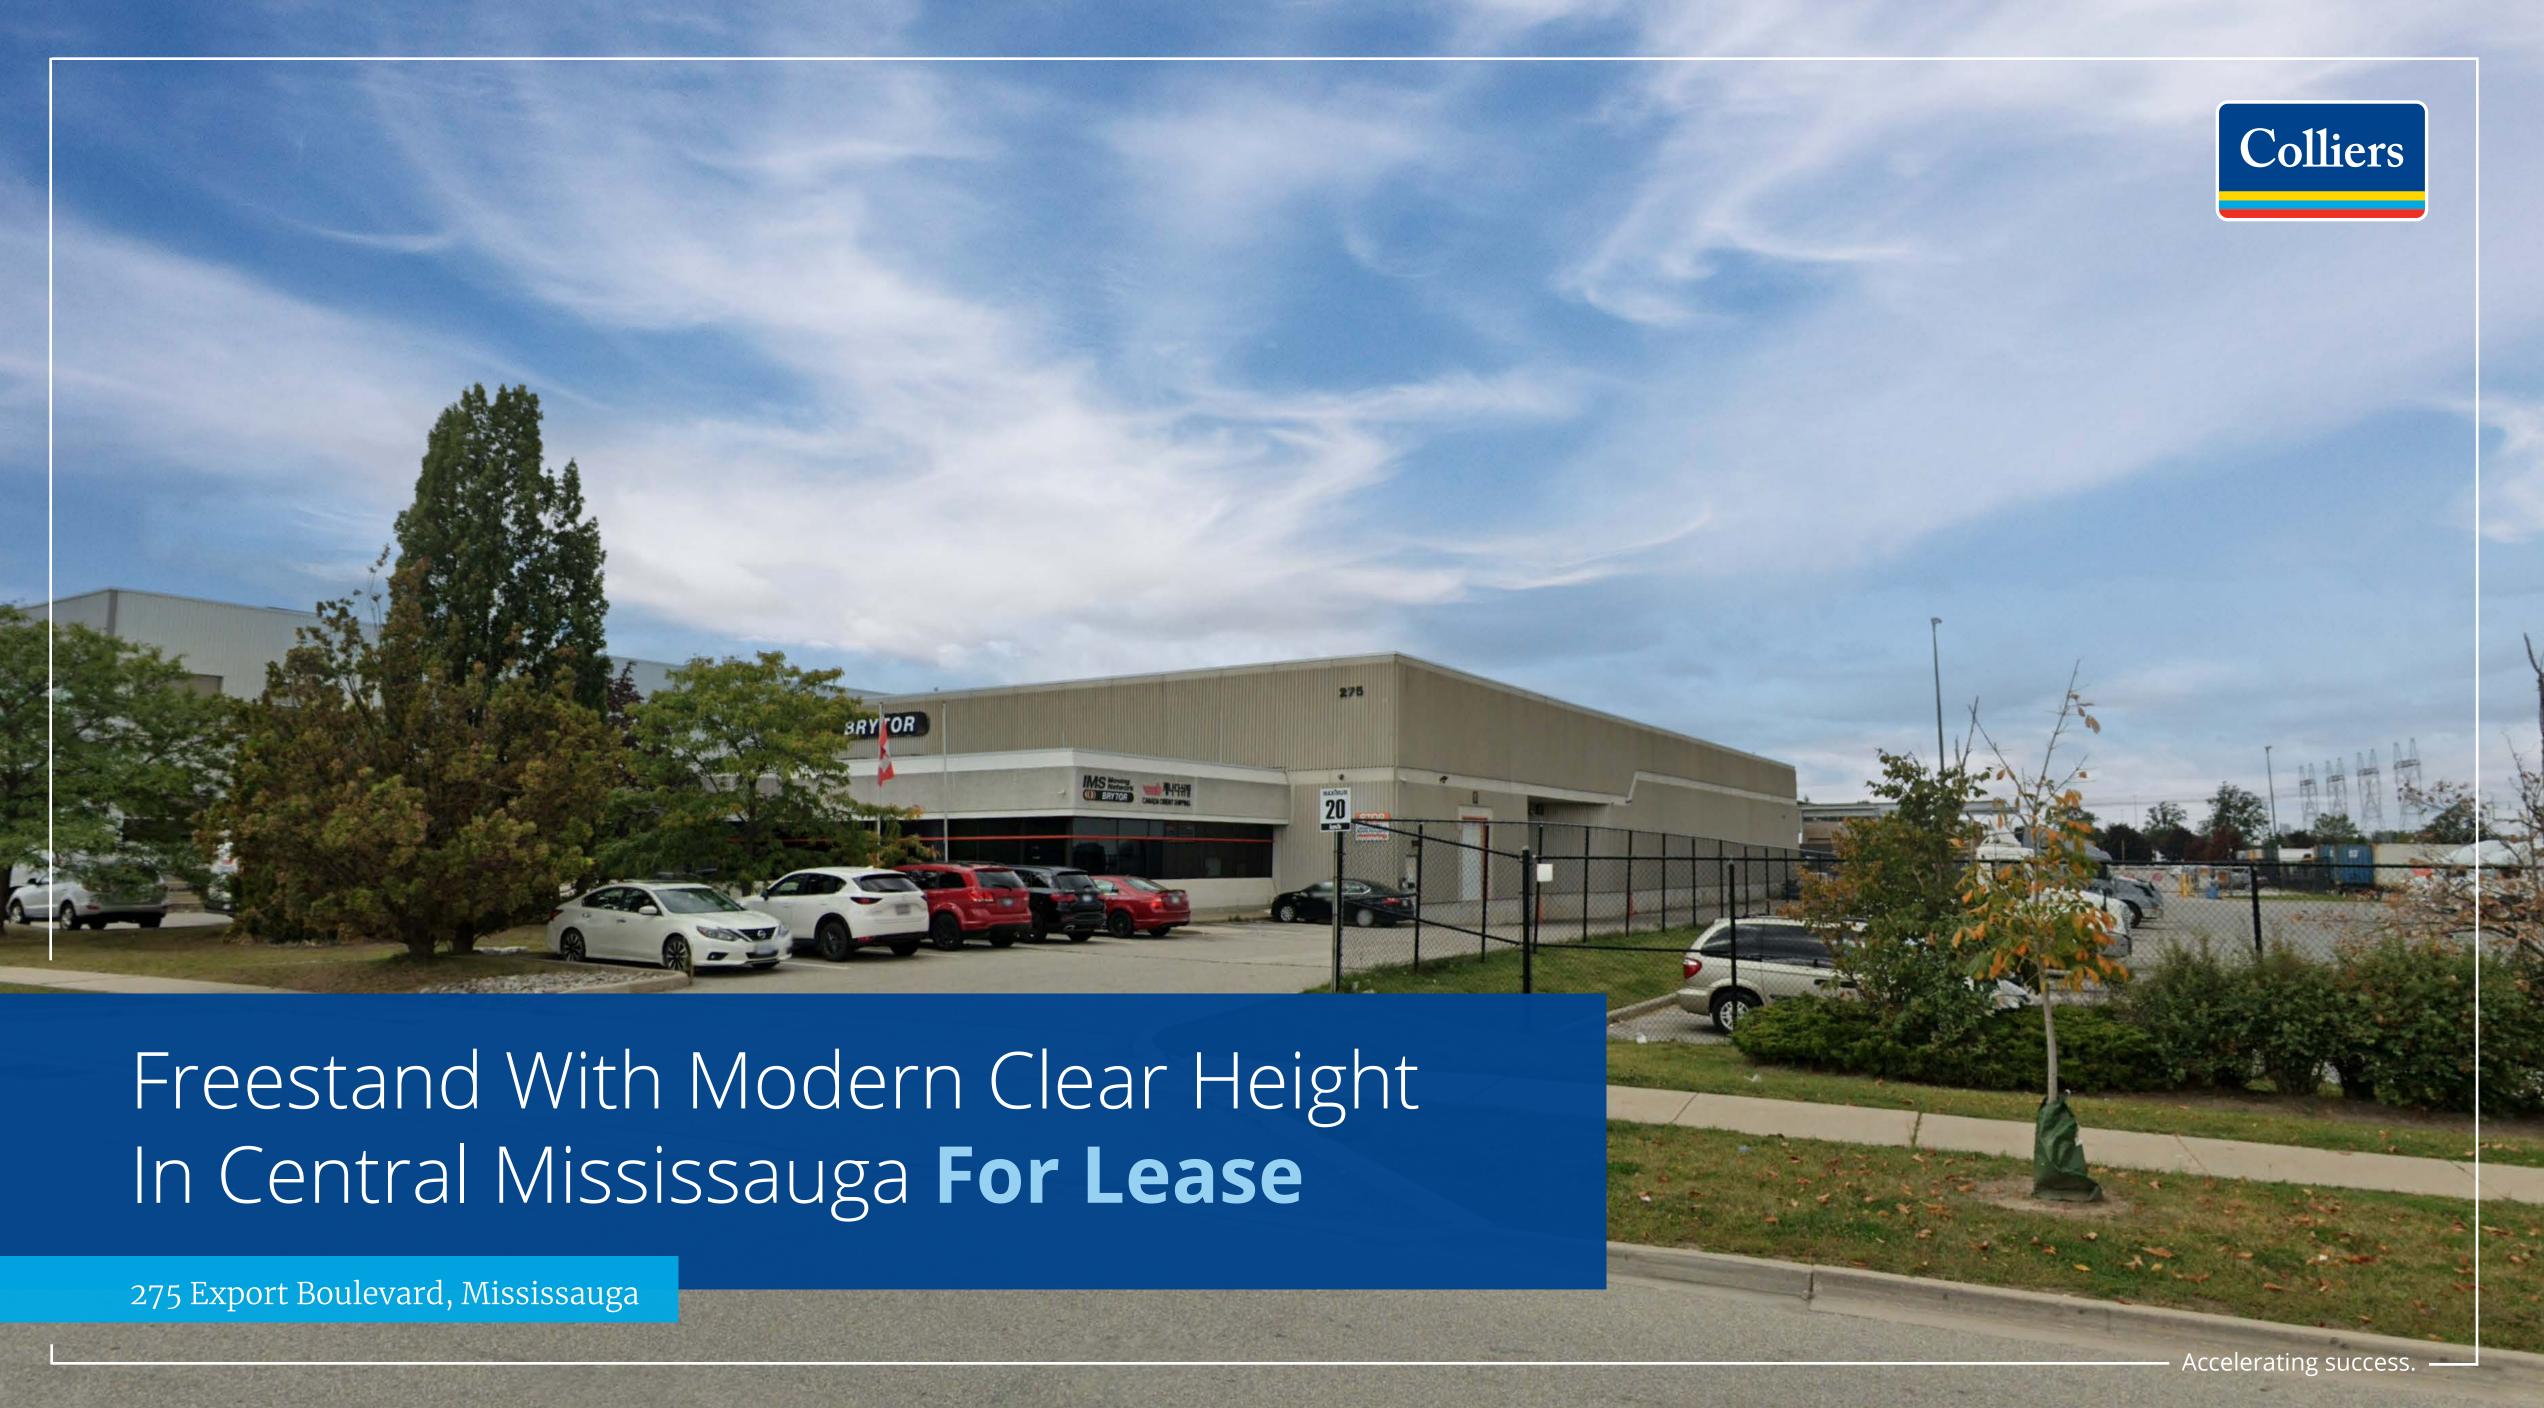

# Property Profile

Colliers International is pleased to offer for lease 275 Export Boulevard in Mississauga. This freestanding 26,000 SF building features a spacious 3,304 SF office area and 26 feet clear height. The Property is equipped with 4 trucklevel and 1 drive-in door. The zoning permits a wide range of industrial uses, including automotive. 275 Export Boulevard is located in close proximity to the Highways 407, 410, and 401 and is well serviced by public transit.

Industrial Freestand

26' Modent Clear Height

Fully Secured Yard

Premium Mississauga Location