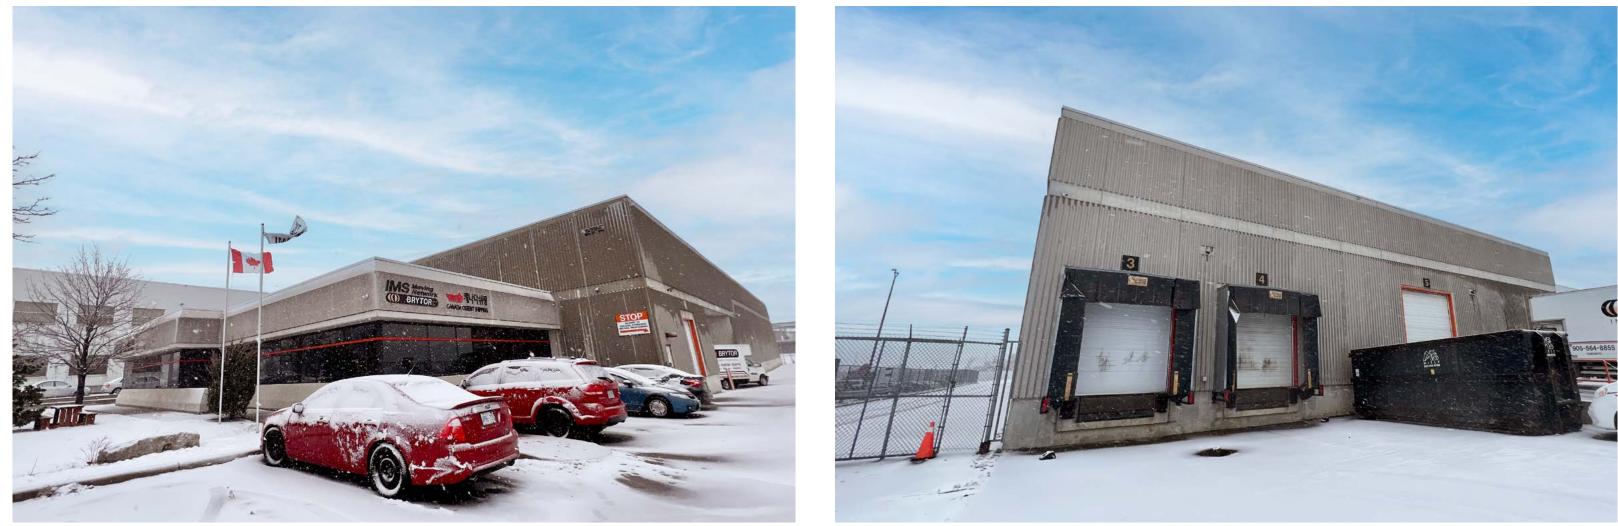

# Property Profile

Colliers International is pleased to offer for lease 275 Export Boulevard in Mississauga. This freestanding 26,000 SF building features a spacious 3,304 SF office area and 26 feet clear height. The Property is equipped with 4 trucklevel and 1 drive-in door. The zoning permits a wide range of industrial uses, including automotive. 275 Export Boulevard is located in close proximity to the Highways 407, 410, and 401 and is well serviced by public transit.

| Property Details  |                                           |
|-------------------|-------------------------------------------|
| Total Area        | 26,000 SF                                 |
| Office Area       | 3,304 SF                                  |
| Warehouse Area    | 22,696 SF                                 |
| Lot Size          | 1.55 AC                                   |
| Clear Height      | 26'                                       |
| Shipping          | 4 TL / 1 DI                               |
| Sprinklers        | Yes                                       |
| AC                | Partial                                   |
| Power             | 400 A / 600 V                             |
| Zoning            | E2 <u>(click here for zoning details)</u> |
| Vacant Possession | August 1, 2024                            |
| TMI               | \$3.50 PSF (2023)                         |
| Asking Price      | \$20.50 PSF Net                           |

## Photos Exterior

The contents are not included in the sale. Please contact Listing Agent for details.