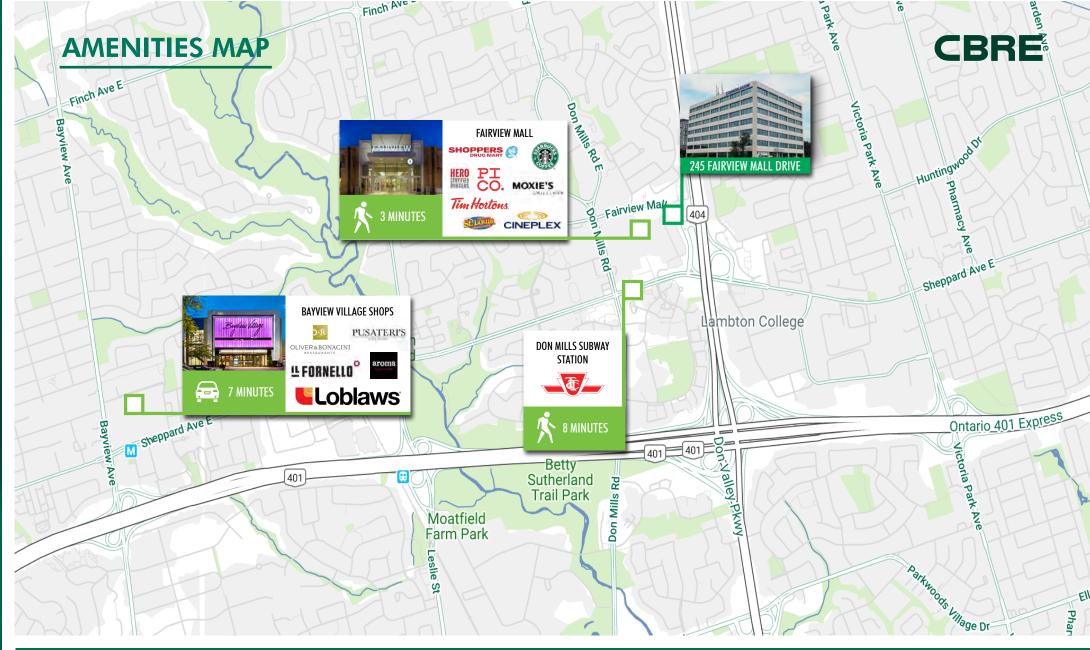

## 245 FAIRVIEW MALL DRIVE TORONTO, ON

FOR LEASE

**CONTACT US:** 

### **BRYANT WILSON\***

Vice President +1 416 495 6278 bryant.wilson@cbre.com

## **TONY GILL\***

Senior Vice President +1 416 495 6261 tony.gill@cbre.com

## **MICHELLE SABERON\***

Senior Transaction Manager +1 416 495 6318 michelle.saberon@cbre.com







## **AVAILABLE SPACE**

| Suite | Floorplan                | SF    | Availability      |
|-------|--------------------------|-------|-------------------|
| 201   | Click here For Floorplan | 4,671 | January 1st, 2024 |
| 204   | 2,000 +/-*               |       | January 1st, 2024 |
| 300   | Click here For Floorplan | 1,865 | Immediate         |
| 306   | Click here For Floorplan | 1,500 | Immediate         |
| 407   | Click here For Floorplan | 1,762 | Immediate         |
| 501   | Click here For Floorplan | 3,314 | Immediate         |
| 503   | Click here For Floorplan | 842   | Immediate         |
| 504   | Click here For Floorplan | 424   | LEASED            |
| 505   | Click here For Floorplan | 2,037 | LEASED            |
| 701   | Click here For Floorplan | 878   | January 1st, 2