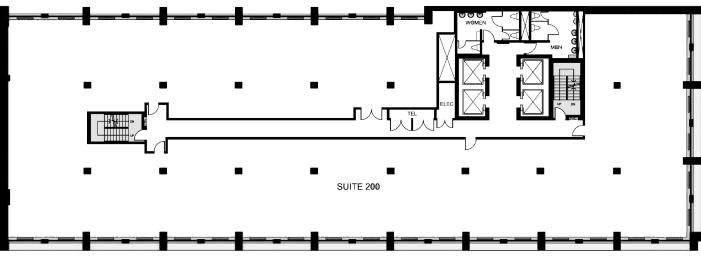

|
| Suite 800      | Available immediately                                                                                                                                |
| Suite 1010     | Model suite, corner unit featuring lots of natural light. Open<br>concept ceiling with new LED lighting shown in the space.<br>Available immediately |
| Parking        | Underground Parking Available On-Site                                                                                                                |



#### LEASING INQUIRY

John Esposito Senior Director of Leasing jesposito@groupemach.com

#### **Max Francischiello**, MBA Senior Vice-President, Leasing <u>mfrancischiello@groupemach.com</u>

3

## FLOOR **PLAN**

SUITE 200 | 12,401 sq.ft.



SUITE 300 | 13,267 sq.ft.





## FLOOR **PLAN**

SUITE 700 | 13,266 sq.ft.



SUITE 800 | **13,273 sq.ft**.





## FLOOR **PLAN**





CONTACT US FOR LEASING OPPORTUNITIES (613) 565-4848