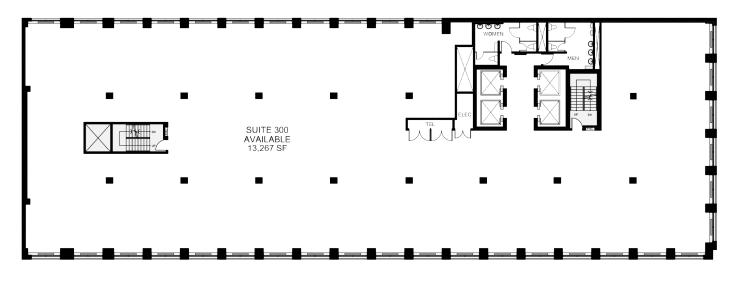

# FOR LEASE

AVAILABILITIES Suite 1010 = 4,671 sq.ft. Suite 800\* = 13,273 sq.ft. Suite 700\* = 13,266 sq.ft. \* Suites 700 & 800 can be made contiguous for a total of 26,539 sq.ft.

Suite 300 = 13,267 sq.ft. Suite 200 = 12,407 sq.ft \* Suites 200 & 300 can be made contiguous for a total of 25,668 sq.ft.

## FLOOR **PLAN**

SUITE 200 | 12,401 sq.ft.

SUITE 300 | 13,267 sq.ft.