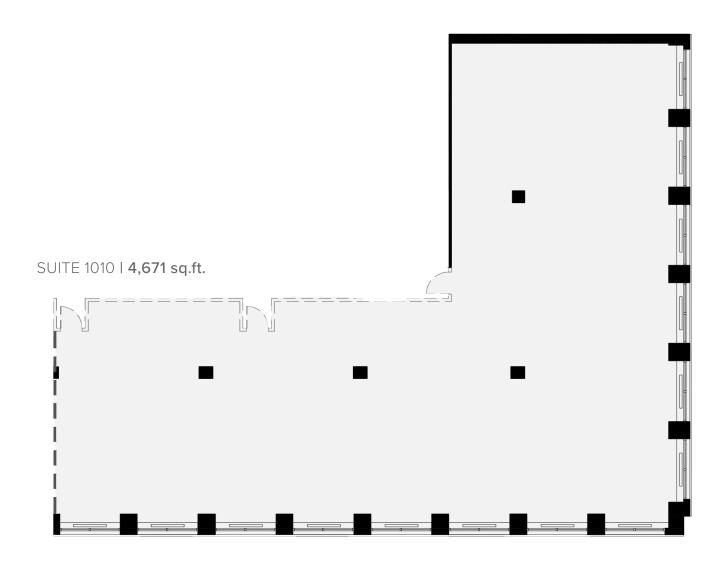

# FOR LEASE

AVAILABILITIES Suite 1010 = 4,671 sq.ft. Suite 800\* = 13,273 sq.ft. Suite 700\* = 13,266 sq.ft. \* Suites 700 & 800 can be made contiguous for a total of 26,539 sq.ft.

Suite 300 = 13,267 sq.ft. Suite 200 = 12,407 sq.ft \* Suites 200 & 300 can be made contiguous for a total of 25,668 sq.ft.

| SUITE COMMENTS |                                                                                                                                                      |
|----------------|------------------------------------------------------------------------------------------------------------------------------------------------------|
| Suite 200      | Available immediately                                                                                                                                |
| Suite 300      | Available immediately                                                                                                                                |
| Suite 700      | Available immediately                                                                                                                                |
| Suite 800      | Available immediately                                                                                                                                |
| Suite 1010     | Model suite, corner unit featuring lots of natural light. Open<br>concept ceiling with new LED lighting shown in the space.<br>Available immediately |
| Parking        | Underground Parking Available On-Site                                                                                                                |

## FLOOR **PLAN**

CONTACT US FOR LEASING OPPORTUNITIES (613) 565-4848