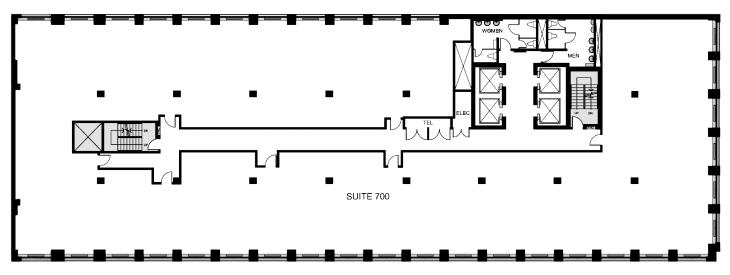

# FOR LEASE

AVAILABILITIES Suite 1010 = 4,671 sq.ft. Suite 800\* = 13,273 sq.ft. Suite 700\* = 13,266 sq.ft. \* Suites 700 & 800 can be made contiguous for a total of 26,539 sq.ft.

Suite 300 = 13,267 sq.ft. Suite 200 = 12,407 sq.ft \* Suites 200 & 300 can be made contiguous for a total of 25,668 sq.ft.

## FLOOR **PLAN**

SUITE 700 | 13,266 sq.ft.

SUITE 800 | **13,273 sq.ft**.