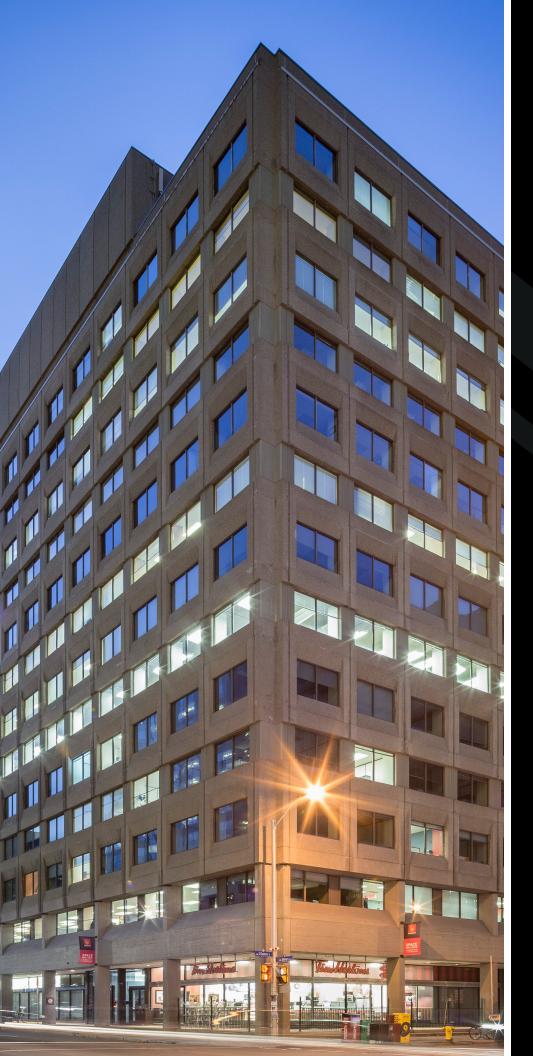

# Image: Slater streetOTTAWA, ONTARIO

# SURROUNDING AREAS

171 Slater Street is a 13-storey office building also known as the Vanguard Building located at the intersection of Slater and O'Connor Street. Convenient to shopping, major hotels, government offices, Sparks Street Mall, gourmet restaurants and Parliament Hill. Close to public transit and major arterial routes. Located only 280 meters from the Parliament LRT Station. A Tim Horton's is available on the ground floor with direct access via the lobby. The building has a manned security desk with secured card access 24/7.