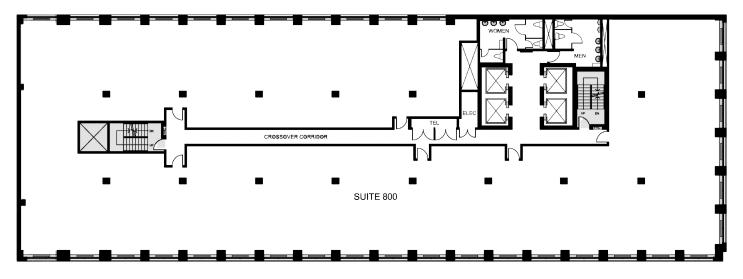

# FOR LEASE

AVAILABILITIES Suite 1010 = 4,671 sq.ft. Suite 800\* = 13,273 sq.ft. Suite 700\* = 13,266 sq.ft. \* Suites 700 & 800 can be made contiguous for a total of 26,539 sq.ft.

Suite 300 = 13,267 sq.ft. Suite 200 = 12,407 sq.ft \* Suites 200 & 300 can be made contiguous for a total of 25,668 sq.ft.

## FLOOR **PLAN**

SUITE 700 | 13,266 sq.ft.

SUITE 800 | **13,273 sq.ft**.