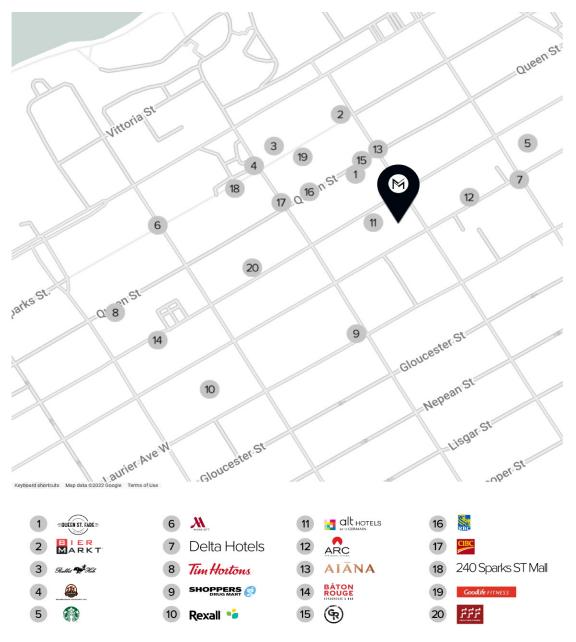

# SURROUNDING AREAS

171 Slater Street is a 13-storey office building also known as the Vanguard Building located at the intersection of Slater and O'Connor Street. Convenient to shopping, major hotels, government offices, Sparks Street Mall, gourmet restaurants and Parliament Hill. Close to public transit and major arterial routes. Located only 280 meters from the Parliament LRT Station. A Tim Horton's is available on the ground floor with direct access via the lobby. The building has a manned security desk with secured card access 24/7.