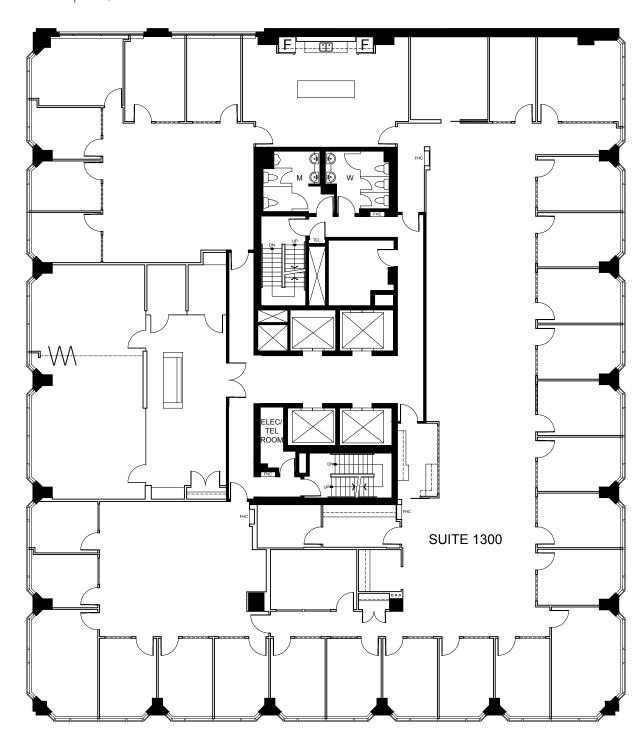

ting Agent

Carolyn Laidley Arn\*
Senior Vice President
416.649.5923
claidleyarn@lennard.com

\*Sales Representative





Lennard:

































## 20 Adelaide Street E







#### Featured Suite!

Suite 900 | 5,285 SF



## 20 Adelaide Street E







#### Featured Suite! Suite 900 | 5,285 SF













## 20 Adelaide Street E





Suite 402 | 2,702 SF





## 20 Adelaide Street E

Suite 601 | 1,506 SF



## 20 Adelaide Street E





Suite 602 | 2,554 SF



## 20 Adelaide Street E





Suite 603 | 3,937 SF



## 20 Adelaide Street E





Suite 700 | 12,427 SF

Base Building Condition





## 20 Adelaide Street E





Suite 915 | 2,979 SF























## 20 Adelaide Street E





Suite 1200 | 6,418 SF





## 20 Adelaide Street E





Suite 1300 | 12,539 SF



#### **Lennard:**

Carolyn Laidley Arn\*, Senior Vice President 416.649.5923 claidleyarn@lennard.com

200-55 University Avenue, Toronto 416.649.5920 lennard.com