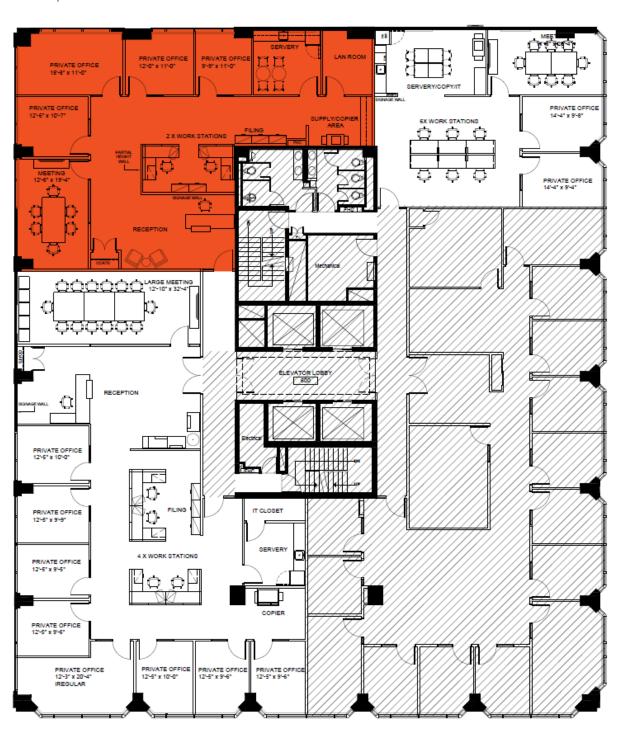

ted model suites and short term built out space.







Nicely Built Out, May Be Available Earlier

Landlord Willing to Do Short Term Deal



Net Rent

Call Listing Agent

Additional Rent \$28.78 (2024 estimate)

**Immediate** 

Sonus Commission

\$2.00 PSF/Annum

(For Years 1-5 & Lease Signed by July 1, 2024)



Listing Agent

Carolyn Laidley Arn\*
Senior Vice President
416.649.5923
claidleyarn@lennard.com

\*Sales Representative





Lennard:

































## 20 Adelaide Street E







#### Featured Suite!

Suite 900 | 5,285 SF



## 20 Adelaide Street E







#### Featured Suite! Suite 900 | 5,285 SF













## 20 Adelaide Street E





Suite 402 | 2,702 SF





## 20 Adelaide Street E

Suite 601 | 1,506 SF



## 20 Adelaide Street E





Suite 602 | 2,554 SF



## 20 Adelaide Street E





Suite 603 | 3,937 SF



## 20 Adelaide Street E





Suite 700 | 12,427 SF

Base Building Condition





## 20 Adelaide Street E





Suite 915 | 2,979 SF























## 20 Adelaide Street E





Suite 1200 | 6,418 SF





## 20 Adelaide Street E





Suite 1300 | 12,539 SF



#### **Lennard:**

Carolyn Laidley Arn\*, Senior Vice President 416.649.5923 claidleyarn@lennard.com

200-55 University Avenue, Toronto 416.649.5920 lennard.com