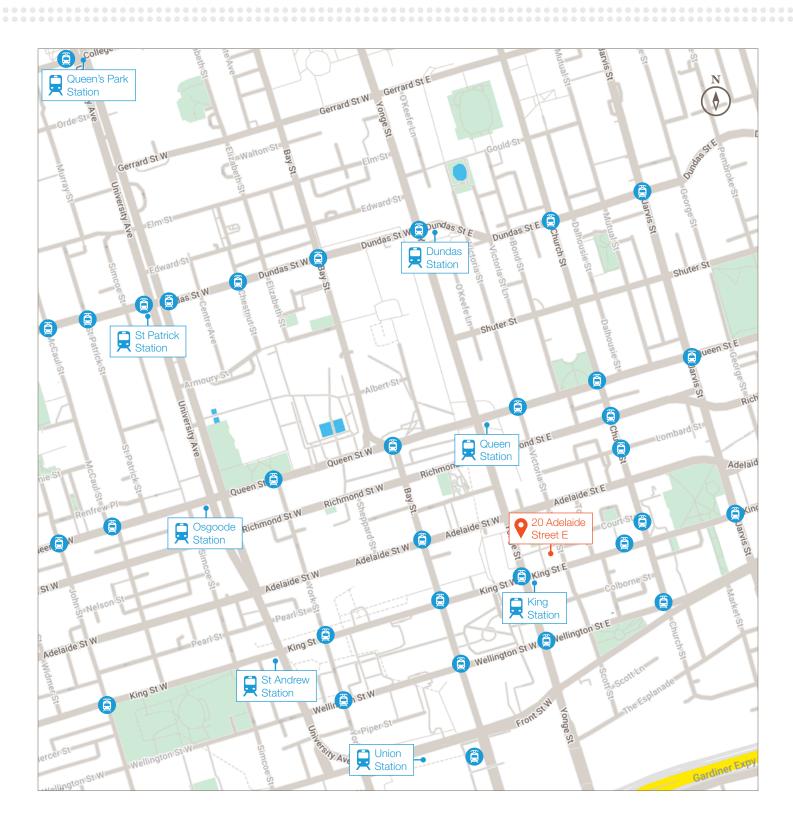

#### For Lease: Office 20 Adelaide Street E

Great boutique building steps from Yonge. New amenities being added to enhance the tenant experience include delicious food offerings from Au Pain Dore, Art rotation program, EV charging stations and bike storage. Tenant meeting room suite with a/v and kitchenette, and showers and lockers on main floor are coming soon!