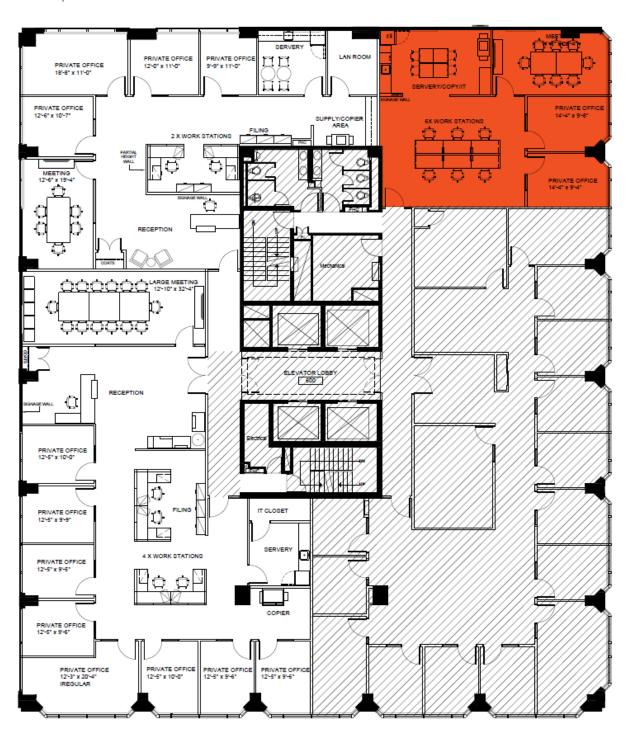

ce options include ready-to-go suites, newly constructed model suites and short term built out space.







Nicely Built Out, May Be Available Earlier

Landlord Willing to Do Short Term Deal



Net Rent

Call Listing Agent

Additional Rent \$28.78 (2024 estimate)

**Immediate** 

Sonus Commission

\$2.00 PSF/Annum

(For Years 1-5 & Lease Signed by July 1, 2024)



Listing Agent

Carolyn Laidley Arn\*
Senior Vice President
416.649.5923
claidleyarn@lennard.com

\*Sales Representative





Lennard:

































## 20 Adelaide Street E







#### Featured Suite!

Suite 900 | 5,285 SF



## 20 Adelaide Street E







#### Featured Suite! Suite 900 | 5,285 SF













## 20 Adelaide Street E





Suite 402 | 2,702 SF





## 20 Adelaide Street E

Suite 601 | 1,506 SF



## 20 Adelaide Street E





Suite 602 | 2,554 SF



## 20 Adelaide Street E





Suite 603 | 3,937 SF



## 20 Adelaide Street E





Suite 700 | 12,427 SF

Base Building Condition





## 20 Adelaide Street E





Suite 915 | 2,979 SF























## 20 Adelaide Street E





Suite 1200 | 6,418 SF





## 20 Adelaide Street E





Suite 1300 | 12,539 SF



#### **Lennard:**

Carolyn Laidley Arn\*, Senior Vice President 416.649.5923 claidleyarn@lennard.com

200-55 University Avenue, Toronto 416.649.5920 lennard.com