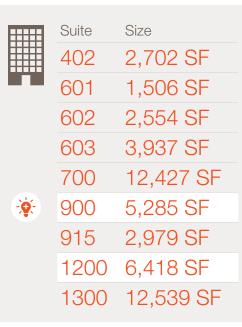

#### Featured Suite!

Suite 900 | 5,285 SF

## 20 Adelaide Street E

Suite 402 | 2,702 SF

## 20 Adelaide Street E

Suite 601 | 1,506 SF

## 20 Adelaide Street E

Suite 602 | 2,554 SF

## 20 Adelaide Street E

Suite 603 | 3,937 SF

## 20 Adelaide Street E

Suite 700 | 12,427 SF

Base Building Condition

## 20 Adelaide Street E

Suite 915 | 2,979 SF

## 20 Adelaide Street E

Suite 1200 | 6,418 SF

## 20 Adelaide Street E

Suite 1300 | 12,539 SF