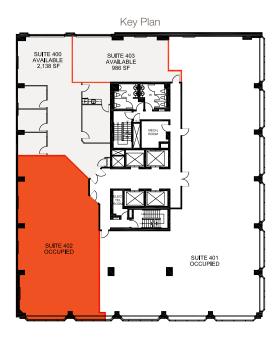

lockers on main floor are coming soon!

Office space options include ready-to-go suites, newly constructed model suites and short term built out space.







Nicely Built Out, May Be Available Earlier

Landlord Willing to Do Short Term Deal



Net Rent

Call Listing Agent

Additional Rent \$28.78 (2024 estimate)

**Immediate** 

Sonus Commission

\$2.00 PSF/Annum

(For Years 1-5 & Lease Signed by July 1, 2024)



Listing Agent

Carolyn Laidley Arn\*
Senior Vice President
416.649.5923
claidleyarn@lennard.com

\*Sales Representative





Lennard:

































## 20 Adelaide Street E







#### Featured Suite!

Suite 900 | 5,285 SF



## 20 Adelaide Street E







#### Featured Suite! Suite 900 | 5,285 SF













## 20 Adelaide Street E





Suite 402 | 2,702 SF





## 20 Adelaide Street E

Suite 601 | 1,506 SF



## 20 Adelaide Street E





Suite 602 | 2,554 SF



## 20 Adelaide Street E





Suite 603 | 3,937 SF



## 20 Adelaide Street E





Suite 700 | 12,427 SF

Base Building Condition





## 20 Adelaide Street E





Suite 915 | 2,979 SF























## 20 Adelaide Street E





Suite 1200 | 6,418 SF





## 20 Adelaide Street E





Suite 1300 | 12,539 SF



#### **Lennard:**

Carolyn Laidley Arn\*, Senior Vice President 416.649.5923 claidleyarn@lennard.com

200-55 University Avenue, Toronto 416.649.5920 lennard.com