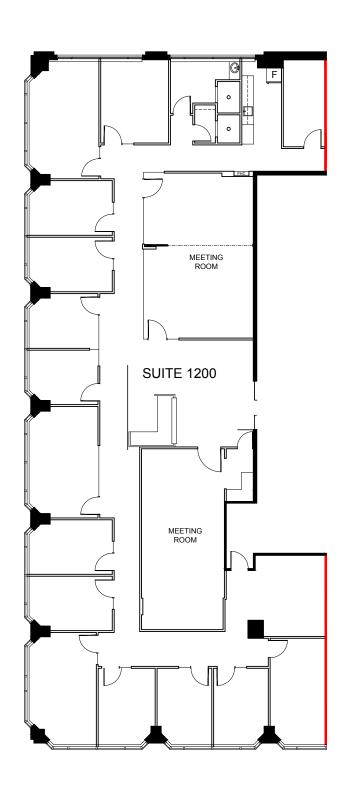

(For Years 1-5 & Lease Signed by July 1, 2024)



Listing Agent

Carolyn Laidley Arn\*
Senior Vice President
416.649.5923
claidleyarn@lennard.com

\*Sales Representative





Lennard:

































## 20 Adelaide Street E







#### Featured Suite!

Suite 900 | 5,285 SF



## 20 Adelaide Street E







#### Featured Suite! Suite 900 | 5,285 SF













## 20 Adelaide Street E





Suite 402 | 2,702 SF





## 20 Adelaide Street E

Suite 601 | 1,506 SF



## 20 Adelaide Street E





Suite 602 | 2,554 SF



## 20 Adelaide Street E





Suite 603 | 3,937 SF



## 20 Adelaide Street E





Suite 700 | 12,427 SF

Base Building Condition





## 20 Adelaide Street E





Suite 915 | 2,979 SF























## 20 Adelaide Street E





Suite 1200 | 6,418 SF





## 20 Adelaide Street E





Suite 1300 | 12,539 SF



#### **Lennard:**

Carolyn Laidley Arn\*, Senior Vice President 416.649.5923 claidleyarn@lennard.com

200-55 University Avenue, Toronto 416.649.5920 lennard.com