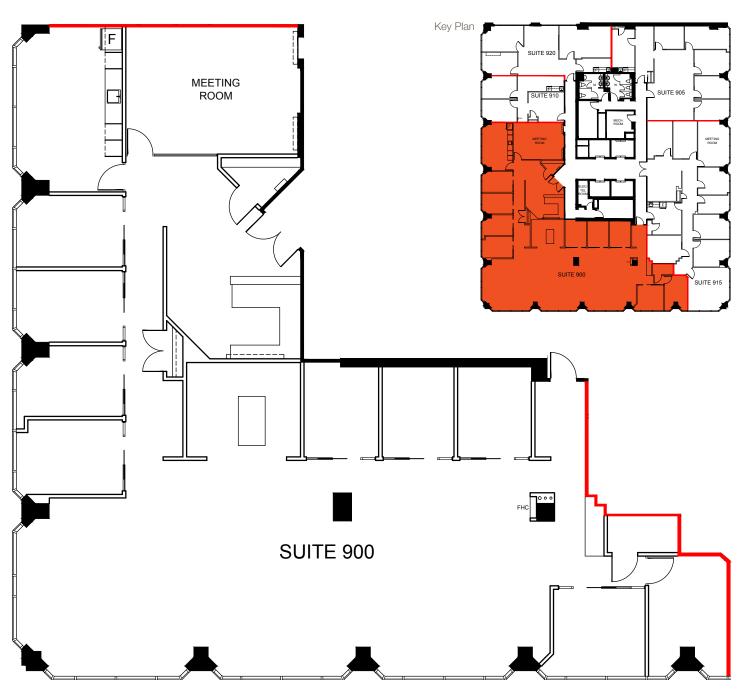

Pain Dore, Art rotation program, EV charging stations and bike storage. Tenant meeting room suite with a/v and kitchenette, and showers and lockers on main floor are coming soon!

Office space options include ready-to-go suites, newly constructed model suites and short term built out space.







Nicely Built Out, May Be Available Earlier

Landlord Willing to Do Short Term Deal



Net Rent

Call Listing Agent

Additional Rent \$28.78 (2024 estimate)

**Immediate** 

Sonus Commission

\$2.00 PSF/Annum

(For Years 1-5 & Lease Signed by July 1, 2024)



Listing Agent

Carolyn Laidley Arn\*
Senior Vice President
416.649.5923
claidleyarn@lennard.com

\*Sales Representative





Lennard:

































## 20 Adelaide Street E







#### Featured Suite!

Suite 900 | 5,285 SF



## 20 Adelaide Street E







#### Featured Suite! Suite 900 | 5,285 SF













## 20 Adelaide Street E





Suite 402 | 2,702 SF





## 20 Adelaide Street E

Suite 601 | 1,506 SF



## 20 Adelaide Street E





Suite 602 | 2,554 SF



## 20 Adelaide Street E





Suite 603 | 3,937 SF



## 20 Adelaide Street E





Suite 700 | 12,427 SF

Base Building Condition





## 20 Adelaide Street E





Suite 915 | 2,979 SF























## 20 Adelaide Street E





Suite 1200 | 6,418 SF





## 20 Adelaide Street E





Suite 1300 | 12,539 SF



#### **Lennard:**

Carolyn Laidley Arn\*, Senior Vice President 416.649.5923 claidleyarn@lennard.com

200-55 University Avenue, Toronto 416.649.5920 lennard.com