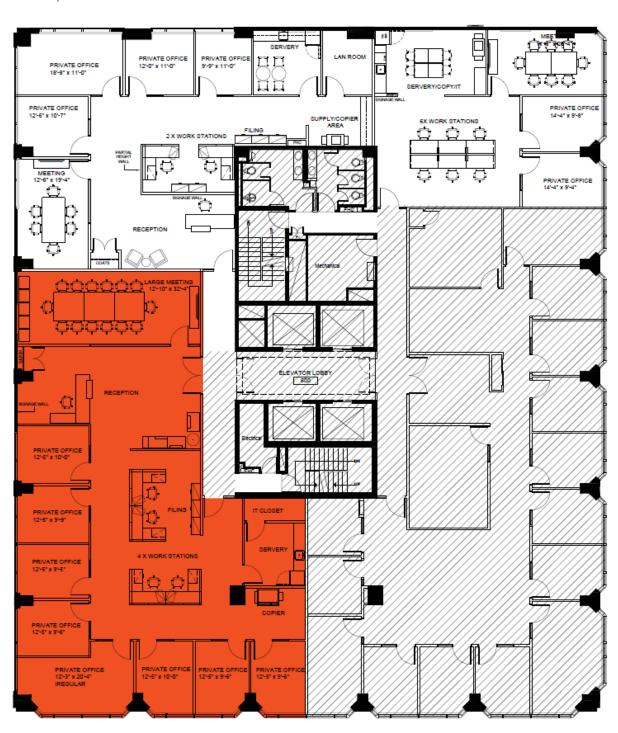

Nicely Built Out, May Be Available Earlier

Landlord Willing to Do Short Term Deal



Net Rent

Call Listing Agent

Additional Rent \$28.78 (2024 estimate)

**Immediate** 

Sonus Commission

\$2.00 PSF/Annum

(For Years 1-5 & Lease Signed by July 1, 2024)



Listing Agent

Carolyn Laidley Arn\*
Senior Vice President
416.649.5923
claidleyarn@lennard.com

\*Sales Representative





Lennard:

































## 20 Adelaide Street E







#### Featured Suite!

Suite 900 | 5,285 SF



## 20 Adelaide Street E







#### Featured Suite! Suite 900 | 5,285 SF













## 20 Adelaide Street E





Suite 402 | 2,702 SF





## 20 Adelaide Street E

Suite 601 | 1,506 SF



## 20 Adelaide Street E





Suite 602 | 2,554 SF



## 20 Adelaide Street E





Suite 603 | 3,937 SF



## 20 Adelaide Street E





Suite 700 | 12,427 SF

Base Building Condition





## 20 Adelaide Street E





Suite 915 | 2,979 SF























## 20 Adelaide Street E





Suite 1200 | 6,418 SF





## 20 Adelaide Street E





Suite 1300 | 12,539 SF



#### **Lennard:**

Carolyn Laidley Arn\*, Senior Vice President 416.649.5923 claidleyarn@lennard.com

200-55 University Avenue, Toronto 416.649.5920 lennard.com